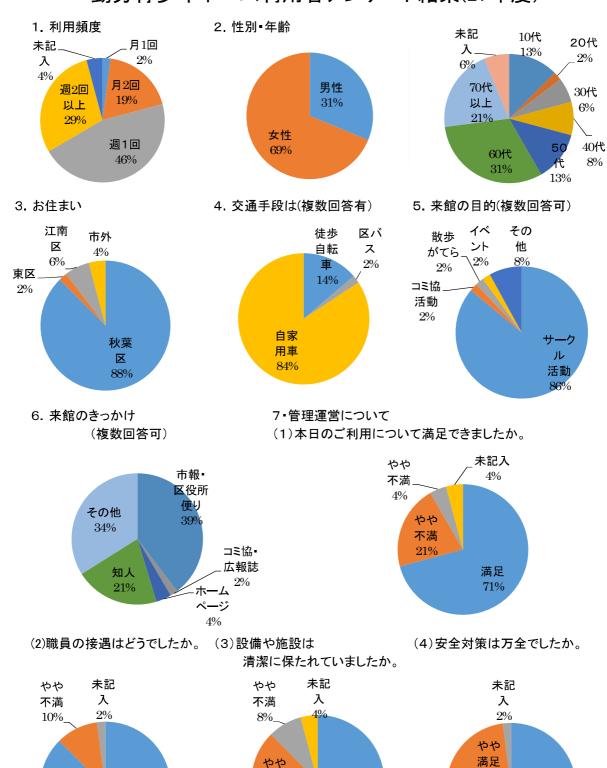

## 勤労青少年ホーム利用者アンケート結果(27年度)

満足 23%

満足

88%

実施期間 : 平成27年4月1日~平成28年3月31日

23%

満足

75%