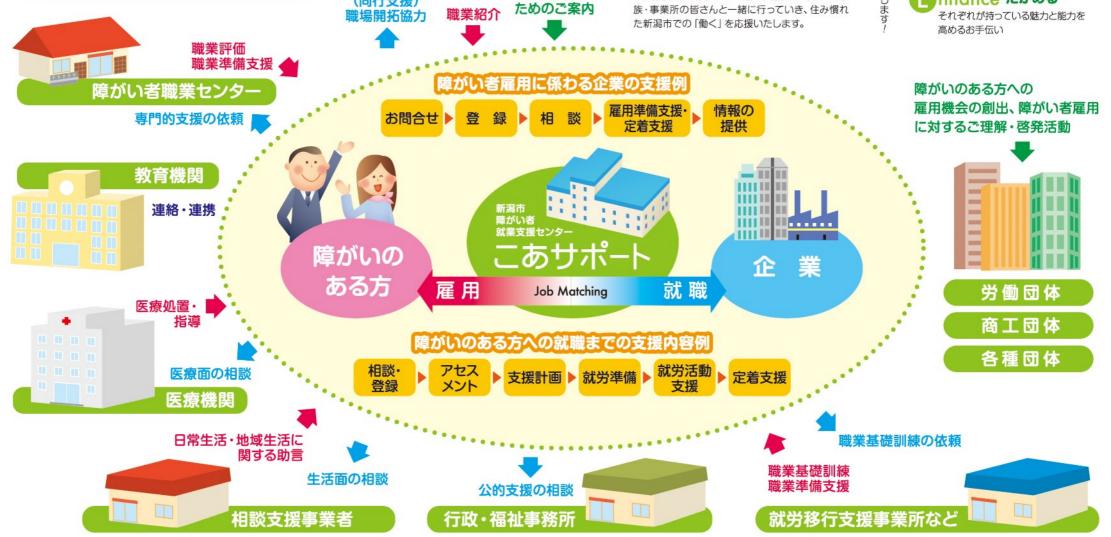

## 新潟市障がい者就業支援センター こあサポートの役割

障がいのある方に対する支援など

障がい者支援施設等との連携、協力支援など

企業に向けての取り組みなど

## 当センターについて

障がいのある方の「働く」をサポートする専門機 関として設置された新潟市障がい者就業支援セン ター「こあサポート」は、障がいのある方の就労へ の想いと企業の雇用ニーズを結びつける取り組み を行います。障がいのある方には働くための準備 支援、実習の実施、職場の定着、就労に伴う相談な どを関係機関と連携して実施します。企業・事業所 には障がい者雇用準備支援や雇用に伴う相談、雇 用サポートに関する研修等をご提供いたします。福 祉関係機関・企業・教育・医療・労働行政とネット ワークを構築し一元化した支援のつながりを進 め、相談から定着まで一連の支援をご本人・ご家 族・事業所の皆さんと一緒に行っていき、住み慣れ た新潟市での「働く」を応援いたします。