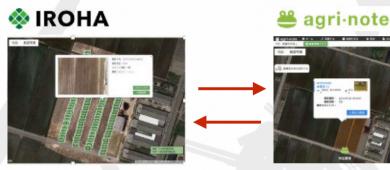

### 6月5日より、「いろは」は「アグリノート」との連携を開始予定 (プレスリリースにて発表予定)

#### 連携①:情報連携

- ・シングルサインオン
- ・画像がアップされたことがアグリノート上で通知
- ・画像及び解析結果の詳細を確認したい場合は ワンクリックでいろはページに移動可能

#### 連携2:実績確認

- ・いろはにアップロードした画像が生育状況の記録 としてアグリノートに自動で作成
- ・作業と結果を時系列で把握することで、栽培の 振り返りがより明確に行えます。

2つのサービスの連携により、アグリノートが記録する日々の営農情報に ドローンが空から取得する視覚情報が加わり、栽培経過をより正確に把握