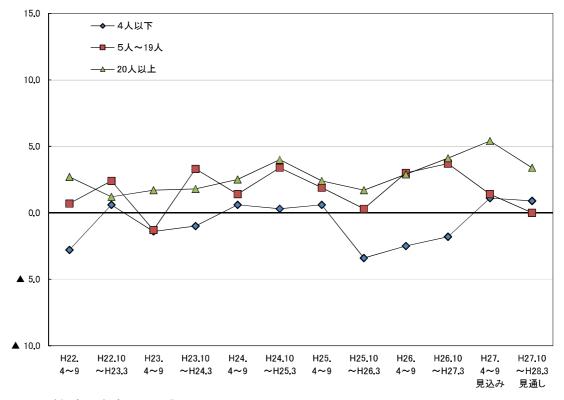

# 2. 生産 売上

○ 従業者規模別に見ると、今期は4人以下の事業所でBSIが低下したものの、5人~19人と20人以上の 規模で上昇した。来期は、4人以下の規模と5人~19人の規模においてBSIが上昇する見通しとなってい る(図2-2、表2-1)。

○ 業種別にみると,製造業の今期のBSIは▲22.5と,前期(▲18.5)から4.0ポイント低下した。来期のBSIは▲20.3と,2.2ポイント上昇する見通しとなっている。

非製造業の今期のBSIは▲16.0と,前期(▲20.5)から4.5ポイント上昇した。個別業種についてみると、建設業、飲食・宿泊業が低下したほか、運輸・通信業がプラスからマイナスに転じたものの、 卸・小売業、サービス業でBSIが上昇した。来期の非製造業全体のBSIは▲15.0と、今期とほぼ同水準で推移する見通しとなっている(図2-3~図2-8、表2-1)。

図2-3 生産 売上BSI (業種別)