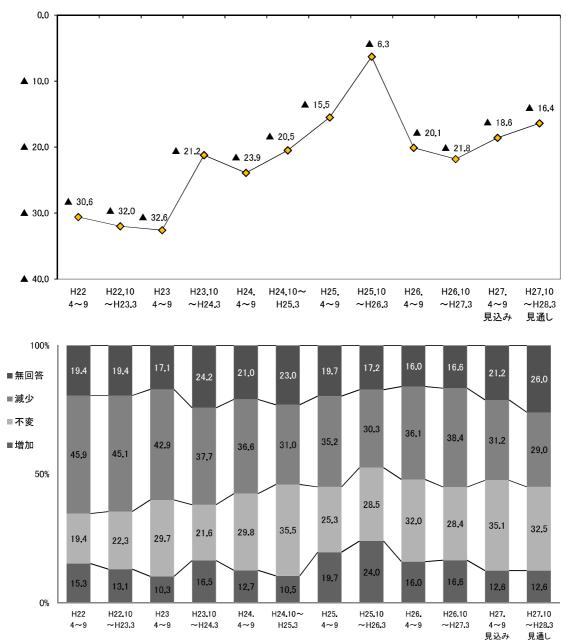

# Ⅲ 調 査 結 果

1. 業況

○ 従業者規模別にみると、27年4~6月期のBSIはすべての規模で上昇した。続く同7~9月期は5 人~19人の規模は横ばいとなったものの、4人以下と20人以上の規模で低下した。先行きについて みると、同10~12月期は4人以下と5人~19人の規模でそれぞれ5ポイント前後の上昇が見込まれる が、20人以上の規模では2.3ポイント低下する見込みである。28年1~3月期については全ての規模 でBSIが低下する見通しとなっている(図1-2、表1-1)。

○ 業種別にみると、製造業の27年4~6月期のBSIは▲21.6と、同1~3月期(▲32.7)から11.1ポイント上昇したが、続く同7~9月期は▲25.1と低下した。先行きについてみると、同10~12月期は▲26.4、続く28年1~3月期は▲32.0と、BSIは2期連続で低下する見通しとなっている。

非製造業の27年4~6月期のBSIは▲25.0と、同1~3月期(▲31.1)から6.1ポイント上昇した。 続く同7~9月期は▲25.5とほぼ同水準で推移した。個別業種についてみると、この間、建設業、 運輸・通信業、サービス業が上昇した。先行きについてみると、27年10~12月期の非製造業全体 のBSIは▲21.9と上昇するものの、続く28年1~3月期は▲27.3と、低下に転じる見通しとなってい る。個別業種についてみると、この間、飲食・宿泊は2期連続で上昇するものの、運輸・通信業、 サービス業は2期連続で低下する見通しとなっている(図1-3~図1-8、表1-1)。