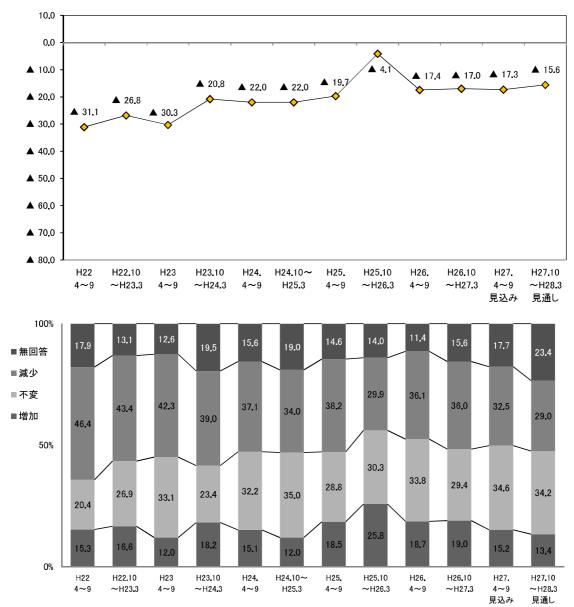

# 3. 受注(製造業・建設業のみ)

ポイント

今期の受注BSI(「増加」-「減少」)は▲22.3と、前期(▲21.7)とほぼ同水準で推移し た。来期は▲24.4と、2.1ポイント低下する見通しとなっている。 図3-1 受注BSI (製造業•建設業) 10.0 4.5 0.0 ▲ 8.0 ▲ 18.2 ▲ 16.2 **▲** 10.0 ▲ 221▲ 217 ▲ 223 ▲ 24.4 ▲ 20.0 0 ▲ 30.9 ▲ 30.0 **A** 35.4 ▲ 41.5 ▲ 42.8 **40.**0  $\diamond$ ▲ 50.0 ▲ 60.0 ▲ 70.0 ▲ 80.0 H22 H22 10 H23 H23 10 H24 10~ H25 H25 10 H26 H26 10 H27. H27 10 H24  $4 \sim 9$ ~H23.3 4~9 ~H24.3 4~9 H25.3 4~9 ~H26.3 4~9 ~H27.3 4~9 ~H28.3 見込み 見通し 100% 9.4 8.8 94 10.4 102 10.6 11.9 12.8 12.8 20.4 ■ 無回答 ■減少 24.2 35.0 33.0 31.0 ■不変 40.5 38.6 36.5 53.0 47.4 45.6 55.8 33.9 ■増加 50% 36.7 33.3 39.5 38.4 30.8 32.8 36.5 29.1 31.2 36.3 20.5 29.9 28.7 18.4 16.8 16.8 16.9 14.7 14 2 14.3 10.2 9.5 0% H26.10 H27.10 H22 H22 10 H23 H23 10 H24 H24 10~ H25 H25 10 H26 H27 4~9 ~H23.3 4~9 ~H24.3 4~9 H25.3  $4 \sim 9$ ~H26.3 4~9 ~H27.3 4~9 ~H28.3 見込み 見通し