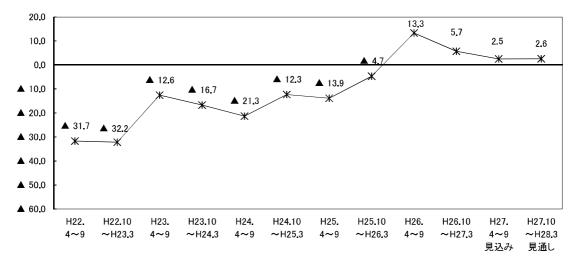

図1-3 業況判断BSI (業種別)

図1-6 卸·小売業

| 表1-1 業況判断BSIの従業者別・業種別構成と |
|--------------------------|
|--------------------------|

H27 7~9 見込み H27 10~12 見通し H28 1~3 見通し H24 7∼9 H25 10∼12 H27 4~6 実績 H23 4∼6 H23 7∼9 H23 10∼12 H24 1∼3 H24 4∼6 H24 10∼12  $^{\rm H25}_{1\sim 3}$ H25 4∼6 H25 7∼9 H26 1∼3 H26 4∼6 H26 7∼9 H26 10∼12  $^{H27}_{1\sim3}$ ▲ 30,1 ▲ 39.5 ▲ 27.3 ▲ 25.6 ▲ 18.0 ▲ 27.0 全体 **▲** 49.2 ▲ 41.8 ▲ 36.8 ▲ 50.3 ▲ 31.7 ▲ 31.0 **▲** 24.3 **▲** 25.5 **▲** 24.6 ▲ 31.4 ▲ 24.2 ▲ 25.4 ▲ 22.9 **▲** 28. **▲** 50, 5 ▲ 53.6 ▲ 48.5 ▲ 41.8 ▲ 37.5 ▲ 36,3 4人以下 ▲ 57.8 ▲ 51.0 ▲ 57.6 **▲** 66.7 ▲ 48,6 ▲ 50,1 **▲** 41.7 ▲ 36.6 ▲ 37.1 **▲** 39.3 **▲** 42.2 ▲ 39.4 ▲ 41.4 **▲** 40. 良い 4.2 4.5 4.3 3.3 4.4 5.8 6. 5.8 8.0 5. 5. 5. 6.9 6.7 8. 6. -4. 3. 3. 1.4 普 通 25.0 36.7 36.5 31.3 39.3 39.3 44. 37.2 47. 9 44. 37.1 33.0 32.1 36.3 31.9 34.5 46. 44. 41. 42. 悪い 62.0 55.5 62.1 70.0 55.5 54.5 56.3 59.9 54.0 48.5 46. 49.7 43. ( 41.3 45. 3 46.0 45.0 46. 40.2 41.6 無回答 1.7 3.7 2.5 1.2 1.1 5.1 2. 7. 9 8. 24.0 1.4 1.7 3.1 4.4 1. 4 5.5 4. 5.0 6. 18.2 **▲** 48.2 **▲** 40.3 ▲ 28.8 **▲** 48. **▲** 19.7 **▲** 23. : **▲** 25.0 37.9 **▲** 27.5 **▲** 21.9 **▲** 12.3 **▲** 19.0 **▲** 23.9 **▲** 23.3 **▲** 22.1 **▲** 30.3 **▲** 21.6 **▲** 21.6 ▲ 16.8 25.5 5人~19月 良い 8.6 8.3 12.0 5.4 12.4 11.0 15.5 8.3 12.8 12.8 18. 16.1 9. : 6. : 9. : 7. 9. 8. 5.9 3.4 普 通 45.9 47.8 53. 59.9 53.5 34.3 42.9 46.2 40.2 53.8 52.8 42.4 44.7 48.4 49. 55. 59.3 58.1 58. 60. 3 悪い 56.8 48.6 40.8 53.8 32.1 34.1 40.5 46.2 40.3 34.7 30. 35. 1 33. 29. 31. 37. 30. 29. 22.7 28.9 無回答 0.3 0.3 0.9 0.6 1.7 2.1 1.8 0.8 0.9 4.1 1.3 0.9 2.1 4. 9 0, ' 2. 1. ' 2. 11.5 14.3 ▲ 33, E ▲ 12.8 **▲** 20.9 ▲ 13.1 ▲ 15.4 ▲ 19.1 20人以上 ▲ 41.1 ▲ 20.7 **▲** 33, 8 **▲** 26.5 ▲ 20.3 ▲ 26.2 ▲ 10.5 ▲ 15.9 ▲ 3.1 ▲ 11.6 ▲ 17.1 ▲ 13.1 ▲ 22. <sup>±</sup> ▲ 11.4 良い 9.9 11.1 16. ( 15. 10.0 17. 3 14. ( 18. 1 15. 15. 14. 7. 6. ; 8.7 12. 3 13.8 20. 13. 12. 10.普 通 37.6 43.1 45.9 48.0 47.0 51.3 55. 52.5 54. 54. ( 54. 51.6 50. 56. 54. 55. 57.1 58. 63.8 61. ( 悪い 51.0 27.8 29.1 27.1 23.1 25.4 44.6 36.7 42.5 39.2 34.1 28.5 36.1 30. 8 24. 34.3 29. 28. ! 32. 26. 7.4 無回答 1.5 1.2 0, 1.1 0.8 0 1. 0 0. 0.0 1. 1. 1. 0. 0, 5 【業種別】 製造業計 ▲ 38.3 ▲ 37.1 ▲ 30.3 **▲** 43.3 ▲ 26.4 ▲ 34.2 ▲ 26.5 ▲ 39.0 ▲ 31.8 ▲ 33.9 ▲ 14.8 **▲** 19.0 ▲ 27.4 ▲ 31.5 ▲ 30.3 ▲ 32.1 ▲ 21.6 ▲ 25.1 ▲ 26.4 ▲ 32. 良い 11.4 10.3 15.2 9.5 15.1 16.0 10.7 17.3 17.2 14.2 11. 14.3 10. 4.8 11.2 9.8 9.4 7.1 8. 7.3 普 通 38.3 40.6 38, 1 36.8 42.4 42.0 40. 40. 45. 45.1 50. 45. : 42. 47. 45. 45. 49. 51. 49. 47. 6 悪い 42.5 36.2 35.9 35. 9 34.2 36.8 49.7 48.0 45.5 52.8 41.5 45.4 42.5 48.5 43.3 31.7 41. 39. 41. 40. 10.8 無回答 0.6 1.1 1.3 0.9 1.0 1.5 1. ( 2. 1.3 2.1 0. 1.4 2.3 5. 1. 1 5. 0. 1. 8. ' 非製造業計 ▲ 51.4 ▲ 42.6 ▲ 38.4 ▲ 52.0 ▲ 33.2 ▲ 30.2 ▲ 31.1 39.7 ▲ 26.0 ▲ 23.2 19. ▲ 25.8 ▲ 26.9 ▲ 23.<sup>1</sup> ▲ 23.1 ▲ 31. ▲ 25.0 ▲ 25.E **▲** 21.9 ▲ 27.3 ۸ 良い 6.7 7.4 9.4 4.8 9.5 9.5 10.9 7.8 12.8 12.3 15.4 13.1 8.1 7. ( 10. : 7. 8. ' 8, 1 5. : 3.4 普 通 33. 9 40.7 41.5 37.3 45.6 45.8 43.3 47.7 45.5 53.6 55.1 54. 2 51. 54.5 55.0 49.5 48.2 48.6 49. 54.3 悪い 58.1 50.0 47.8 56.8 42.7 39.7 42. 47.8 38. 35.8 34. 38. 35. 31. 33. 38. 33. 34. ( 27. 30.7 無回答 1.3 1.9 1.2 1.1 2.2 2.61. 1. 0. 3.6 1. 2.1 2. 4. 2. 3. 3. 3. 12. ( 16. 建設業 **▲** 49.8 ▲ 39.1 ▲ 33.6 **▲** 52.1 ▲ 32.9 **▲** 17.4 **▲** 17.0 **▲** 26.6 **▲** 16.5 **▲** 5.8 10.0 ▲ 8.0 ▲ 19.7 **▲** 15. ▲ 7.9 ▲ 26.4 **▲** 25.6 **▲** 24.6 ▲ 17.2 ▲ 30.9 7.2 良い 8.2 9.3 5.9 9.7 14.9 17.613.8 16.5 18.0 29.4 18.4 11.9 11. 14.2 6.4 11.0 8.9 7.9 4.2 普 通 34.8 42.5 47.8 36.1 46.2 50.3 46.8 45.2 49.5 54.4 49.3 51.7 56. f 59.1 62. 57.4 50.8 56.0 58. 47.1 悪い 57.0 35.1 47.3 42.9 42.6 32.3 40.4 33.0 23.8 19. 26.4 31.6 26. 22.1 32.4 36.6 25. 58.0 34.6 33.5 無回答 1.0 1.9 0.0 0.0 1.5 2. 1. 0. 1. 3. 1. 3. 0. 2. 1. 3. 1. 1. 8. 13. ( 運輸・通信業 ▲ 43,9 ▲ 36.8 **▲** 35.9 **▲** 41. ( ▲ 33.6 ▲ 33.6 ▲ 28.7 **▲** 45,0 ▲ 28,8 ▲ 30,2 ▲ 20,5 **▲** 21.3 ▲ 19.0 ▲ 19.3 ▲ 6.3 ▲ 13. <sup>±</sup> **▲** 10,5 ▲ 9,7 ▲ 11.3 ▲ 20.2 良い 10.3 9.0 10.4 6.0 10.7 5.7 6.6 12.2 15. 18.9 12.9 13. ' 8.2 14.4 9.1 6. 16.1 14. 8. 4.8 普 通 53.3 38.5 43.2 39. 68. 64.4 34.8 43.9 41.0 44.8 41.8 49.2 41.7 47.3 58. 63. 59. 56. 62. 62. 悪い 54.2 45.8 46.3 47.0 44 3 39, 3 36.9 51.6 43.2 42.4 36.5 40.2 28.0 26 23 1 27 23.4 23.4 19.4 25.0 5, 7 2.2 5,6 無回答 0,6 1.3 2.3 3, 3 3. 0, 1 0, 1.6 2.1 0, 0, 0, 4. ( 1. 4. : 1. ▲ 36.0 ▲ 27.3 卸・小売業 **▲** 45.3 **▲** 43. 4 ▲ 54. ▲ 32.9 **A** 39. ▲ 37.4 40.8 **▲** 28.6 ▲ 25. **▲** 23.4 **▲** 38.3 **▲** 39. **▲** 42. **▲** 24. ▲ 31. ( **▲** 25. 26.3 **▲** 38. 良い 8.5 7.3 9.8 2.7 10.3 6.8 6, 8 6.8 13.6 10.4 11. 13.8 7. 6. 3 3. 10. 7. 5. : 6. 4. ' 普 通 36.7 40.7 44.2 44.8 47.4 46.2 43. 52.0 52.6 45. e 43.2 40.4 45.9 46.6 48.3 49. 44. 44. ( 45.2 51.3 悪い 37.2 54.2 50.8 46.4 56.8 43.2 46.6 44.2 47.6 40.9 39.0 37. 46. 45. 45. 9 46. 35. 39. : 29.4 31. 6 12.9 無回答 0.6 1.1 0.5 0.0 0.7 0.0 0.1 1.4 0.6 3.2 1. 2.1 2. 4. : 3. 3 4. 2. 1.4 17.5 ▲ 68.9 **▲** 48.9 ▲ 50.3 ▲ 35.2 **▲** 46.1 ▲ 35.9 **▲** 33.; ▲ 68.8 **▲** 32.1 **▲** 46.5 ▲ 54.3 ▲ 37.1 **▲** 48. 6 ▲ 58.0 ▲ 41.9 **▲** 44. ( ▲ 40.2 **▲** 45.3 飲食・宿泊業 **▲** 41.8 **▲** 28.0 良い 2.2 8.1 8.7 2.9 8.7 12.6 8. 5.3 10.2 8.3 4. 3.7 6. 9.1 6. 6. 3. -6. 1 2. ( 0.9 普 通 25.2 32.6 31.2 24.6 37.9 39.8 34. 2 33. 44. 41.7 42. 32.7 41. 45. 40. 39. 47. ( 41.0 38.1 37. 6 悪い 71.1 57.0 59.4 71.7 50.5 55.3 59.6 45.4 45.4 53. 61.7 48. 38. 46. 48.7 52. 38.5 34.5 44.7 50.1 27.4 無回答 1.8 2.1 0.7 0.7 2.9 2. 9 1. 1.3 0. 4. 6 0.1 1.9 2. ! 6. 7. 0. 0. 20. サービス業 ▲ 52.4 **▲** 46.3 ▲ 38.: ▲ 46.9 **▲** 29. ▲ 32.7 ▲ 32.2 ▲ 39.4 **▲** 27.8 **▲** 24.7 ▲ 25.9 ▲ 30.4 ▲ 23. C ▲ 22. **▲** 25. ( **A** 33. **▲** 22.0 **▲** 19.9 ▲ 22.0 ▲ 25.9 良い 4.3 4.3 9.1 5.8 8.3 6.7 10.6 5.3 9.0 10.3 10, 9.1 6.3 5. 6.9 5. -6.0 7. 3 3.4 1.7 普 通 36.0 41.2 51.3 45.2 49.0 53.4 50.7 53.2 49.1 60.5 60. 57.6 52.2 58.6 57. 8 55.2 52.2 42.1 39.1 51.3 悪い 56.7 50.6 47.3 52.7 37.3 39.4 42.8 44.7 36.8 35.0 35. 9 39.8 29.3 27. 32.5 38. 28.0 27. 3 25.4 27.6 無回答 3.0 3.0 2.6 0.5 4. ( 0. 2.5 3. 6. 3.1 3. 7. : 8. 15.9 18.5 2.5 2.5 3.1 1.4 1.1