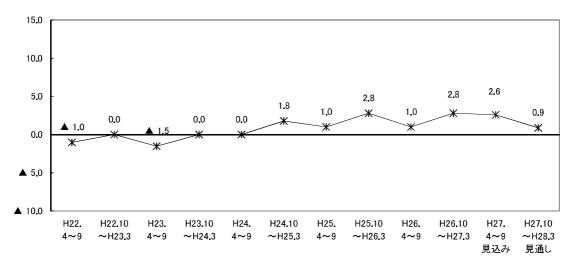

○ 業種別にみると、製造業の27年4~6月期のBSIは▲21.6と、同1~3月期(▲32.7)から11.1ポイント上昇したが、続く同7~9月期は▲25.1と低下した。先行きについてみると、同10~12月期は▲26.4、続く28年1~3月期は▲32.0と、BSIは2期連続で低下する見通しとなっている。

非製造業の27年4~6月期のBSIは▲25.0と、同1~3月期(▲31.1)から6.1ポイント上昇した。 続く同7~9月期は▲25.5とほぼ同水準で推移した。個別業種についてみると、この間、建設業、 運輸・通信業、サービス業が上昇した。先行きについてみると、27年10~12月期の非製造業全体 のBSIは▲21.9と上昇するものの、続く28年1~3月期は▲27.3と、低下に転じる見通しとなってい る。個別業種についてみると、この間、飲食・宿泊は2期連続で上昇するものの、運輸・通信業、 サービス業は2期連続で低下する見通しとなっている(図1-3~図1-8、表1-1)。