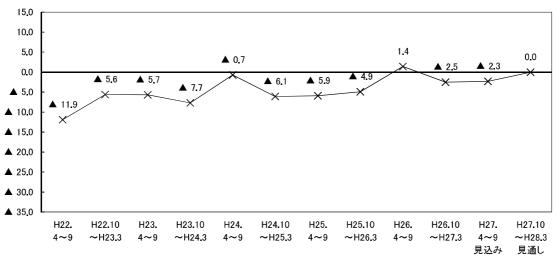

非製造業の今期のBSIは▲16.0と,前期(▲20.5)から4.5ポイント上昇した。個別業種についてみると、建設業、飲食・宿泊業が低下したほか、運輸・通信業がプラスからマイナスに転じたものの、 卸・小売業、サービス業でBSIが上昇した。来期の非製造業全体のBSIは▲15.0と、今期とほぼ同水準で推移する見通しとなっている(図2-3~図2-8、表2-1)。

図2-3 生産 売上BSI (業種別)