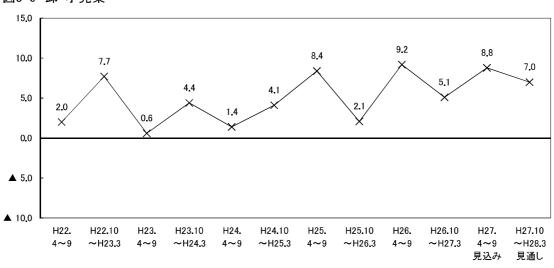

○ 従業者規模別にみると、今期は4人以下と20人以上の規模でBSIが上昇したが、5人~19人の規模で 低下した。来期は、5人~19人の規模においてほぼ同水準で推移するものの、4人以下と20人以上の規 模でBSIが低下する見通しとなっている(図3-2、表3-1)。

○ 業種別にみると,製造業の今期のBSIは▲21.6と,前期(▲19.0)から2.6ポイント低下した。来期のBSIは▲19.5と,2.1ポイント上昇する見通しとなっている。

#### 表3-1 受注BSIの従業者規模別・業種別構成比

|          |               |                  |               |                    |               |                    |                        |                  |               |                  | (構成比の)             | 单位:%)                   |
|----------|---------------|------------------|---------------|--------------------|---------------|--------------------|------------------------|------------------|---------------|------------------|--------------------|-------------------------|
|          | H22.<br>4~9   | H22.10~<br>H23.3 | H23.<br>4~9   | H23. 10∼<br>H24. 3 | H24.<br>4~9   | H24. 10∼<br>H25. 3 | $^{\rm H25.}_{4\sim9}$ | H25.10<br>∼H26.3 | H26.<br>4~9   | H26.10<br>∼H27.3 | H27.<br>4~9<br>見込み | H27.10<br>~H28.3<br>見通し |
| 全 体      | <b>▲</b> 41.5 | <b>▲</b> 42.8    | ▲ 35.4        | ▲ 30.9             | ▲ 18.2        | ▲ 16.2             | ▲ 8.0                  | 4.5              | <b>▲</b> 22.1 | <b>▲</b> 21.7    | ▲ 22.3             | ▲ 24.4                  |
| 【従業者規模別】 |               |                  |               |                    |               |                    |                        |                  |               |                  |                    |                         |
| 4人以下     | ▲ 50.0        | ▲ 62.7           | ▲ 32.8        | ▲ 41.2             | <b>▲</b> 30.7 | <b>▲</b> 28.8      | <b>▲</b> 27.9          | <b>▲</b> 16.5    | <b>▲</b> 37.5 | <b>▲</b> 40.5    | ▲ 30.7             | ▲ 34.6                  |
| 増 加      | 7.1           | 1.8              | 7.0           | 6.5                | 10.3          | 8.8                | 12.4                   | 14.5             | 10.3          | 7.6              | 11.1               | 5.9                     |
| 不 変      | 19.6          | 25.5             | 33.6          | 30. 7              | 29.1          | 32.8               | 30.2                   | 40.7             | 27.2          | 26.0             | 29.4               | 23.5                    |
| 減 少      | 57.1          | 64.5             | 39.8          | 47.7               | 41.0          | 37.6               | 40.3                   | 31.0             | 47.8          | 48.1             | 41.8               | 40. 5                   |
| 無回答      | 16.1          | 8.2              | 19.5          | 15.0               | 19.7          | 20. 8              | 17.1                   | 13.8             | 14.7          | 18.3             | 17.6               | 30. 3                   |
| 5 人~19人  | <b>▲</b> 45.7 | <b>▲</b> 43.7    | ▲ 34.7        | <b>▲</b> 27.9      | ▲ 18.3        | <b>▲</b> 20.6      | ▲ 5.0                  | 7.4              | ▲ 10.9        | ▲ 15.2           | ▲ 24.9             | ▲ 24.8                  |
| 増 加      | 12.4          | 10.3             | 13.8          | 17.1               | 16.8          | 15.9               | 23.4                   | 29.6             | 22.7          | 19.3             | 15.0               | 7.2                     |
| 不 変      | 23.3          | 28.6             | 32.3          | 27.9               | 42.7          | 38.1               | 36.9                   | 36.3             | 35.2          | 35.9             | 37.3               | 44. 4                   |
| 減少       | 58.1          | 54.0             | 48.5          | 45.0               | 35.1          | 36.5               | 28.4                   | 22.2             | 33.6          | 34.5             | 39.9               | 32.0                    |
| 無回答      | 6.2           | 7.1              | 5.4           | 10.0               | 5.3           | 9.5                | 11.3                   | 11.9             | 8.6           | 10.3             | 7.8                | 16.3                    |
| 20人以上    | ▲ 30.0        | ▲ 25.0           | ▲ 38.7        | <b>▲</b> 23.1      | <b>▲</b> 8.6  | ▲ 0.7              | 4.8                    | 23.3             | ▲ 17.6        | ▲ 10.8           | ▲ 7.8              | ▲ 10.4                  |
| 増 加      | 22.3          | 17.2             | 15.3          | 21.0               | 21.7          | 24.8               | 30.8                   | 42.3             | 22.3          | 23.0             | 17.2               | 17.2                    |
| 不 変      | 18.5          | 35.2             | 27.4          | 28. 7              | 44.7          | 43.8               | 32.5                   | 33.1             | 30.4          | 36.0             | 44. 8              | 42.3                    |
| 減 少      | 52.3          | 42.2             | 54.0          | 44.1               | 30.3          | 25.5               | 26.0                   | 19.0             | 39.9          | 33.8             | 25.0               | 27.                     |
| 無回答      | 6.9           | 5.5              | 3.2           | 6.3                | 3.3           | 5.8                | 10.7                   | 5.6              | 7.4           | 7.2              | 12.9               | 12.9                    |
| 【業種別】    |               |                  |               |                    |               |                    |                        |                  |               |                  |                    |                         |
| 製造業計     | ▲ 34.2        | ▲ 33.2           | <b>▲</b> 32.6 | ▲ 24.3             | <b>▲</b> 22.5 | <b>▲</b> 23.5      | <b>▲</b> 12.1          | 0.5              | <b>▲</b> 23.3 | ▲ 19.0           | ▲ 21.6             | ▲ 19.                   |
| 増 加      | 16.3          | 11.4             | 13.1          | 17.3               | 14.1          | 11.0               | 19.7                   | 26.7             | 16.0          | 18.0             | 12.6               | 11.                     |
| 不 変      | 16.8          | 32.6             | 28.6          | 22. 9              | 36.1          | 36.0               | 27.5                   | 32.6             | 29.2          | 30.8             | 37.7               | 35.                     |
| 減少       | 50.5          | 44.6             | 45.7          | 41.6               | 36.6          | 34.5               | 31.8                   | 26.2             | 39.3          | 37.0             | 34.2               | 31.                     |
| 無回答      | 16.3          | 11.4             | 12.6          | 18.2               | 13.2          | 18.5               | 21.0                   | 14.5             | 15.5          | 14.2             | 15.6               | 22.                     |
| 建設業計     | <b>▲</b> 49.7 | ▲ 51.8           | ▲ 37.7        | <b>▲</b> 38.5      | ▲ 13.8        | ▲ 8.5              | <b>▲</b> 3.4           | 8.9              | ▲ 20.8        | ▲ 24.5           | ▲ 23.1             | <b>▲</b> 30.            |
| 増 加      | 12.0          | 9.0              | 11.1          | 11. 7              | 19.5          | 22.9               | 26.7                   | 30.8             | 21.2          | 15.7             | 16.2               | 6.                      |
| 不 変      | 24.6          | 27.5             | 33.3          | 36.1               | 43.1          | 41.0               | 39.8                   | 41.3             | 32.6          | 34.8             | 35.1               | 37.                     |
| 減少       | 61.7          | 60.8             | 48.8          | 50.2               | 33.3          | 31.4               | 30.1                   | 21.9             | 42.0          | 40.2             | 39.3               | 37.                     |
| 無回答      | 1.7           | 2.6              | 6.8           | 2.0                | 4.1           | 4.8                | 3.4                    | 6.0              | 4.1           | 9.3              | 9.4                | 18.                     |