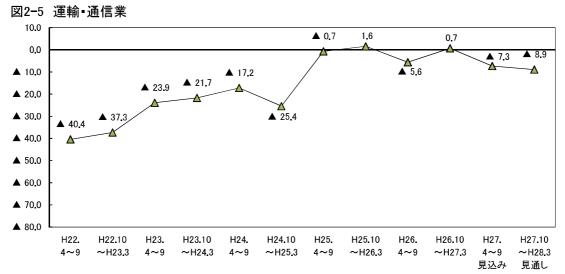

○ 業種別にみると、製造業の27年4~6月期のBSIは▲21.6と、同1~3月期(▲32.7)から11.1ポイント上昇したが、続く同7~9月期は▲25.1と低下した。先行きについてみると、同10~12月期は▲26.4、続く28年1~3月期は▲32.0と、BSIは2期連続で低下する見通しとなっている。

非製造業の27年4~6月期のBSIは▲25.0と、同1~3月期(▲31.1)から6.1ポイント上昇した。 続く同7~9月期は▲25.5とほぼ同水準で推移した。個別業種についてみると、この間、建設業、 運輸・通信業、サービス業が上昇した。先行きについてみると、27年10~12月期の非製造業全体 のBSIは▲21.9と上昇するものの、続く28年1~3月期は▲27.3と、低下に転じる見通しとなってい る。個別業種についてみると、この間、飲食・宿泊は2期連続で上昇するものの、運輸・通信業、 サービス業は2期連続で低下する見通しとなっている(図1-3~図1-8、表1-1)。

図1-3 業況判断BSI (業種別)

図1-6 卸·小売業

| 表1-1 業況判断BSIの従業者別・業種別構成と |
|--------------------------|
|--------------------------|

H27 7~9 見込み H27 10~12 見通し H28 1~3 見通し H24 7∼9 H25 10∼12 H27 4~6 実績 H23 4∼6 H23 7∼9 H23 10∼12 H24 1∼3 H24 4∼6 H24 10∼12  $^{\rm H25}_{1\sim 3}$ H25 4∼6 H25 7∼9 H26 1∼3 H26 4∼6 H26 7∼9 H26 10∼12  $^{H27}_{1\sim3}$ ▲ 30,1 ▲ 39.5 ▲ 27.3 ▲ 25.6 ▲ 18.0 ▲ 27.0 全体 **▲** 49.2 ▲ 41.8 ▲ 36.8 ▲ 50.3 ▲ 31.7 ▲ 31.0 **▲** 24.3 **▲** 25.5 **▲** 24.6 ▲ 31.4 ▲ 24.2 ▲ 25.4 ▲ 22.9 **▲** 28. **▲** 50, 5 ▲ 53.6 ▲ 48.5 ▲ 41.8 ▲ 37.5 ▲ 36,3 4人以下 ▲ 57.8 ▲ 51.0 ▲ 57.6 **▲** 66.7 ▲ 48,6 ▲ 50,1 **▲** 41.7 ▲ 36.6 ▲ 37.1 **▲** 39.3 **▲** 42.2 ▲ 39.4 ▲ 41.4 **▲** 40. 良い 4.2 4.5 4.3 3.3 4.4 5.8 6. 5.8 8.0 5. 5. 5. 6.9 6.7 8. 6. -4. 3. 3. 1.4 普 通 25.0 36.7 36.5 31.3 39.3 39.3 44. 37.2 47. 9 44. 37.1 33.0 32.1 36.3 31.9 34.5 46. 44. 41. 42. 悪い 62.0 55.5 62.1 70.0 55.5 54.5 56.3 59.9 54.0 48.5 46. 49.7 43. ( 41.3 45. 3 46.0 45.0 46. 40.2 41.6 無回答 1.7 3.7 2.5 1.2 1.1 5.1 2. 7. 9 8. 24.0 1.4 1.7 3.1 4.4 1. 4 5.5 4. 5.0 6. 18.2 **▲** 48.2 **▲** 40.3 ▲ 28.8 **▲** 48. **▲** 19.7 **▲** 23. : **▲** 25.0 37.9 **▲** 27.5 **▲** 21.9 **▲** 12.3 **▲** 19.0 **▲** 23.9 **▲** 23.3 **▲** 22.1 **▲** 30.3 **▲** 21.6 **▲** 21.6 ▲ 16.8 25.5 5人~19月 良い 8.6 8.3 12.0 5.4 12.4 11.0 15.5 8.3 12.8 12.8 18. 16.1 9. : 6. : 9. : 7. 9. 8. 5.9 3.4 普 通 45.9 47.8 53. 59.9 53.5 34.3 42.9 46.2 40.2 53.8 52.8 42.4 44.7 48.4 49. 55. 59.3 58.1 58. 60. 3 悪い 56.8 48.6 40.8 53.8 32.1 34.1 40.5 46.2 40.3 34.7 30. 35. 1 33. 29. 31. 37. 30. 29. 22.7 28.9 無回答 0.3 0.3 0.9 0.6 1.7 2.1 1.8 0.8 0.9 4.1 1.3 0.9 2.1 4. 9 0, ' 2. 1. ' 2. 11.5 14.3 ▲ 33, E ▲ 12.8 **▲** 20.9 ▲ 13.1 ▲ 15.4 ▲ 19.1 20人以上 ▲ 41.1 ▲ 20.7 **▲** 33, 8 **▲** 26.5 ▲ 20.3 ▲ 26.2 ▲ 10.5 ▲ 15.9 ▲ 3.1 ▲ 11.6 ▲ 17.1 ▲ 13.1 ▲ 22. <sup>±</sup> ▲ 11.4 良い 9.9 11.1 16. ( 15. 10.0 17. 3 14. ( 18. 1 15. 15. 14. 7. 6. ; 8.7 12. 3 13.8 20. 13. 12. 10.普 通 37.6 43.1 45.9 48.0 47.0 51.3 55. 52.5 54. 54. ( 54. 51.6 50. 56. 54. 55. 57.1 58. 63.8 61. ( 悪い 51.0 27.8 29.1 27.1 23.1 25.4 44.6 36.7 42.5 39.2 34.1 28.5 36.1 30. 8 24. 34.3 29. 28. ! 32. 26. 7.4 無回答 1.5 1.2 0, 1.1 0.8 0 1. 0 0. 0.0 1. 1. 1. 0. 0, 5 【業種別】 製造業計 ▲ 38.3 ▲ 37.1 ▲ 30.3 **▲** 43.3 ▲ 26.4 ▲ 34.2 ▲ 26.5 ▲ 39.0 ▲ 31.8 ▲ 33.9 ▲ 14.8 **▲** 19.0 ▲ 27.4 ▲ 31.5 ▲ 30.3 ▲ 32.1 ▲ 21.6 ▲ 25.1 ▲ 26.4 ▲ 32. 良い 11.4 10.3 15.2 9.5 15.1 16.0 10.7 17.3 17.2 14.2 11. 14.3 10. 4.8 11.2 9.8 9.4 7.1 8. 7.3 普 通 38.3 40.6 38, 1 36.8 42.4 42.0 40. 40. 45. 45.1 50. 45. : 42. 47. 45. 45. 49. 51. 49. 47. 6 悪い 42.5 36.2 35.9 35. 9 34.2 36.8 49.7 48.0 45.5 52.8 41.5 45.4 42.5 48.5 43.3 31.7 41. 39. 41. 40. 10.8 無回答 0.6 1.1 1.3 0.9 1.0 1.5 1. ( 2. 1.3 2.1 0. 1.4 2.3 5. 1. 1 5. 0. 1. 8. ' 非製造業計 ▲ 51.4 ▲ 42.6 ▲ 38.4 ▲ 52.0 ▲ 33.2 ▲ 30.2 ▲ 31.1 39.7 ▲ 26.0 ▲ 23.2 19. ▲ 25.8 ▲ 26.9 ▲ 23.<sup>1</sup> ▲ 23.1 ▲ 31. ▲ 25.0 ▲ 25.E **▲** 21.9 ▲ 27.3 ۸ 良い 6.7 7.4 9.4 4.8 9.5 9.5 10.9 7.8 12.8 12.3 15.4 13.1 8.1 7. ( 10. : 7. 8. ' 8, 1 5. : 3.4 普 通 33. 9 40.7 41.5 37.3 45.6 45.8 43.3 47.7 45.5 53.6 55.1 54. 2 51. 54.5 55.0 49.5 48.2 48.6 49. 54.3 悪い 58.1 50.0 47.8 56.8 42.7 39.7 42. 47.8 38. 35.8 34. 38. 35. 31. 33. 38. 33. 34. ( 27. 30.7 無回答 1.3 1.9 1.2 1.1 2.2 2.61. 1. 0. 3.6 1. 2.1 2. 4. 2. 3. 3. 3. 12. ( 16. 建設業 **▲** 49.8 ▲ 39.1 ▲ 33.6 **▲** 52.1 ▲ 32.9 **▲** 17.4 **▲** 17.0 **▲** 26.6 **▲** 16.5 **▲** 5.8 10.0 ▲ 8.0 ▲ 19.7 **▲** 15. ▲ 7.9 ▲ 26.4 **▲** 25.6 **▲** 24.6 ▲ 17.2 ▲ 30.9 7.2 良い 8.2 9.3 5.9 9.7 14.9 17.613.8 16.5 18.0 29.4 18.4 11.9 11. 14.2 6.4 11.0 8.9 7.9 4.2 普 通 34.8 42.5 47.8 36.1 46.2 50.3 46.8 45.2 49.5 54.4 49.3 51.7 56. f 59.1 62. 57.4 50.8 56.0 58. 47.1 悪い 57.0 35.1 47.3 42.9 42.6 32.3 40.4 33.0 23.8 19. 26.4 31.6 26. 22.1 32.4 36.6 25. 58.0 34.6 33.5 無回答 1.0 1.9 0.0 0.0 1.5 2. 1. 0. 1. 3. 1. 3. 0. 2. 1. 3. 1. 1. 8. 13. ( 運輸・通信業 ▲ 43,9 ▲ 36.8 **▲** 35.9 **▲** 41. ( ▲ 33.6 ▲ 33.6 ▲ 28.7 **▲** 45,0 ▲ 28,8 ▲ 30,2 ▲ 20,5 **▲** 21.3 ▲ 19.0 ▲ 19.3 ▲ 6.3 ▲ 13. <sup>±</sup> **▲** 10,5 ▲ 9,7 ▲ 11.3 ▲ 20.2 良い 10.3 9.0 10.4 6.0 10.7 5.7 6.6 12.2 15. 18.9 12.9 13. ' 8.2 14.4 9.1 6. 16.1 14. 8. 4.8 普 通 53.3 38.5 43.2 39. 68. 64.4 34.8 43.9 41.0 44.8 41.8 49.2 41.7 47.3 58. 63. 59. 56. 62. 62. 悪い 54.2 45.8 46.3 47.0 44 3 39, 3 36.9 51.6 43.2 42.4 36.5 40.2 28.0 26 23 1 27 23.4 23.4 19.4 25.0 5, 7 2.2 5,6 無回答 0,6 1.3 2.3 3, 3 3. 0, 1 0, 1.6 2.1 0, 0, 0, 4. ( 1. 4. : 1. ▲ 36.0 ▲ 27.3 卸・小売業 **▲** 45.3 **▲** 43. 4 ▲ 54. ▲ 32.9 **A** 39. ▲ 37.4 40.8 **▲** 28.6 ▲ 25. **▲** 23.4 **▲** 38.3 **▲** 39. **▲** 42. **▲** 24. ▲ 31. ( **▲** 25. 26.3 **▲** 38. 良い 8.5 7.3 9.8 2.7 10.3 6.8 6, 8 6.8 13.6 10.4 11. 13.8 7. 6. 3 3. 10. 7. 5. : 6. 4. ' 普 通 36.7 40.7 44.2 44.8 47.4 46.2 43. 52.0 52.6 45. e 43.2 40.4 45.9 46.6 48.3 49. 44. 44. ( 45.2 51.3 悪い 37.2 54.2 50.8 46.4 56.8 43.2 46.6 44.2 47.6 40.9 39.0 37. 46. 45. 45. 9 46. 35. 39. : 29.4 31. 6 12.9 無回答 0.6 1.1 0.5 0.0 0.7 0.0 0.1 1.4 0.6 3.2 1. 2.1 2. 4. : 3. 3 4. 2. 1.4 17.5 ▲ 68.9 **▲** 48.9 ▲ 50.3 ▲ 35.2 **▲** 46.1 ▲ 35.9 **▲** 33.; ▲ 68.8 **▲** 32.1 **▲** 46.5 ▲ 54.3 ▲ 37.1 **▲** 48. 6 ▲ 58.0 ▲ 41.9 **▲** 44. ( ▲ 40.2 **▲** 45.3 飲食・宿泊業 **▲** 41.8 **▲** 28.0 良い 2.2 8.1 8.7 2.9 8.7 12.6 8. 5.3 10.2 8.3 4. 3.7 6. 9.1 6. 6. 3. -6. 1 2. ( 0.9 普 通 25.2 32.6 31.2 24.6 37.9 39.8 34. 2 33. 44. 41.7 42. 32.7 41. 45. 40. 39. 47. ( 41.0 38.1 37. 6 悪い 71.1 57.0 59.4 71.7 50.5 55.3 59.6 45.4 45.4 53. 61.7 48. 38. 46. 48.7 52. 38.5 34.5 44.7 50.1 27.4 無回答 1.8 2.1 0.7 0.7 2.9 2. 9 1. 1.3 0. 4. 6 0.1 1.9 2. ! 6. 7. 0. 0. 20. サービス業 ▲ 52.4 **▲** 46.3 ▲ 38.: ▲ 46.9 **▲** 29. ▲ 32.7 ▲ 32.2 ▲ 39.4 **▲** 27.8 **▲** 24.7 ▲ 25.9 ▲ 30.4 ▲ 23. C ▲ 22. **▲** 25. ( **A** 33. **▲** 22.0 **▲** 19.9 ▲ 22.0 ▲ 25.9 良い 4.3 4.3 9.1 5.8 8.3 6.7 10.6 5.3 9.0 10.3 10, 9.1 6.3 5. 6.9 5. -6.0 7. 3 3.4 1.7 普 通 36.0 41.2 51.3 45.2 49.0 53.4 50.7 53.2 49.1 60.5 60. 57.6 52.2 58.6 57. 8 55.2 52.2 42.1 39.1 51.3 悪い 56.7 50.6 47.3 52.7 37.3 39.4 42.8 44.7 36.8 35.0 35. 9 39.8 29.3 27. 32.5 38. 28.0 27. 3 25.4 27.6 無回答 3.0 3.0 2.6 0.5 4. ( 0. 2.5 3. 6. 3.1 3. 7. : 8. 15.9 18.5 2.5 2.5 3.1 1.4 1.1