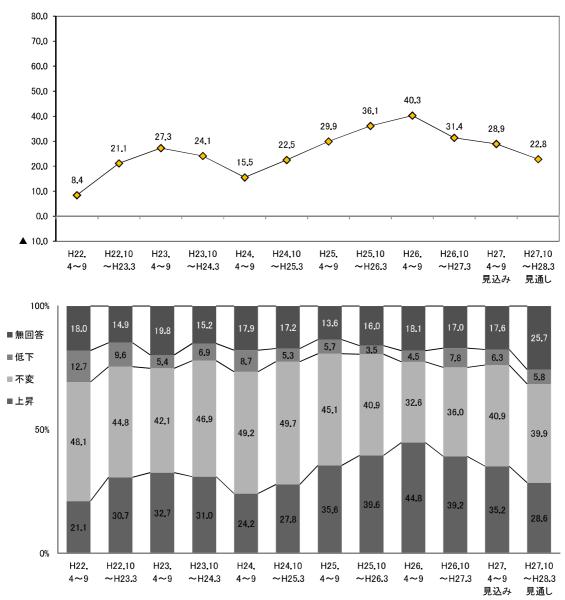

# Ⅲ 調 査 結 果

1. 業況

○ 従業者規模別にみると、27年4~6月期のBSIはすべての規模で上昇した。続く同7~9月期は5 人~19人の規模は横ばいとなったものの、4人以下と20人以上の規模で低下した。先行きについて みると、同10~12月期は4人以下と5人~19人の規模でそれぞれ5ポイント前後の上昇が見込まれる が、20人以上の規模では2.3ポイント低下する見込みである。28年1~3月期については全ての規模 でBSIが低下する見通しとなっている(図1-2、表1-1)。

○ 業種別にみると、製造業の27年4~6月期のBSIは▲21.6と、同1~3月期(▲32.7)から11.1ポイント上昇したが、続く同7~9月期は▲25.1と低下した。先行きについてみると、同10~12月期は▲26.4、続く28年1~3月期は▲32.0と、BSIは2期連続で低下する見通しとなっている。

非製造業の27年4~6月期のBSIは▲25.0と、同1~3月期(▲31.1)から6.1ポイント上昇した。 続く同7~9月期は▲25.5とほぼ同水準で推移した。個別業種についてみると、この間、建設業、 運輸・通信業、サービス業が上昇した。先行きについてみると、27年10~12月期の非製造業全体 のBSIは▲21.9と上昇するものの、続く28年1~3月期は▲27.3と、低下に転じる見通しとなってい る。個別業種についてみると、この間、飲食・宿泊は2期連続で上昇するものの、運輸・通信業、 サービス業は2期連続で低下する見通しとなっている(図1-3~図1-8、表1-1)。