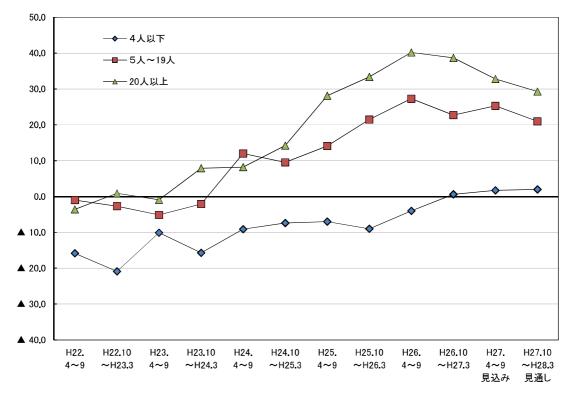

# Ⅲ 調 査 結 果

1. 業況

○ 従業者規模別にみると、27年4~6月期のBSIはすべての規模で上昇した。続く同7~9月期は5 人~19人の規模は横ばいとなったものの、4人以下と20人以上の規模で低下した。先行きについて みると、同10~12月期は4人以下と5人~19人の規模でそれぞれ5ポイント前後の上昇が見込まれる が、20人以上の規模では2.3ポイント低下する見込みである。28年1~3月期については全ての規模 でBSIが低下する見通しとなっている(図1-2、表1-1)。