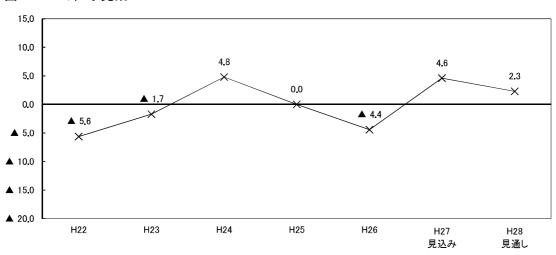

○ 業種別にみると、製造業の27年4~6月期のBSIは▲21.6と、同1~3月期(▲32.7)から11.1ポイント上昇したが、続く同7~9月期は▲25.1と低下した。先行きについてみると、同10~12月期は▲26.4、続く28年1~3月期は▲32.0と、BSIは2期連続で低下する見通しとなっている。

非製造業の27年4~6月期のBSIは▲25.0と、同1~3月期(▲31.1)から6.1ポイント上昇した。 続く同7~9月期は▲25.5とほぼ同水準で推移した。個別業種についてみると、この間、建設業、 運輸・通信業、サービス業が上昇した。先行きについてみると、27年10~12月期の非製造業全体 のBSIは▲21.9と上昇するものの、続く28年1~3月期は▲27.3と、低下に転じる見通しとなってい る。個別業種についてみると、この間、飲食・宿泊は2期連続で上昇するものの、運輸・通信業、 サービス業は2期連続で低下する見通しとなっている(図1-3~図1-8、表1-1)。