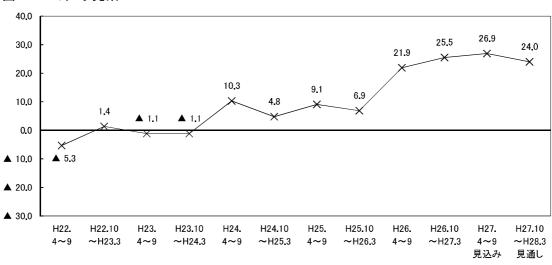

図1-3 業況判断BSI (業種別)

図1-6 卸·小売業

| 表1-1 業況判断BSIの従業者別・業種別構成と |
|--------------------------|
|--------------------------|

H27 7~9 見込み H27 10~12 見通し H28 1~3 見通し H24 7∼9 H25 10∼12 H27 4~6 実績 H23 4∼6 H23 7∼9 H23 10∼12 H24 1∼3 H24 4∼6 H24 10∼12  $^{\rm H25}_{1\sim 3}$ H25 4∼6 H25 7∼9 H26 1∼3 H26 4∼6 H26 7∼9 H26 10∼12  $^{H27}_{1\sim3}$ ▲ 30,1 ▲ 39.5 ▲ 27.3 ▲ 25.6 ▲ 18.0 ▲ 27.0 全体 **▲** 49.2 ▲ 41.8 ▲ 36.8 ▲ 50.3 ▲ 31.7 ▲ 31.0 **▲** 24.3 **▲** 25.5 **▲** 24.6 ▲ 31.4 ▲ 24.2 ▲ 25.4 ▲ 22.9 **▲** 28. **▲** 50, 5 ▲ 53.6 ▲ 48.5 ▲ 41.8 ▲ 37.5 ▲ 36,3 4人以下 ▲ 57.8 ▲ 51.0 ▲ 57.6 **▲** 66.7 ▲ 48,6 ▲ 50,1 **▲** 41.7 ▲ 36.6 ▲ 37.1 **▲** 39.3 **▲** 42.2 ▲ 39.4 ▲ 41.4 **▲** 40. 良い 4.2 4.5 4.3 3.3 4.4 5.8 6. 5.8 8.0 5. 5. 5. 6.9 6.7 8. 6. -4. 3. 3. 1.4 普 通 25.0 36.7 36.5 31.3 39.3 39.3 44. 37.2 47. 9 44. 37.1 33.0 32.1 36.3 31.9 34.5 46. 44. 41. 42. 悪い 62.0 55.5 62.1 70.0 55.5 54.5 56.3 59.9 54.0 48.5 46. 49.7 43. ( 41.3 45. 3 46.0 45.0 46. 40.2 41.6 無回答 1.7 3.7 2.5 1.2 1.1 5.1 2. 7. 9 8. 24.0 1.4 1.7 3.1 4.4 1. 4 5.5 4. 5.0 6. 18.2 **▲** 48.2 **▲** 40.3 ▲ 28.8 **▲** 48. **▲** 19.7 **▲** 23. : **▲** 25.0 37.9 **▲** 27.5 **▲** 21.9 **▲** 12.3 **▲** 19.0 **▲** 23.9 **▲** 23.3 **▲** 22.1 **▲** 30.3 **▲** 21.6 **▲** 21.6 ▲ 16.8 25.5 5人~19月 良い 8.6 8.3 12.0 5.4 12.4 11.0 15.5 8.3 12.8 12.8 18. 16.1 9. : 6. : 9. : 7. 9. 8. 5.9 3.4 普 通 45.9 47.8 53. 59.9 53.5 34.3 42.9 46.2 40.2 53.8 52.8 42.4 44.7 48.4 49. 55. 59.3 58.1 58. 60. 3 悪い 56.8 48.6 40.8 53.8 32.1 34.1 40.5 46.2 40.3 34.7 30. 35. 1 33. 29. 31. 37. 30. 29. 22.7 28.9 無回答 0.3 0.3 0.9 0.6 1.7 2.1 1.8 0.8 0.9 4.1 1.3 0.9 2.1 4. 9 0, ' 2. 1. ' 2. 11.5 14.3 ▲ 33, E ▲ 12.8 **▲** 20.9 ▲ 13.1 ▲ 15.4 ▲ 19.1 20人以上 ▲ 41.1 ▲ 20.7 **▲** 33, 8 **▲** 26.5 ▲ 20.3 ▲ 26.2 ▲ 10.5 ▲ 15.9 ▲ 3.1 ▲ 11.6 ▲ 17.1 ▲ 13.1 ▲ 22. <sup>±</sup> ▲ 11.4 良い 9.9 11.1 16. ( 15. 10.0 17. 3 14. ( 18. 1 15. 15. 14. 7. 6. ; 8.7 12. 3 13.8 20. 13. 12. 10.普 通 37.6 43.1 45.9 48.0 47.0 51.3 55. 52.5 54. 54. ( 54. 51.6 50. 56. 54. 55. 57.1 58. 63.8 61. ( 悪い 51.0 27.8 29.1 27.1 23.1 25.4 44.6 36.7 42.5 39.2 34.1 28.5 36.1 30. 8 24. 34.3 29. 28. ! 32. 26. 7.4 無回答 1.5 1.2 0, 1.1 0.8 0 1. 0 0. 0.0 1. 1. 1. 0. 0, 5 【業種別】 製造業計 ▲ 38.3 ▲ 37.1 ▲ 30.3 **▲** 43.3 ▲ 26.4 ▲ 34.2 ▲ 26.5 ▲ 39.0 ▲ 31.8 ▲ 33.9 ▲ 14.8 **▲** 19.0 ▲ 27.4 ▲ 31.5 ▲ 30.3 ▲ 32.1 ▲ 21.6 ▲ 25.1 ▲ 26.4 ▲ 32. 良い 11.4 10.3 15.2 9.5 15.1 16.0 10.7 17.3 17.2 14.2 11. 14.3 10. 4.8 11.2 9.8 9.4 7.1 8. 7.3 普 通 38.3 40.6 38, 1 36.8 42.4 42.0 40. 40. 45. 45.1 50. 45. : 42. 47. 45. 45. 49. 51. 49. 47. 6 悪い 42.5 36.2 35.9 35. 9 34.2 36.8 49.7 48.0 45.5 52.8 41.5 45.4 42.5 48.5 43.3 31.7 41. 39. 41. 40. 10.8 無回答 0.6 1.1 1.3 0.9 1.0 1.5 1. ( 2. 1.3 2.1 0. 1.4 2.3 5. 1. 1 5. 0. 1. 8. ' 非製造業計 ▲ 51.4 ▲ 42.6 ▲ 38.4 ▲ 52.0 ▲ 33.2 ▲ 30.2 ▲ 31.1 39.7 ▲ 26.0 ▲ 23.2 19. ▲ 25.8 ▲ 26.9 ▲ 23.<sup>1</sup> ▲ 23.1 ▲ 31. ▲ 25.0 ▲ 25.E **▲** 21.9 ▲ 27.3 ۸ 良い 6.7 7.4 9.4 4.8 9.5 9.5 10.9 7.8 12.8 12.3 15.4 13.1 8.1 7. ( 10. : 7. 8. ' 8, 1 5. : 3.4 普 通 33. 9 40.7 41.5 37.3 45.6 45.8 43.3 47.7 45.5 53.6 55.1 54. 2 51. 54.5 55.0 49.5 48.2 48.6 49. 54.3 悪い 58.1 50.0 47.8 56.8 42.7 39.7 42. 47.8 38. 35.8 34. 38. 35. 31. 33. 38. 33. 34. ( 27. 30.7 無回答 1.3 1.9 1.2 1.1 2.2 2.61. 1. 0. 3.6 1. 2.1 2. 4. 2. 3. 3. 3. 12. ( 16. 建設業 **▲** 49.8 ▲ 39.1 ▲ 33.6 **▲** 52.1 ▲ 32.9 **▲** 17.4 **▲** 17.0 **▲** 26.6 **▲** 16.5 **▲** 5.8 10.0 ▲ 8.0 ▲ 19.7 **▲** 15. ▲ 7.9 ▲ 26.4 **▲** 25.6 **▲** 24.6 ▲ 17.2 ▲ 30.9 7.2 良い 8.2 9.3 5.9 9.7 14.9 17.613.8 16.5 18.0 29.4 18.4 11.9 11. 14.2 6.4 11.0 8.9 7.9 4.2 普 通 34.8 42.5 47.8 36.1 46.2 50.3 46.8 45.2 49.5 54.4 49.3 51.7 56. f 59.1 62. 57.4 50.8 56.0 58. 47.1 悪い 57.0 35.1 47.3 42.9 42.6 32.3 40.4 33.0 23.8 19. 26.4 31.6 26. 22.1 32.4 36.6 25. 58.0 34.6 33.5 無回答 1.0 1.9 0.0 0.0 1.5 2. 1. 0. 1. 3. 1. 3. 0. 2. 1. 3. 1. 1. 8. 13. ( 運輸・通信業 ▲ 43,9 ▲ 36.8 **▲** 35.9 **▲** 41. ( ▲ 33.6 ▲ 33.6 ▲ 28.7 **▲** 45,0 ▲ 28,8 ▲ 30,2 ▲ 20,5 **▲** 21.3 ▲ 19.0 ▲ 19.3 ▲ 6.3 ▲ 13. <sup>±</sup> **▲** 10,5 ▲ 9,7 ▲ 11.3 ▲ 20.2 良い 10.3 9.0 10.4 6.0 10.7 5.7 6.6 12.2 15. 18.9 12.9 13. ' 8.2 14.4 9.1 6. 16.1 14. 8. 4.8 普 通 53.3 38.5 43.2 39. 68. 64.4 34.8 43.9 41.0 44.8 41.8 49.2 41.7 47.3 58. 63. 59. 56. 62. 62. 悪い 54.2 45.8 46.3 47.0 44 3 39, 3 36.9 51.6 43.2 42.4 36.5 40.2 28.0 26 23 1 27 23.4 23.4 19.4 25.0 5, 7 2.2 5,6 無回答 0,6 1.3 2.3 3, 3 3. 0, 1 0, 1.6 2.1 0, 0, 0, 4. ( 1. 4. : 1. ▲ 36.0 ▲ 27.3 卸・小売業 **▲** 45.3 **▲** 43. 4 ▲ 54. ▲ 32.9 **A** 39. ▲ 37.4 40.8 **▲** 28.6 ▲ 25. **▲** 23.4 **▲** 38.3 **▲** 39. **▲** 42. **▲** 24. ▲ 31. ( **▲** 25. 26.3 **▲** 38. 良い 8.5 7.3 9.8 2.7 10.3 6.8 6, 8 6.8 13.6 10.4 11. 13.8 7. 6. 3 3. 10. 7. 5. : 6. 4. ' 普 通 36.7 40.7 44.2 44.8 47.4 46.2 43. 52.0 52.6 45. e 43.2 40.4 45.9 46.6 48.3 49. 44. 44. ( 45.2 51.3 悪い 37.2 54.2 50.8 46.4 56.8 43.2 46.6 44.2 47.6 40.9 39.0 37. 46. 45. 45. 9 46. 35. 39. : 29.4 31. 6 12.9 無回答 0.6 1.1 0.5 0.0 0.7 0.0 0.1 1.4 0.6 3.2 1. 2.1 2. 4. : 3. 3 4. 2. 1.4 17.5 ▲ 68.9 **▲** 48.9 ▲ 50.3 ▲ 35.2 **▲** 46.1 ▲ 35.9 **▲** 33.; ▲ 68.8 **▲** 32.1 **▲** 46.5 ▲ 54.3 ▲ 37.1 **▲** 48. 6 ▲ 58.0 ▲ 41.9 **▲** 44. ( ▲ 40.2 **▲** 45.3 飲食・宿泊業 **▲** 41.8 **▲** 28.0 良い 2.2 8.1 8.7 2.9 8.7 12.6 8. 5.3 10.2 8.3 4. 3.7 6. 9.1 6. 6. 3. -6. 1 2. ( 0.9 普 通 25.2 32.6 31.2 24.6 37.9 39.8 34. 2 33. 44. 41.7 42. 32.7 41. 45. 40. 39. 47. ( 41.0 38.1 37. 6 悪い 71.1 57.0 59.4 71.7 50.5 55.3 59.6 45.4 45.4 53. 61.7 48. 38. 46. 48.7 52. 38.5 34.5 44.7 50.1 27.4 無回答 1.8 2.1 0.7 0.7 2.9 2. 9 1. 1.3 0. 4. 6 0.1 1.9 2. ! 6. 7. 0. 0. 20. サービス業 ▲ 52.4 **▲** 46.3 ▲ 38.: ▲ 46.9 **▲** 29. ▲ 32.7 ▲ 32.2 ▲ 39.4 **▲** 27.8 **▲** 24.7 ▲ 25.9 ▲ 30.4 ▲ 23. C ▲ 22. **▲** 25. ( **A** 33. **▲** 22.0 **▲** 19.9 ▲ 22.0 ▲ 25.9 良い 4.3 4.3 9.1 5.8 8.3 6.7 10.6 5.3 9.0 10.3 10, 9.1 6.3 5. 6.9 5. -6.0 7. 3 3.4 1.7 普 通 36.0 41.2 51.3 45.2 49.0 53.4 50.7 53.2 49.1 60.5 60. 57.6 52.2 58.6 57. 8 55.2 52.2 42.1 39.1 51.3 悪い 56.7 50.6 47.3 52.7 37.3 39.4 42.8 44.7 36.8 35.0 35. 9 39.8 29.3 27. 32.5 38. 28.0 27. 3 25.4 27.6 無回答 3.0 3.0 2.6 0.5 4. ( 0. 2.5 3. 6. 3.1 3. 7. : 8. 15.9 18.5 2.5 2.5 3.1 1.4 1.1