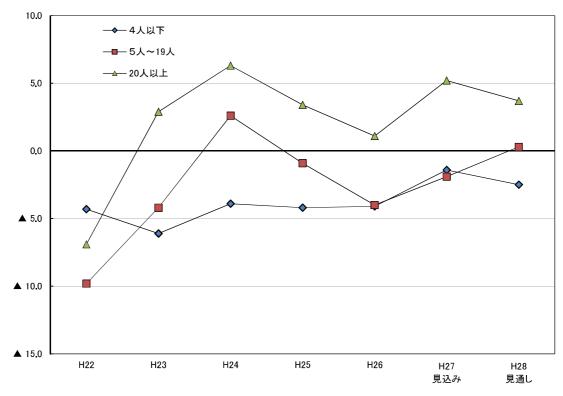

# Ⅲ 調 査 結 果

1. 業況

○ 従業者規模別にみると、27年4~6月期のBSIはすべての規模で上昇した。続く同7~9月期は5 人~19人の規模は横ばいとなったものの、4人以下と20人以上の規模で低下した。先行きについて みると、同10~12月期は4人以下と5人~19人の規模でそれぞれ5ポイント前後の上昇が見込まれる が、20人以上の規模では2.3ポイント低下する見込みである。28年1~3月期については全ての規模 でBSIが低下する見通しとなっている(図1-2、表1-1)。