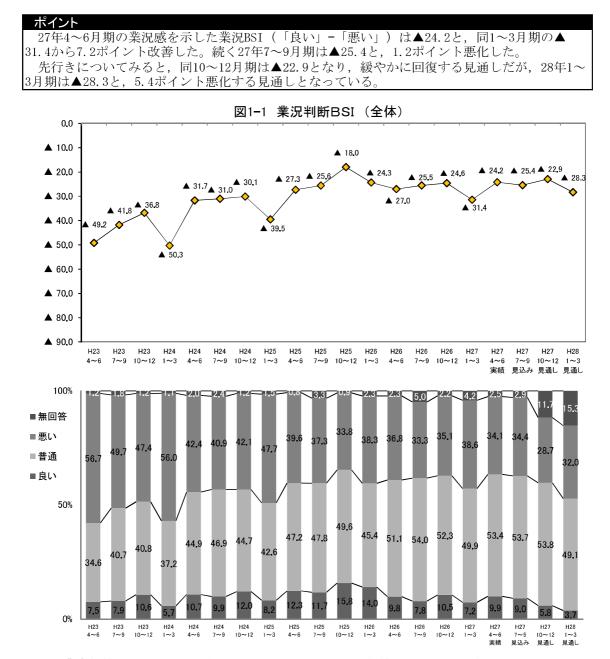

# Ⅲ 調 査 結 果

1. 業況

○ 従業者規模別にみると、27年4~6月期のBSIはすべての規模で上昇した。続く同7~9月期は5 人~19人の規模は横ばいとなったものの、4人以下と20人以上の規模で低下した。先行きについて みると、同10~12月期は4人以下と5人~19人の規模でそれぞれ5ポイント前後の上昇が見込まれる が、20人以上の規模では2.3ポイント低下する見込みである。28年1~3月期については全ての規模 でBSIが低下する見通しとなっている(図1-2、表1-1)。

○ 業種別にみると、製造業の27年4~6月期のBSIは▲21.6と、同1~3月期(▲32.7)から11.1ポイント上昇したが、続く同7~9月期は▲25.1と低下した。先行きについてみると、同10~12月期は▲26.4、続く28年1~3月期は▲32.0と、BSIは2期連続で低下する見通しとなっている。

非製造業の27年4~6月期のBSIは▲25.0と、同1~3月期(▲31.1)から6.1ポイント上昇した。 続く同7~9月期は▲25.5とほぼ同水準で推移した。個別業種についてみると、この間、建設業、 運輸・通信業、サービス業が上昇した。先行きについてみると、27年10~12月期の非製造業全体 のBSIは▲21.9と上昇するものの、続く28年1~3月期は▲27.3と、低下に転じる見通しとなってい る。個別業種についてみると、この間、飲食・宿泊は2期連続で上昇するものの、運輸・通信業、 サービス業は2期連続で低下する見通しとなっている(図1-3~図1-8、表1-1)。