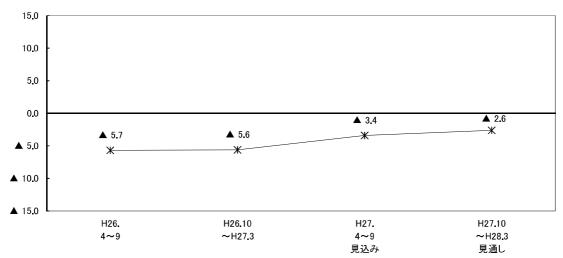

# 2. 生産 売上

○ 従業者規模別に見ると、今期は4人以下の事業所でBSIが低下したものの、5人~19人と20人以上の 規模で上昇した。来期は、4人以下の規模と5人~19人の規模においてBSIが上昇する見通しとなってい る(図2-2、表2-1)。

○ 業種別にみると,製造業の今期のBSIは▲22.5と,前期(▲18.5)から4.0ポイント低下した。来期のBSIは▲20.3と,2.2ポイント上昇する見通しとなっている。

非製造業の今期のBSIは▲16.0と,前期(▲20.5)から4.5ポイント上昇した。個別業種についてみると、建設業、飲食・宿泊業が低下したほか、運輸・通信業がプラスからマイナスに転じたものの、 卸・小売業、サービス業でBSIが上昇した。来期の非製造業全体のBSIは▲15.0と、今期とほぼ同水準で推移する見通しとなっている(図2-3~図2-8、表2-1)。

図2-3 生産 売上BSI (業種別)