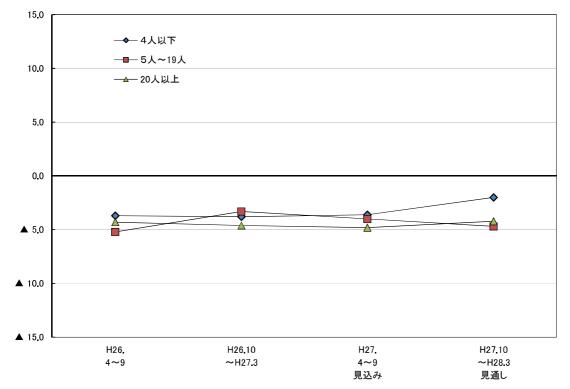

# 2. 生産 売上

○ 従業者規模別に見ると、今期は4人以下の事業所でBSIが低下したものの、5人~19人と20人以上の 規模で上昇した。来期は、4人以下の規模と5人~19人の規模においてBSIが上昇する見通しとなってい る(図2-2、表2-1)。

○ 業種別にみると,製造業の今期のBSIは▲22.5と,前期(▲18.5)から4.0ポイント低下した。来期のBSIは▲20.3と,2.2ポイント上昇する見通しとなっている。

非製造業の今期のBSIは▲16.0と,前期(▲20.5)から4.5ポイント上昇した。個別業種についてみると、建設業、飲食・宿泊業が低下したほか、運輸・通信業がプラスからマイナスに転じたものの、 卸・小売業、サービス業でBSIが上昇した。来期の非製造業全体のBSIは▲15.0と、今期とほぼ同水準で推移する見通しとなっている(図2-3~図2-8、表2-1)。

図2-3 生産 売上BSI (業種別)