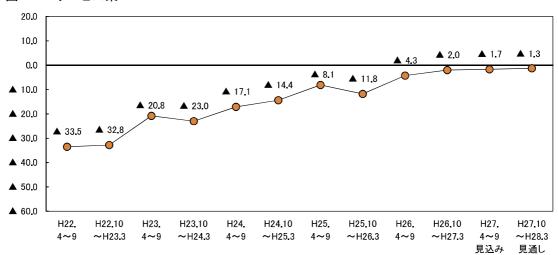

図1-3 業況判断BSI (業種別)

図1-6 卸·小売業

| 表1-1 業況判断BSIの従業者別・業種別構成と |
|--------------------------|
|--------------------------|

H27 7~9 見込み H27 10~12 見通し H28 1~3 見通し H24 7∼9 H25 10∼12 H27 4~6 実績 H23 4∼6 H23 7∼9 H23 10∼12 H24 1∼3 H24 4∼6 H24 10∼12  $^{\rm H25}_{1\sim 3}$ H25 4∼6 H25 7∼9 H26 1∼3 H26 4∼6 H26 7∼9 H26 10∼12  $^{H27}_{1\sim3}$ ▲ 30,1 ▲ 39.5 ▲ 27.3 ▲ 25.6 ▲ 18.0 ▲ 27.0 全体 **▲** 49.2 ▲ 41.8 ▲ 36.8 ▲ 50.3 ▲ 31.7 ▲ 31.0 **▲** 24.3 **▲** 25.5 **▲** 24.6 ▲ 31.4 ▲ 24.2 ▲ 25.4 ▲ 22.9 **▲** 28. **▲** 50, 5 ▲ 53.6 ▲ 48.5 ▲ 41.8 ▲ 37.5 ▲ 36,3 4人以下 ▲ 57.8 ▲ 51.0 ▲ 57.6 **▲** 66.7 ▲ 48,6 ▲ 50,1 **▲** 41.7 ▲ 36.6 ▲ 37.1 **▲** 39.3 **▲** 42.2 ▲ 39.4 ▲ 41.4 **▲** 40. 良い 4.2 4.5 4.3 3.3 4.4 5.8 6. 5.8 8.0 5. 5. 5. 6.9 6.7 8. 6. -4. 3. 3. 1.4 普 通 25.0 36.7 36.5 31.3 39.3 39.3 44. 37.2 47. 9 44. 37.1 33.0 32.1 36.3 31.9 34.5 46. 44. 41. 42. 悪い 62.0 55.5 62.1 70.0 55.5 54.5 56.3 59.9 54.0 48.5 46. 49.7 43. ( 41.3 45. 3 46.0 45.0 46. 40.2 41.6 無回答 1.7 3.7 2.5 1.2 1.1 5.1 2. 7. 9 8. 24.0 1.4 1.7 3.1 4.4 1. 4 5.5 4. 5.0 6. 18.2 **▲** 48.2 **▲** 40.3 ▲ 28.8 **▲** 48. **▲** 19.7 **▲** 23. : **▲** 25.0 37.9 **▲** 27.5 **▲** 21.9 **▲** 12.3 **▲** 19.0 **▲** 23.9 **▲** 23.3 **▲** 22.1 **▲** 30.3 **▲** 21.6 **▲** 21.6 ▲ 16.8 25.5 5人~19月 良い 8.6 8.3 12.0 5.4 12.4 11.0 15.5 8.3 12.8 12.8 18. 16.1 9. : 6. : 9. : 7. 9. 8. 5.9 3.4 普 通 45.9 47.8 53. 59.9 53.5 34.3 42.9 46.2 40.2 53.8 52.8 42.4 44.7 48.4 49. 55. 59.3 58.1 58. 60. 3 悪い 56.8 48.6 40.8 53.8 32.1 34.1 40.5 46.2 40.3 34.7 30. 35. 1 33. 29. 31. 37. 30. 29. 22.7 28.9 無回答 0.3 0.3 0.9 0.6 1.7 2.1 1.8 0.8 0.9 4.1 1.3 0.9 2.1 4. 9 0, ' 2. 1. ' 2. 11.5 14.3 ▲ 33, E ▲ 12.8 **▲** 20.9 ▲ 13.1 ▲ 15.4 ▲ 19.1 20人以上 ▲ 41.1 ▲ 20.7 **▲** 33, 8 **▲** 26.5 ▲ 20.3 ▲ 26.2 ▲ 10.5 ▲ 15.9 ▲ 3.1 ▲ 11.6 ▲ 17.1 ▲ 13.1 ▲ 22. <sup>±</sup> ▲ 11.4 良い 9.9 11.1 16. ( 15. 10.0 17. 3 14. ( 18. 1 15. 15. 14. 7. 6. ; 8.7 12. 3 13.8 20. 13. 12. 10.普 通 37.6 43.1 45.9 48.0 47.0 51.3 55. 52.5 54. 54. ( 54. 51.6 50. 56. 54. 55. 57.1 58. 63.8 61. ( 悪い 51.0 27.8 29.1 27.1 23.1 25.4 44.6 36.7 42.5 39.2 34.1 28.5 36.1 30. 8 24. 34.3 29. 28. ! 32. 26. 7.4 無回答 1.5 1.2 0, 1.1 0.8 0 1. 0 0. 0.0 1. 1. 1. 0. 0, 5 【業種別】 製造業計 ▲ 38.3 ▲ 37.1 ▲ 30.3 **▲** 43.3 ▲ 26.4 ▲ 34.2 ▲ 26.5 ▲ 39.0 ▲ 31.8 ▲ 33.9 ▲ 14.8 **▲** 19.0 ▲ 27.4 ▲ 31.5 ▲ 30.3 ▲ 32.1 ▲ 21.6 ▲ 25.1 ▲ 26.4 ▲ 32. 良い 11.4 10.3 15.2 9.5 15.1 16.0 10.7 17.3 17.2 14.2 11. 14.3 10. 4.8 11.2 9.8 9.4 7.1 8. 7.3 普 通 38.3 40.6 38, 1 36.8 42.4 42.0 40. 40. 45. 45.1 50. 45. : 42. 47. 45. 45. 49. 51. 49. 47. 6 悪い 42.5 36.2 35.9 35. 9 34.2 36.8 49.7 48.0 45.5 52.8 41.5 45.4 42.5 48.5 43.3 31.7 41. 39. 41. 40. 10.8 無回答 0.6 1.1 1.3 0.9 1.0 1.5 1. ( 2. 1.3 2.1 0. 1.4 2.3 5. 1. 1 5. 0. 1. 8. ' 非製造業計 ▲ 51.4 ▲ 42.6 ▲ 38.4 ▲ 52.0 ▲ 33.2 ▲ 30.2 ▲ 31.1 39.7 ▲ 26.0 ▲ 23.2 19. ▲ 25.8 ▲ 26.9 ▲ 23.<sup>1</sup> ▲ 23.1 ▲ 31. ▲ 25.0 ▲ 25.E **▲** 21.9 ▲ 27.3 ۸ 良い 6.7 7.4 9.4 4.8 9.5 9.5 10.9 7.8 12.8 12.3 15.4 13.1 8.1 7. ( 10. : 7. 8. ' 8, 1 5. : 3.4 普 通 33. 9 40.7 41.5 37.3 45.6 45.8 43.3 47.7 45.5 53.6 55.1 54. 2 51. 54.5 55.0 49.5 48.2 48.6 49. 54.3 悪い 58.1 50.0 47.8 56.8 42.7 39.7 42. 47.8 38. 35.8 34. 38. 35. 31. 33. 38. 33. 34. ( 27. 30.7 無回答 1.3 1.9 1.2 1.1 2.2 2.61. 1. 0. 3.6 1. 2.1 2. 4. 2. 3. 3. 3. 12. ( 16. 建設業 **▲** 49.8 ▲ 39.1 ▲ 33.6 **▲** 52.1 ▲ 32.9 **▲** 17.4 **▲** 17.0 **▲** 26.6 **▲** 16.5 **▲** 5.8 10.0 ▲ 8.0 ▲ 19.7 **▲** 15. ▲ 7.9 ▲ 26.4 **▲** 25.6 **▲** 24.6 ▲ 17.2 ▲ 30.9 7.2 良い 8.2 9.3 5.9 9.7 14.9 17.613.8 16.5 18.0 29.4 18.4 11.9 11. 14.2 6.4 11.0 8.9 7.9 4.2 普 通 34.8 42.5 47.8 36.1 46.2 50.3 46.8 45.2 49.5 54.4 49.3 51.7 56. f 59.1 62. 57.4 50.8 56.0 58. 47.1 悪い 57.0 35.1 47.3 42.9 42.6 32.3 40.4 33.0 23.8 19. 26.4 31.6 26. 22.1 32.4 36.6 25. 58.0 34.6 33.5 無回答 1.0 1.9 0.0 0.0 1.5 2. 1. 0. 1. 3. 1. 3. 0. 2. 1. 3. 1. 1. 8. 13. ( 運輸・通信業 ▲ 43,9 ▲ 36.8 **▲** 35.9 **▲** 41. ( ▲ 33.6 ▲ 33.6 ▲ 28.7 **▲** 45,0 ▲ 28,8 ▲ 30,2 ▲ 20,5 **▲** 21.3 ▲ 19.0 ▲ 19.3 ▲ 6.3 ▲ 13. <sup>±</sup> **▲** 10,5 ▲ 9,7 ▲ 11.3 ▲ 20.2 良い 10.3 9.0 10.4 6.0 10.7 5.7 6.6 12.2 15. 18.9 12.9 13. ' 8.2 14.4 9.1 6. 16.1 14. 8. 4.8 普 通 53.3 38.5 43.2 39. 68. 64.4 34.8 43.9 41.0 44.8 41.8 49.2 41.7 47.3 58. 63. 59. 56. 62. 62. 悪い 54.2 45.8 46.3 47.0 44 3 39, 3 36.9 51.6 43.2 42.4 36.5 40.2 28.0 26 23 1 27 23.4 23.4 19.4 25.0 5, 7 2.2 5,6 無回答 0,6 1.3 2.3 3, 3 3. 0, 1 0, 1.6 2.1 0, 0, 0, 4. ( 1. 4. : 1. ▲ 36.0 ▲ 27.3 卸・小売業 **▲** 45.3 **▲** 43. 4 ▲ 54. ▲ 32.9 **A** 39. ▲ 37.4 40.8 **▲** 28.6 ▲ 25. **▲** 23.4 **▲** 38.3 **▲** 39. **▲** 42. **▲** 24. ▲ 31. ( **▲** 25. 26.3 **▲** 38. 良い 8.5 7.3 9.8 2.7 10.3 6.8 6, 8 6.8 13.6 10.4 11. 13.8 7. 6. 3 3. 10. 7. 5. : 6. 4. ' 普 通 36.7 40.7 44.2 44.8 47.4 46.2 43. 52.0 52.6 45. e 43.2 40.4 45.9 46.6 48.3 49. 44. 44. ( 45.2 51.3 悪い 37.2 54.2 50.8 46.4 56.8 43.2 46.6 44.2 47.6 40.9 39.0 37. 46. 45. 45. 9 46. 35. 39. : 29.4 31. 6 12.9 無回答 0.6 1.1 0.5 0.0 0.7 0.0 0.1 1.4 0.6 3.2 1. 2.1 2. 4. : 3. 3 4. 2. 1.4 17.5 ▲ 68.9 **▲** 48.9 ▲ 50.3 ▲ 35.2 **▲** 46.1 ▲ 35.9 **▲** 33.; ▲ 68.8 **▲** 32.1 **▲** 46.5 ▲ 54.3 ▲ 37.1 **▲** 48. 6 ▲ 58.0 ▲ 41.9 **▲** 44. ( ▲ 40.2 **▲** 45.3 飲食・宿泊業 **▲** 41.8 **▲** 28.0 良い 2.2 8.1 8.7 2.9 8.7 12.6 8. 5.3 10.2 8.3 4. 3.7 6. 9.1 6. 6. 3. -6. 1 2. ( 0.9 普 通 25.2 32.6 31.2 24.6 37.9 39.8 34. 2 33. 44. 41.7 42. 32.7 41. 45. 40. 39. 47. ( 41.0 38.1 37. 6 悪い 71.1 57.0 59.4 71.7 50.5 55.3 59.6 45.4 45.4 53. 61.7 48. 38. 46. 48.7 52. 38.5 34.5 44.7 50.1 27.4 無回答 1.8 2.1 0.7 0.7 2.9 2. 9 1. 1.3 0. 4. 6 0.1 1.9 2. ! 6. 7. 0. 0. 20. サービス業 ▲ 52.4 **▲** 46.3 ▲ 38.: ▲ 46.9 **▲** 29. ▲ 32.7 ▲ 32.2 ▲ 39.4 **▲** 27.8 **▲** 24.7 ▲ 25.9 ▲ 30.4 ▲ 23. C ▲ 22. **▲** 25. ( **A** 33. **▲** 22.0 **▲** 19.9 ▲ 22.0 ▲ 25.9 良い 4.3 4.3 9.1 5.8 8.3 6.7 10.6 5.3 9.0 10.3 10, 9.1 6.3 5. 6.9 5. -6.0 7. 3 3.4 1.7 普 通 36.0 41.2 51.3 45.2 49.0 53.4 50.7 53.2 49.1 60.5 60. 57.6 52.2 58.6 57. 8 55.2 52.2 42.1 39.1 51.3 悪い 56.7 50.6 47.3 52.7 37.3 39.4 42.8 44.7 36.8 35.0 35. 9 39.8 29.3 27. 32.5 38. 28.0 27. 3 25.4 27.6 無回答 3.0 3.0 2.6 0.5 4. ( 0. 2.5 3. 6. 3.1 3. 7. : 8. 15.9 18.5 2.5 2.5 3.1 1.4 1.1