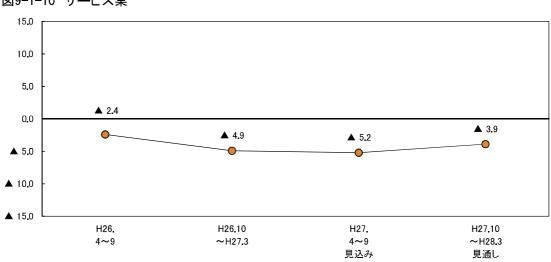

非製造業の今期のBSIは▲16.0と,前期(▲20.5)から4.5ポイント上昇した。個別業種についてみると、建設業、飲食・宿泊業が低下したほか、運輸・通信業がプラスからマイナスに転じたものの、 卸・小売業、サービス業でBSIが上昇した。来期の非製造業全体のBSIは▲15.0と、今期とほぼ同水準で推移する見通しとなっている(図2-3~図2-8、表2-1)。

図2-3 生産 売上BSI (業種別)