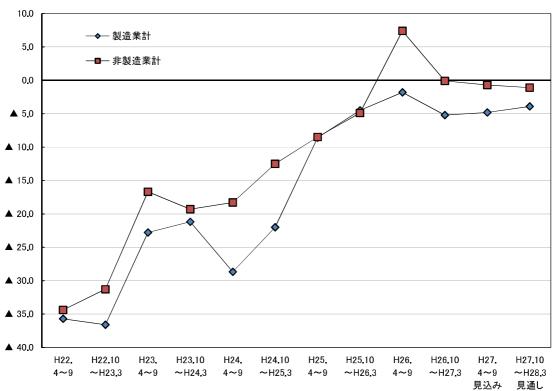

○ 業種別にみると、製造業の27年4~6月期のBSIは▲21.6と、同1~3月期(▲32.7)から11.1ポイント上昇したが、続く同7~9月期は▲25.1と低下した。先行きについてみると、同10~12月期は▲26.4、続く28年1~3月期は▲32.0と、BSIは2期連続で低下する見通しとなっている。

非製造業の27年4~6月期のBSIは▲25.0と、同1~3月期(▲31.1)から6.1ポイント上昇した。 続く同7~9月期は▲25.5とほぼ同水準で推移した。個別業種についてみると、この間、建設業、 運輸・通信業、サービス業が上昇した。先行きについてみると、27年10~12月期の非製造業全体 のBSIは▲21.9と上昇するものの、続く28年1~3月期は▲27.3と、低下に転じる見通しとなってい る。個別業種についてみると、この間、飲食・宿泊は2期連続で上昇するものの、運輸・通信業、 サービス業は2期連続で低下する見通しとなっている(図1-3~図1-8、表1-1)。