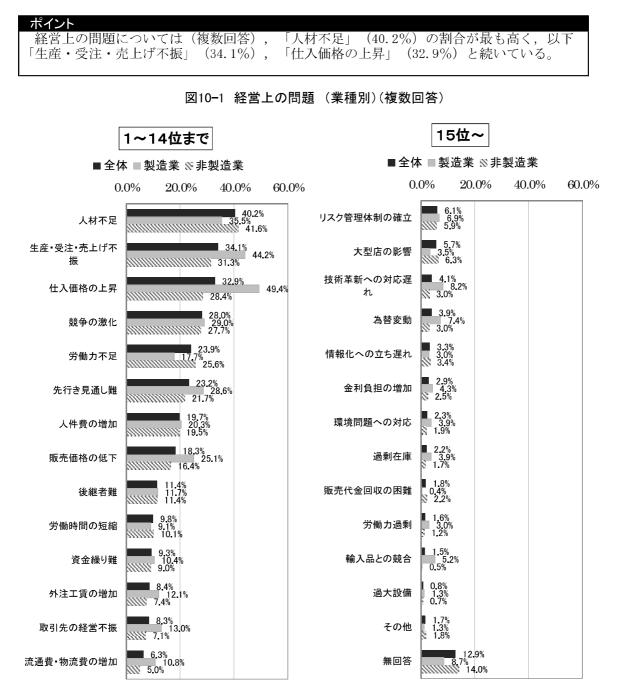

| 15.8%           | 12.5%        | 35.7%     | -17.7%    |
|     |     | 飲食·宿泊業 | 7.8%         | 10.1%           | 5.1%         | -67.8%    | -39.0%    |
|     |     | サービス業  | 17.2%        | 23.3%           | 13.2%        | -45.2%    | -59.3%    |

表9-2-1 設備投資の実施事業割合と設備投資額の前年度比増減率

○ 従業者規模別にみると、27年度における設備投資の実施事業所割合(実績見込み)は、4人 以下の規模(8.4%)、5人~19人の規模(19.0%)、20人以上の規模(37.7%)となっており、全 ての規模において26年度実績と比べ上昇した(表9-2-1)。

○ 業種別にみると、製造業は27年度(実績見込み)の実施事業所割合が31.7%と、26年度実績(26.1%)から5.6ポイント上昇した。28年度(計画)は24.4%と、27年度から7.3ポイント低下する見通しとなっている。

非製造業は、27年度(実績見込み)の実施事業所割合が19.9%と、26年度実績(17.9%)から2.0ポイント上昇した。28年度(計画)は13.4%と、27年度から6.5ポイント低下する見通しとなっている(表9-2-1)。

○ 27年度の設備投資目的をみると、「既存機械・設備の入れ替え」(57.6%)の割合が最も高く、以下「店舗・工場等の新設、増改築」(22.2%)、「生産能力増大の為の機械・設備導入」(19.7%)と続いている(図9-2-1)。



図9-2-1 設備投資の目的(複数回答)

# 10. 経営上の問題



○ 従業者規模別にみると、4人以下の規模で「生産・受注・売上げ不振」(38.3%)の割合が最も高 く、以下「仕入価格の上昇」(34.6%)、「先行き見通し難」(25.1%)が続いている。5人~19人の 規模では「人材不足」(45.7%)の割合が最も高く、以下「生産・受注・売上げ不振」(34.7%)、 「仕入価格の上昇」(31.7%)が続いている。20人以上の規模では「人材不足」(58.7%)の割合が最 も高く、以下「労働力不足」(37.0%)、「競争の激化」(33.0%)が続いている(表10-1)。

○ 業種別にみると、製造業では「仕入価格の上昇」(49.4%)の割合が最も高く、以下「生産・受注・売上げ不振」(44.2%)、「人材不足」(35.5%)の順となった。
 非製造業では「人材不足」(41.6%)の割合が最も高く、以下「生産・受注・売上げ不振」(31.3%)、「仕入価格の上昇」(28.4%)となった(図10-1、表10-1)。



図10-2 経営上の問題 (今回調査結果・前回調査結果別)(複数回答)

○ 今回の調査結果において、前回調査結果と比較して上昇した項目は、「取引先の経営不振」
 (3.0ポイント上昇)が最も上昇しており、以下「競争の激化」(2.1ポイント上昇)、「後継者
 難」(1.6ポイント上昇)となっている(図10-2)。

○今回の調査結果において,前回調査結果と比較して低下した項目は,「仕入価格の上昇」(7.1 ポイント低下)が最も低下しており,以下「労働力不足」(2.9ポイント低下),「販売価格の低 下」(2.5ポイント低下)となっている(図10-2)。

|             |       | 【従       | 業者規模      | <b>芝</b> 別】 |       |          |       | 【業