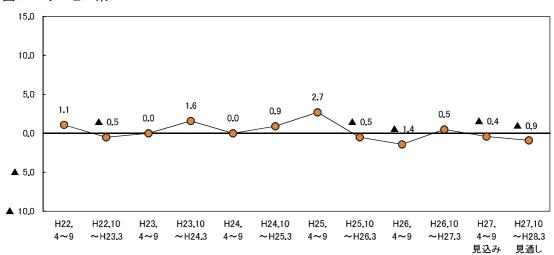

# 2. 生産 売上

○ 従業者規模別に見ると、今期は4人以下の事業所でBSIが低下したものの、5人~19人と20人以上の 規模で上昇した。来期は、4人以下の規模と5人~19人の規模においてBSIが上昇する見通しとなってい る(図2-2、表2-1)。

○ 業種別にみると,製造業の今期のBSIは▲22.5と,前期(▲18.5)から4.0ポイント低下した。来期のBSIは▲20.3と,2.2ポイント上昇する見通しとなっている。

非製造業の今期のBSIは▲16.0と,前期(▲20.5)から4.5ポイント上昇した。個別業種についてみると、建設業、飲食・宿泊業が低下したほか、運輸・通信業がプラスからマイナスに転じたものの、 卸・小売業、サービス業でBSIが上昇した。来期の非製造業全体のBSIは▲15.0と、今期とほぼ同水準で推移する見通しとなっている(図2-3~図2-8、表2-1)。

図2-3 生産 売上BSI (業種別)