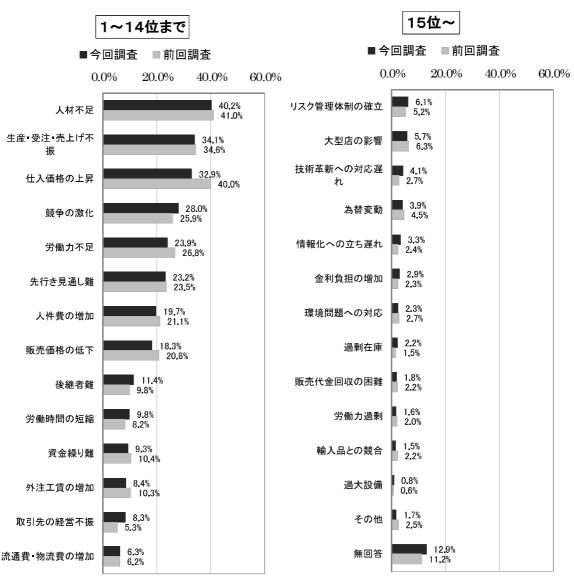

# Ⅲ 調 査 結 果

1. 業況

○ 従業者規模別にみると、27年4~6月期のBSIはすべての規模で上昇した。続く同7~9月期は5 人~19人の規模は横ばいとなったものの、4人以下と20人以上の規模で低下した。先行きについて みると、同10~12月期は4人以下と5人~19人の規模でそれぞれ5ポイント前後の上昇が見込まれる が、20人以上の規模では2.3ポイント低下する見込みである。28年1~3月期については全ての規模 でBSIが低下する見通しとなっている(図1-2、表1-1)。