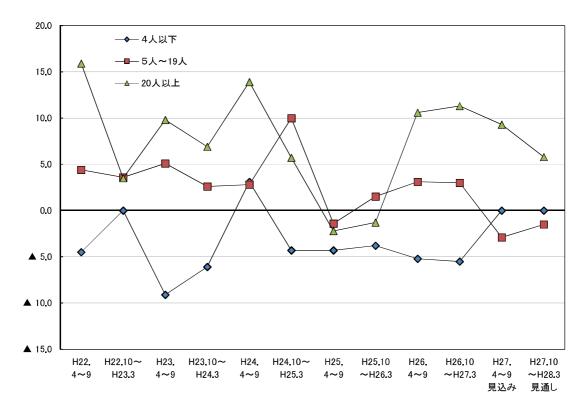

# Ⅲ 調 査 結 果

1. 業況

○ 従業者規模別にみると、27年4~6月期のBSIはすべての規模で上昇した。続く同7~9月期は5 人~19人の規模は横ばいとなったものの、4人以下と20人以上の規模で低下した。先行きについて みると、同10~12月期は4人以下と5人~19人の規模でそれぞれ5ポイント前後の上昇が見込まれる が、20人以上の規模では2.3ポイント低下する見込みである。28年1~3月期については全ての規模 でBSIが低下する見通しとなっている(図1-2、表1-1)。