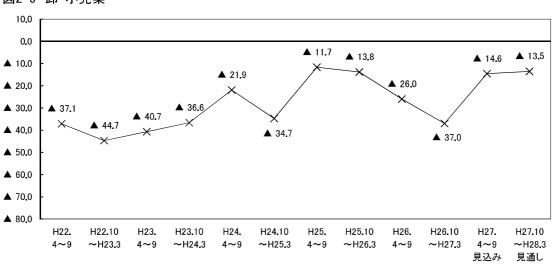

図1-3 業況判断BSI (業種別)

図1-6 卸·小売業

| 表1-1 業況判断BSIの従業者別・業種別構成と |
|--------------------------|
|--------------------------|

H27 7~9 見込み H27 10~12 見通し H28 1~3 見通し H24 7∼9 H25 10∼12 H27 4~6 実績 H23 4∼6 H23 7∼9 H23 10∼12 H24 1∼3 H24 4∼6 H24 10∼12  $^{\rm H25}_{1\sim 3}$ H25 4∼6 H25 7∼9 H26 1∼3 H26 4∼6 H26 7∼9 H26 10∼12  $^{H27}_{1\sim3}$ ▲ 30,1 ▲ 39.5 ▲ 27.3 ▲ 25.6 ▲ 18.0 ▲ 27.0 全体 **▲** 49.2 ▲ 41.8 ▲ 36.8 ▲ 50.3 ▲ 31.7 ▲ 31.0 **▲** 24.3 **▲** 25.5 **▲** 24.6 ▲ 31.4 ▲ 24.2 ▲ 25.4 ▲ 22.9 **▲** 28. **▲** 50, 5 ▲ 53.6 ▲ 48.5 ▲ 41.8 ▲ 37.5 ▲ 36,3 4人以下 ▲ 57.8 ▲ 51.0 ▲ 57.6 **▲** 66.7 ▲ 48,6 ▲ 50,1 **▲** 41.7 ▲ 36.6 ▲ 37.1 **▲** 39.3 **▲** 42.2 ▲ 39.4 ▲ 41.4 **▲** 40. 良い 4.2 4.5 4.3 3.3 4.4 5.8 6. 5.8 8.0 5. 5. 5. 6.9 6.7 8. 6. -4. 3. 3. 1.4 普 通 25.0 36.7 36.5 31.3 39.3 39.3 44. 37.2 47. 9 44. 37.1 33.0 32.1 36.3 31.9 34.5 46. 44. 41. 42. 悪い 62.0 55.5 62.1 70.0 55.5 54.5 56.3 59.9 54.0 48.5 46. 49.7 43. ( 41.3 45. 3 46.0 45.0 46. 40.2 41.6 無回答 1.7 3.7 2.5 1.2 1.1 5.1 2. 7. 9 8. 24.0 1.4 1.7 3.1 4.4 1. 4 5.5 4. 5.0 6. 18.2 **▲** 48.2 **▲** 40.3 ▲ 28.8 **▲** 48. **▲** 19.7 **▲** 23. : **▲** 25.0 37.9 **▲** 27.5 **▲** 21.9 **▲** 12.3 **▲** 19.0 **▲** 23.9 **▲** 23.3 **▲** 22.1 **▲** 30.3 **▲** 21.6 **▲** 21.6 ▲ 16.8 25.5 5人~19月 良い 8.6 8.3 12.0 5.4 12.4 11.0 15.5 8.3 12.8 12.8 18. 16.1 9. : 6. : 9. : 7. 9. 8. 5.9 3.4 普 通 45.9 47.8 53. 59.9 53.5 34.3 42.9 46.2 40.2 53.8 52.8 42.4 44.7 48.4 49. 55. 59.3 58.1 58. 60. 3 悪い 56.8 48.6 40.8 53.8 32.1 34.1 40.5 46.2 40.3 34.7 30. 35. 1 33. 29. 31. 37. 30. 29. 22.7 28.9 無回答 0.3 0.3 0.9 0.6 1.7 2.1 1.8 0.8 0.9 4.1 1.3 0.9 2.1 4. 9 0, ' 2. 1. ' 2. 11.5 14.3 ▲ 33, E ▲ 12.8 **▲** 20.9 ▲ 13.1 ▲ 15.4 ▲ 19.1 20人以上 ▲ 41.1 ▲ 20.7 **▲** 33, 8 **▲** 26.5 ▲ 20.3 ▲ 26.2 ▲ 10.5 ▲ 15.9 ▲ 3.1 ▲ 11.6 ▲ 17.1 ▲ 13.1 ▲ 22. <sup>±</sup> ▲ 11.4 良い 9.9 11.1 16. ( 15. 10.0 17. 3 14. ( 18. 1 15. 15. 14. 7. 6. ; 8.7 12. 3 13.8 20. 13. 12. 10.普 通 37.6 43.1 45.9 48.0 47.0 51.3 55. 52.5 54. 54. ( 54. 51.6 50. 56. 54. 55. 57.1 58. 63.8 61. ( 悪い 51.0 27.8 29.1 27.1 23.1 25.4 44.6 36.7 42.5 39.2 34.1 28.5 36.1 30. 8 24. 34.3 29. 28. ! 32. 26. 7.4 無回答 1.5 1.2 0, 1.1 0.8 0 1. 0 0. 0.0 1. 1. 1. 0. 0, 5 【業種別】 製造業計 ▲ 38.3 ▲ 37.1 ▲ 30.3 **▲** 43.3 ▲ 26.4 ▲ 34.2 ▲ 26.5 ▲ 39.0 ▲ 31.8 ▲ 33.9 ▲ 14.8 **▲** 19.0 ▲ 27.4 ▲ 31.5 ▲ 30.3 ▲ 32.1 ▲ 21.6 ▲ 25.1 ▲ 26.4 ▲ 32. 良い 11.4 10.3 15.2 9.5 15.1 16.0 10.7 17.3 17.2 14.2 11. 14.3 10. 4.8 11.2 9.8 9.4 7.1 8. 7.3 普 通 38.3 40.6 38, 1 36.8 42.4 42.0 40. 40. 45. 45.1 50. 45. : 42. 47. 45. 45. 49. 51. 49. 47. 6 悪い 42.5 36.2 35.9 35. 9 34.2 36.8 49.7 48.0 45.5 52.8 41.5 45.4 42.5 48.5 43.3 31.7 41. 39. 41. 40. 10.8 無回答 0.6 1.1 1.3 0.9 1.0 1.5 1. ( 2. 1.3 2.1 0. 1.4 2.3 5. 1. 1 5. 0. 1. 8. ' 非製造業計 ▲ 51.4 ▲ 42.6 ▲ 38.4 ▲ 52.0 ▲ 33.2 ▲ 30.2 ▲ 31.1 39.7 ▲ 26.0 ▲ 23.2 19. ▲ 25.8 ▲ 26.9 ▲ 23.<sup>1</sup> ▲ 23.1 ▲ 31. ▲ 25.0 ▲ 25.E **▲** 21.9 ▲ 27.3 ۸ 良い 6.7 7.4 9.4 4.8 9.5 9.5 10.9 7.8 12.8 12.3 15.4 13.1 8.1 7. ( 10. : 7. 8. ' 8, 1 5. : 3.4 普 通 33. 9 40.7 41.5 37.3 45.6 45.8 43.3 47.7 45.5 53.6 55.1 54. 2 51. 54.5 55.0 49.5 48.2 48.6 49. 54.3 悪い 58.1 50.0 47.8 56.8 42.7 39.7 42. 47.8 38. 35.8 34. 38. 35. 31. 33. 38. 33. 34. ( 27. 30.7 無回答 1.3 1.9 1.2 1.1 2.2 2.61. 1. 0. 3.6 1. 2.1 2. 4. 2. 3. 3. 3. 12. ( 16. 建設業 **▲** 49.8 ▲ 39.1 ▲ 33.6 **▲** 52.1 ▲ 32.9 **▲** 17.4 **▲** 17.0 **▲** 26.6 **▲** 16.5 **▲** 5.8 10.0 ▲ 8.0 ▲ 19.7 **▲** 15. ▲ 7.9 ▲ 26.4 **▲** 25.6 **▲** 24.6 ▲ 17.2 ▲ 30.9 7.2 良い 8.2 9.3 5.9 9.7 14.9 17.613.8 16.5 18.0 29.4 18.4 11.9 11. 14.2 6.4 11.0 8.9 7.9 4.2 普 通 34.8 42.5 47.8 36.1 46.2 50.3 46.8 45.2 49.5 54.4 49.3 51.7 56. f 59.1 62. 57.4 50.8 56.0 58. 47.1 悪い 57.0 35.1 47.3 42.9 42.6 32.3 40.4 33.0 23.8 19. 26.4 31.6 26. 22.1 32.4 36.6 25. 58.0 34.6 33.5 無回答 1.0 1.9 0.0 0.0 1.5 2. 1. 0. 1. 3. 1. 3. 0. 2. 1. 3. 1. 1. 8. 13. ( 運輸・通信業 ▲ 43,9 ▲ 36.8 **▲** 35.9 **▲** 41. ( ▲ 33.6 ▲ 33.6 ▲ 28.7 **▲** 45,0 ▲ 28,8 ▲ 30,2 ▲ 20,5 **▲** 21.3 ▲ 19.0 ▲ 19.3 ▲ 6.3 ▲ 13. <sup>±</sup> **▲** 10,5 ▲ 9,7 ▲ 11.3 ▲ 20.2 良い 10.3 9.0 10.4 6.0 10.7 5.7 6.6 12.2 15. 18.9 12.9 13. ' 8.2 14.4 9.1 6. 16.1 14. 8. 4.8 普 通 53.3 38.5 43.2 39. 68. 64.4 34.8 43.9 41.0 44.8 41.8 49.2 41.7 47.3 58. 63. 59. 56. 62. 62. 悪い 54.2 45.8 46.3 47.0 44 3 39, 3 36.9 51.6 43.2 42.4 36.5 40.2 28.0 26 23 1 27 23.4 23.4 19.4 25.0 5, 7 2.2 5,6 無回答 0,6 1.3 2.3 3, 3 3. 0, 1 0, 1.6 2.1 0, 0, 0, 4. ( 1. 4. : 1. ▲ 36.0 ▲ 27.3 卸・小売業 **▲** 45.3 **▲** 43. 4 ▲ 54. ▲ 32.9 **A** 39. ▲ 37.4 40.8 **▲** 28.6 ▲ 25. **▲** 23.4 **▲** 38.3 **▲** 39. **▲** 42. **▲** 24. ▲ 31. ( **▲** 25. 26.3 **▲** 38. 良い 8.5 7.3 9.8 2.7 10.3 6.8 6, 8 6.8 13.6 10.4 11. 13.8 7. 6. 3 3. 10. 7. 5. : 6. 4. ' 普 通 36.7 40.7 44.2 44.8 47.4 46.2 43. 52.0 52.6 45. e 43.2 40.4 45.9 46.6 48.3 49. 44. 44. ( 45.2 51.3 悪い 37.2 54.2 50.8 46.4 56.8 43.2 46.6 44.2 47.6 40.9 39.0 37. 46. 45. 45. 9 46. 35. 39. : 29.4 31. 6 12.9 無回答 0.6 1.1 0.5 0.0 0.7 0.0 0.1 1.4 0.6 3.2 1. 2.1 2. 4. : 3. 3 4. 2. 1.4 17.5 ▲ 68.9 **▲** 48.9 ▲ 50.3 ▲ 35.2 **▲** 46.1 ▲ 35.9 **▲** 33.; ▲ 68.8 **▲** 32.1 **▲** 46.5 ▲ 54.3 ▲ 37.1 **▲** 48. 6 ▲ 58.0 ▲ 41.9 **▲** 44. ( ▲ 40.2 **▲** 45.3 飲食・宿泊業 **▲** 41.8 **▲** 28.0 良い 2.2 8.1 8.7 2.9 8.7 12.6 8. 5.3 10.2 8.3 4. 3.7 6. 9.1 6. 6. 3. -6. 1 2. ( 0.9 普 通 25.2 32.6 31.2 24.6 37.9 39.8 34. 2 33. 44. 41.7 42. 32.7 41. 45. 40. 39. 47. ( 41.0 38.1 37. 6 悪い 71.1 57.0 59.4 71.7 50.5 55.3 59.6 45.4 45.4 53. 61.7 48. 38. 46. 48.7 52. 38.5 34.5 44.7 50.1 27.4 無回答 1.8 2.1 0.7 0.7 2.9 2. 9 1. 1.3 0. 4. 6 0.1 1.9 2. ! 6. 7. 0. 0. 20. サービス業 ▲ 52.4 **▲** 46.3 ▲ 38.: ▲ 46.9 **▲** 29. ▲ 32.7 ▲ 32.2 ▲ 39.4 **▲** 27.8 **▲** 24.7 ▲ 25.9 ▲ 30.4 ▲ 23. C ▲ 22. **▲** 25. ( **A** 33. **▲** 22.0 **▲** 19.9 ▲ 22.0 ▲ 25.9 良い 4.3 4.3 9.1 5.8 8.3 6.7 10.6 5.3 9.0 10.3 10, 9.1 6.3 5. 6.9 5. -6.0 7. 3 3.4 1.7 普 通 36.0 41.2 51.3 45.2 49.0 53.4 50.7 53.2 49.1 60.5 60. 57.6 52.2 58.6 57. 8 55.2 52.2 42.1 39.1 51.3 悪い 56.7 50.6 47.3 52.7 37.3 39.4 42.8 44.7 36.8 35.0 35. 9 39.8 29.3 27. 32.5 38. 28.0 27. 3 25.4 27.6 無回答 3.0 3.0 2.6 0.5 4. ( 0. 2.5 3. 6. 3.1 3. 7. : 8. 15.9 18.5 2.5 2.5 3.1 1.4 1.1

非製造業の今期のBSIは▲16.0と,前期(▲20.5)から4.5ポイント上昇した。個別業種についてみると、建設業、飲食・宿泊業が低下したほか、運輸・通信業がプラスからマイナスに転じたものの、 卸・小売業、サービス業でBSIが上昇した。来期の非製造業全体のBSIは▲15.0と、今期とほぼ同水準で推移する見通しとなっている(図2-3~図2-8、表2-1)。

図2-3 生産 売上BSI (業種別)