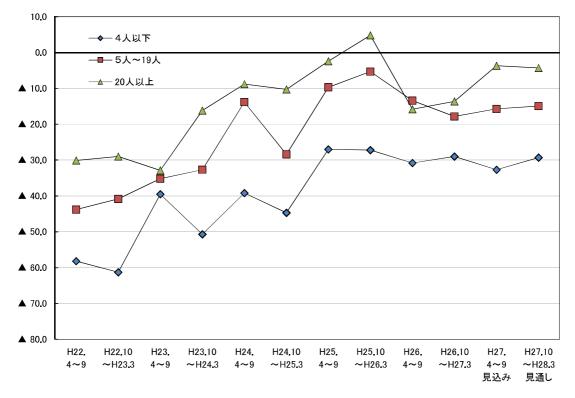

# 2. 生産 売上

○ 従業者規模別に見ると、今期は4人以下の事業所でBSIが低下したものの、5人~19人と20人以上の 規模で上昇した。来期は、4人以下の規模と5人~19人の規模においてBSIが上昇する見通しとなってい る(図2-2、表2-1)。

○ 業種別にみると,製造業の今期のBSIは▲22.5と,前期(▲18.5)から4.0ポイント低下した。来期のBSIは▲20.3と,2.2ポイント上昇する見通しとなっている。