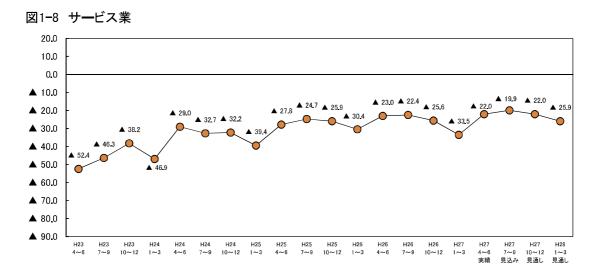

○ 業種別にみると、製造業の27年4~6月期のBSIは▲21.6と、同1~3月期(▲32.7)から11.1ポイント上昇したが、続く同7~9月期は▲25.1と低下した。先行きについてみると、同10~12月期は▲26.4、続く28年1~3月期は▲32.0と、BSIは2期連続で低下する見通しとなっている。

非製造業の27年4~6月期のBSIは▲25.0と、同1~3月期(▲31.1)から6.1ポイント上昇した。 続く同7~9月期は▲25.5とほぼ同水準で推移した。個別業種についてみると、この間、建設業、 運輸・通信業、サービス業が上昇した。先行きについてみると、27年10~12月期の非製造業全体 のBSIは▲21.9と上昇するものの、続く28年1~3月期は▲27.3と、低下に転じる見通しとなってい る。個別業種についてみると、この間、飲食・宿泊は2期連続で上昇するものの、運輸・通信業、 サービス業は2期連続で低下する見通しとなっている(図1-3~図1-8、表1-1)。

図1-3 業況判断BSI (業種別)

図1-6 卸·小売業

| 表1-1 業況判断BSIの従業者別・業種別構成と |
|--------------------------|
|--------------------------|

H27 7~9 見込み H27 10~12 見通し H28 1~3 見通し H24 7∼9 H25 10∼12 H27 4~6 実績 H23 4∼6 H23 7∼9 H23 10∼12 H24 1∼3 H24 4∼6 H24 10∼12  $^{\rm H25}_{1\sim 3}$ H25 4∼6 H25 7∼9 H26 1∼3 H26 4∼6 H26 7∼9 H26 10∼12  $^{H27}_{1\sim3}$ ▲ 30,1 ▲ 39.5 ▲ 27.3 ▲ 25.6 ▲ 18.0 ▲ 27.0 全体 **▲** 49.2 ▲ 41.8 ▲ 36.8 ▲ 50.3 ▲ 31.7 ▲ 31.0 **▲** 24.3 **▲** 25.5 **▲** 24.6 ▲ 31.4 ▲ 24.2 ▲ 25.4 ▲ 22.9 **▲** 28. **▲** 50, 5 ▲ 53.6 ▲ 48.5 ▲ 41.8 ▲ 37.5 ▲ 36,3 4人以下 ▲ 57.8 ▲ 51.0 ▲ 57.6 **▲** 66.7 ▲ 48,6 ▲ 50,1 **▲** 41.7 ▲ 36.6 ▲ 37.1 **▲** 39.3 **▲** 42.2 ▲ 39.4 ▲ 41.4 **▲** 40. 良い 4.2 4.5 4.3 3.3 4.4 5.8 6. 5.8 8.0 5. 5. 5. 6.9 6.7 8. 6. -4. 3. 3. 1.4 普 通 25.0 36.7 36.5 31.3 39.3 39.3 44. 37.2 47. 9 44. 37.1 33.0 32.1 36.3 31.9 34.5 46. 44. 41. 42. 悪い 62.0 55.5 62.1 70.0 55.5 54.5 56.3 59.9 54.0 48.5 46. 49.7 43. ( 41.3 45. 3 46.0 45.0 46. 40.2 41.6 無回答 1.7 3.7 2.5 1.2 1.1 5.1 2. 7. 9 8. 24.0 1.4 1.7 3.1 4.4 1. 4 5.5 4. 5.0 6. 18.2 **▲** 48.2 **▲** 40.3 ▲ 28.8 **▲** 48. **▲** 19.7 **▲** 23. : **▲** 25.0 37.9 **▲** 27.5 **▲** 21.9 **▲** 12.3 **▲** 19.0 **▲** 23.9 **▲** 23.3 **▲** 22.1 **▲** 30.3 **▲** 21.6 **▲** 21.6 ▲ 16.8 25.5 5人~19月 良い 8.6 8.3 12.0 5.4 12.4 11.0 15.5 8.3 12.8 12.8 18. 16.1 9. : 6. : 9. : 7. 9. 8. 5.9 3.4 普 通 45.9 47.8 53. 59.9 53.5 34.3 42.9 46.2 40.2 53.8 52.8 42.4 44.7 48.4 49. 55. 59.3 58.1 58. 60. 3 悪い 56.8 48.6 40.8 53.8 32.1 34.1 40.5 46.2 40.3 34.7 30. 35. 1 33. 29. 31. 37. 30. 29. 22.7 28.9 無回答 0.3 0.3 0.9 0.6 1.7 2.1 1.8 0.8 0.9 4.1 1.3 0.9 2.1 4. 9 0, ' 2. 1. ' 2. 11.5 14.3 ▲ 33, E ▲ 12.8 **▲** 20.9 ▲ 13.1 ▲ 15.4 ▲ 19.1 20人以上 ▲ 41.1 ▲ 20.7 **▲** 33, 8 **▲** 26.5 ▲ 20.3 ▲ 26.2 ▲ 10.5 ▲ 15.9 ▲ 3.1 ▲ 11.6 ▲ 17.1 ▲ 13.1 ▲ 22. <sup>±</sup> ▲ 11.4 良い 9.9 11.1 16. ( 15. 10.0 17. 3 14. ( 18. 1 15. 15. 14. 7. 6. ; 8.7 12. 3 13.8 20. 13. 12. 10.普 通 37.6 43.1 45.9 48.0 47.0 51.3 55. 52.5 54. 54. ( 54. 51.6 50. 56. 54. 55. 57.1 58. 63.8 61. ( 悪い 51.0 27.8 29.1 27.1 23.1 25.4 44.6 36.7 42.5 39.2 34.1 28.5 36.1 30. 8 24. 34.3 29. 28. ! 32. 26. 7.4 無回答 1.5 1.2 0, 1.1 0.8 0 1. 0 0. 0.0 1. 1. 1. 0. 0, 5 【業種別】 製造業計 ▲ 38.3 ▲ 37.1 ▲ 30.3 **▲** 43.3 ▲ 26.4 ▲ 34.2 ▲ 26.5 ▲ 39.0 ▲ 31.8 ▲ 33.9 ▲ 14.8 **▲** 19.0 ▲ 27.4 ▲ 31.5 ▲ 30.3 ▲ 32.1 ▲ 21.6 ▲ 25.1 ▲ 26.4 ▲ 32. 良い 11.4 10.3 15.2 9.5 15.1 16.0 10.7 17.3 17.2 14.2 11. 14.3 10. 4.8 11.2 9.8 9.4 7.1 8. 7.3 普 通 38.3 40.6 38, 1 36.8 42.4 42.0 40. 40. 45. 45.1 50. 45. : 42. 47. 45. 45. 49. 51. 49. 47. 6 悪い 42.5 36.2 35.9 35. 9 34.2 36.8 49.7 48.0 45.5 52.8 41.5 45.4 42.5 48.5 43.3 31.7 41. 39. 41. 40. 10.8 無回答 0.6 1.1 1.3 0.9 1.0 1.5 1. ( 2. 1.3 2.1 0. 1.4 2.3 5. 1. 1 5. 0. 1. 8. ' 非製造業計 ▲ 51.4 ▲ 42.6 ▲ 38.4 ▲ 52.0 ▲ 33.2 ▲ 30.2 ▲ 31.1 39.7 ▲ 26.0 ▲ 23.2 19. ▲ 25.8 ▲ 26.9 ▲ 23.<sup>1</sup> ▲ 23.1 ▲ 31. ▲ 25.0 ▲ 25.E **▲** 21.9 ▲ 27.3 ۸ 良い 6.7 7.4 9.4 4.8 9.5 9.5 10.9 7.8 12.8 12.3 15.4 13.1 8.1 7. ( 10. : 7. 8. ' 8, 1 5. : 3.4 普 通 33. 9 40.7 41.5 37.3 45.6 45.8 43.3 47.7 45.5 53.6 55.1 54. 2 51. 54.5 55.0 49.5 48.2 48.6 49. 54.3 悪い 58.1 50.0 47.8 56.8 42.7 39.7 42. 47.8 38. 35.8 34. 38. 35. 31. 33. 38. 33. 34. ( 27. 30.7 無回答 1.3 1.9 1.2 1.1 2.2 2.61. 1. 0. 3.6 1. 2.1 2. 4. 2. 3. 3. 3. 12. ( 16. 建設業 **▲** 49.8 ▲ 39.1 ▲ 33.6 **▲** 52.1 ▲ 32.9 **▲** 17.4 **▲** 17.0 **▲** 26.6 **▲** 16.5 **▲** 5.8 10.0 ▲ 8.0 ▲ 19.7 **▲** 15. ▲ 7.9 ▲ 26.4 **▲** 25.6 **▲** 24.6 ▲ 17.2 ▲ 30.9 7.2 良い 8.2 9.3 5.9 9.7 14.9 17.613.8 16.5 18.0 29.4 18.4 11.9 11. 14.2 6.4 11.0 8.9 7.9 4.2 普 通 34.8 42.5 47.8 36.1 46.2 50.3 46.8 45.2 49.5 54.4 49.3 51.7 56. f 59.1 62. 57.4 50.8 56.0 58. 47.1 悪い 57.0 35.1 47.3 42.9 42.6 32.3 40.4 33.0 23.8 19. 26.4 31.6 26. 22.1 32.4 36.6 25. 58.0 34.6 33.5 無回答 1.0 1.9 0.0 0.0 1.5 2. 1. 0. 1. 3. 1. 3. 0. 2. 1. 3. 1. 1. 8. 13. ( 運輸・通信業 ▲ 43,9 ▲ 36.8 **▲** 35.9 **▲** 41. ( ▲ 33.6 ▲ 33.6 ▲ 28.7 **▲** 45,0 ▲ 28,8 ▲ 30,2 ▲ 20,5 **▲** 21.3 ▲ 19.0 ▲ 19.3 ▲ 6.3 ▲ 13. <sup>±</sup> **▲** 10,5 ▲ 9,7 ▲ 11.3 ▲ 20.2 良い 10.3 9.0 10.4 6.0 10.7 5.7 6.6 12.2 15. 18.9 12.9 13. ' 8.2 14.4 9.1 6. 16.1 14. 8. 4.8 普 通 53.3 38.5 43.2 39. 68. 64.4 34.8 43.9 41.0 44.8 41.8 49.2 41.7 47.3 58. 63. 59. 56. 62. 62. 悪い 54.2 45.8 46.3 47.0 44 3 39, 3 36.9 51.6 43.2 42.4 36.5 40.2 28.0 26 23 1 27 23.4 23.4 19.4 25.0 5, 7 2.2 5,6 無回答 0,6 1.3 2.3 3, 3 3. 0, 1 0, 1.6 2.1 0, 0, 0, 4. ( 1. 4. : 1. ▲ 36.0 ▲ 27.3 卸・小売業 **▲** 45.3 **▲** 43. 4 ▲ 54. ▲ 32.9 **A** 39. ▲ 37.4 40.8 **▲** 28.6 ▲ 25. **▲** 23.4 **▲** 38.3 **▲** 39. **▲** 42. **▲** 24. ▲ 31. ( **▲** 25. 26.3 **▲** 38. 良い 8.5 7.3 9.8 2.7 10.3 6.8 6, 8 6.8 13.6 10.4 11. 13.8 7. 6. 3 3. 10. 7. 5. : 6. 4. ' 普 通 36.7 40.7 44.2 44.8 47.4 46.2 43. 52.0 52.6 45. e 43.2 40.4 45.9 46.6 48.3 49. 44. 44. ( 45.2 51.3 悪い 37.2 54.2 50.8 46.4 56.8 43.2 46.6 44.2 47.6 40.9 39.0 37. 46. 45. 45. 9 46. 35. 39. : 29.4 31. 6 12.9 無回答 0.6 1.1 0.5 0.0 0.7 0.0 0.1 1.4 0.6 3.2 1. 2.1 2. 4. : 3. 3 4. 2. 1.4 17.5 ▲ 68.9 **▲** 48.9 ▲ 50.3 ▲ 35.2 **▲** 46.1 ▲ 35.9 **▲** 33.; ▲ 68.8 **▲** 32.1 **▲** 46.5 ▲ 54.3 ▲ 37.1 **▲** 48. 6 ▲ 58.0 ▲ 41.9 **▲** 44. ( ▲ 40.2 **▲** 45.3 飲食・宿泊業 **▲** 41.8 **▲** 28.0 良い 2.2 8.1 8.7 2.9 8.7 12.6 8. 5.3 10.2 8.3 4. 3.7 6. 9.1 6. 6. 3. -6. 1 2. ( 0.9 普 通 25.2 32.6 31.2 24.6 37.9 39.8 34. 2 33. 44. 41.7 42. 32.7 41. 45. 40. 39. 47. ( 41.0 38.1 37. 6 悪い 71.1 57.0 59.4 71.7 50.5 55.3 59.6 45.4 45.4 53. 61.7 48. 38. 46. 48.7 52. 38.5 34.5 44.7 50.1 27.4 無回答 1.8 2.1 0.7 0.7 2.9 2. 9 1. 1.3 0. 4. 6 0.1 1.9 2. ! 6. 7. 0. 0. 20. サービス業 ▲ 52.4 **▲** 46.3 ▲ 38.: ▲ 46.9 **▲** 29. ▲ 32.7 ▲ 32.2 ▲ 39.4 **▲** 27.8 **▲** 24.7 ▲ 25.9 ▲ 30.4 ▲ 23. C ▲ 22. **▲** 25. ( **A** 33. **▲** 22.0 **▲** 19.9 ▲ 22.0 ▲ 25.9 良い 4.3 4.3 9.1 5.8 8.3 6.7 10.6 5.3 9.0 10.3 10, 9.1 6.3 5. 6.9 5. -6.0 7. 3 3.4 1.7 普 通 36.0 41.2 51.3 45.2 49.0 53.4 50.7 53.2 49.1 60.5 60. 57.6 52.2 58.6 57. 8 55.2 52.2 42.1 39.1 51.3 悪い 56.7 50.6 47.3 52.7 37.3 39.4 42.8 44.7 36.8 35.0 35. 9 39.8 29.3 27. 32.5 38. 28.0 27. 3 25.4 27.6 無回答 3.0 3.0 2.6 0.5 4. ( 0. 2.5 3. 6. 3.1 3. 7. : 8. 15.9 18.5 2.5 2.5 3.1 1.4 1.1