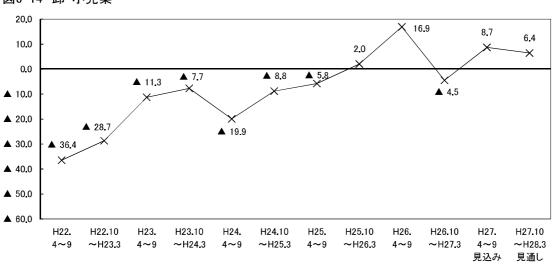

図1-3 業況判断BSI (業種別)

図1-6 卸·小売業

| 表1-1 業況判断BSIの従業者別・業種別構成と |
|--------------------------|
|--------------------------|

H27 7~9 見込み H27 10~12 見通し H28 1~3 見通し H24 7∼9 H25 10∼12 H27 4~6 実績 H23 4∼6 H23 7∼9 H23 10∼12 H24 1∼3 H24 4∼6 H24 10∼12  $^{\rm H25}_{1\sim 3}$ H25 4∼6 H25 7∼9 H26 1∼3 H26 4∼6 H26 7∼9 H26 10∼12  $^{H27}_{1\sim3}$ ▲ 30,1 ▲ 39.5 ▲ 27.3 ▲ 25.6 ▲ 18.0 ▲ 27.0 全体 **▲** 49.2 ▲ 41.8 ▲ 36.8 ▲ 50.3 ▲ 31.7 ▲ 31.0 **▲** 24.3 **▲** 25.5 **▲** 24.6 ▲ 31.4 ▲ 24.2 ▲ 25.4 ▲ 22.9 **▲** 28. **▲** 50, 5 ▲ 53.6 ▲ 48.5 ▲ 41.8 ▲ 37.5 ▲ 36,3 4人以下 ▲ 57.8 ▲ 51.0 ▲ 57.6 **▲** 66.7 ▲ 48,6 ▲ 50,1 **▲** 41.7 ▲ 36.6 ▲ 37.1 **▲** 39.3 **▲** 42.2 ▲ 39.4 ▲ 41.4 **▲** 40. 良い 4.2 4.5 4.3 3.3 4.4 5.8 6. 5.8 8.0 5. 5. 5. 6.9 6.7 8. 6. -4. 3. 3. 1.4 普 通 25.0 36.7 36.5 31.3 39.3 39.3 44. 37.2 47. 9 44. 37.1 33.0 32.1 36.3 31.9 34.5 46. 44. 41. 42. 悪い 62.0 55.5 62.1 70.0 55.5 54.5 56.3 59.9 54.0 48.5 46. 49.7 43. ( 41.3 45. 3 46.0 45.0 46. 40.2 41.6 無回答 1.7 3.7 2.5 1.2 1.1 5.1 2. 7. 9 8. 24.0 1.4 1.7 3.1 4.4 1. 4 5.5 4. 5.0 6. 18.2 **▲** 48.2 **▲** 40.3 ▲ 28.8 **▲** 48. **▲** 19.7 **▲** 23. : **▲** 25.0 37.9 **▲** 27.5 **▲** 21.9 **▲** 12.3 **▲** 19.0 **▲** 23.9 **▲** 23.3 **▲** 22.1 **▲** 30.3 **▲** 21.6 **▲** 21.6 ▲ 16.8 25.5 5人~19月 良い 8.6 8.3 12.0 5.4 12.4 11.0 15.5 8.3 12.8 12.8 18. 16.1 9. : 6. : 9. : 7. 9. 8. 5.9 3.4 普 通 45.9 47.8 53. 59.9 53.5 34.3 42.9 46.2 40.2 53.8 52.8 42.4 44.7 48.4 49. 55. 59.3 58.1 58. 60. 3 悪い 56.8 48.6 40.8 53.8 32.1 34.1 40.5 46.2 40.3 34.7 30. 35. 1 33. 29. 31. 37. 30. 29. 22.7 28.9 無回答 0.3 0.3 0.9 0.6 1.7 2.1 1.8 0.8 0.9 4.1 1.3 0.9 2.1 4. 9 0, ' 2. 1. ' 2. 11.5 14.3 ▲ 33, E ▲ 12.8 **▲** 20.9 ▲ 13.1 ▲ 15.4 ▲ 19.1 20人以上 ▲ 41.1 ▲ 20.7 **▲** 33, 8 **▲** 26.5 ▲ 20.3 ▲ 26.2 ▲ 10.5 ▲ 15.9 ▲ 3.1 ▲ 11.6 ▲ 17.1 ▲ 13.1 ▲ 22. <sup>±</sup> ▲ 11.4 良い 9.9 11.1 16. ( 15. 10.0 17. 3 14. ( 18. 1 15. 15. 14. 7. 6. ; 8.7 12. 3 13.8 20. 13. 12. 10.普 通 37.6 43.1 45.9 48.0 47.0 51.3 55. 52.5 54. 54. ( 54. 51.6 50. 56. 54. 55. 57.1 58. 63.8 61. ( 悪い 51.0 27.8 29.1 27.1 23.1 25.4 44.6 36.7 42.5 39.2 34.1 28.5 36.1 30. 8 24. 34.3 29. 28. ! 32. 26. 7.4 無回答 1.5 1.2 0, 1.1 0.8 0 1. 0 0. 0.0 1. 1. 1. 0. 0, 5 【業種別】 製造業計 ▲ 38.3 ▲ 37.1 ▲ 30.3 **▲** 43.3 ▲ 26.4 ▲ 34.2 ▲ 26.5 ▲ 39.0 ▲ 31.8 ▲ 33.9 ▲ 14.8 **▲** 19.0 ▲ 27.4 ▲ 31.5 ▲ 30.3 ▲ 32.1 ▲ 21.6 ▲ 25.1 ▲ 26.4 ▲ 32. 良い 11.4 10.3 15.2 9.5 15.1 16.0 10.7 17.3 17.2 14.2 11. 14.3 10. 4.8 11.2 9.8 9.4 7.1 8. 7.3 普 通 38.3 40.6 38, 1 36.8 42.4 42.0 40. 40. 45. 45.1 50. 45. : 42. 47. 45. 45. 49. 51. 49. 47. 6 悪い 42.5 36.2 35.9 35. 9 34.2 36.8 49.7 48.0 45.5 52.8 41.5 45.4 42.5 48.5 43.3 31.7 41. 39. 41. 40. 10.8 無回答 0.6 1.1 1.3 0.9 1.0 1.5 1. ( 2. 1.3 2.1 0. 1.4 2.3 5. 1. 1 5. 0. 1. 8. ' 非製造業計 ▲ 51.4 ▲ 42.6 ▲ 38.4 ▲ 52.0 ▲ 33.2 ▲ 30.2 ▲ 31.1 39.7 ▲ 26.0 ▲ 23.2 19. ▲ 25.8 ▲ 26.9 ▲ 23.<sup>1</sup> ▲ 23.1 ▲ 31. ▲ 25.0 ▲ 25.E **▲** 21.9 ▲ 27.3 ۸ 良い 6.7 7.4 9.4 4.8 9.5 9.5 10.9 7.8 12.8 12.3 15.4 13.1 8.1 7. ( 10. : 7. 8. ' 8, 1 5. : 3.4 普 通 33. 9 40.7 41.5 37.3 45.6 45.8 43.3 47.7 45.5 53.6 55.1 54. 2 51. 54.5 55.0 49.5 48.2 48.6 49. 54.3 悪い 58.1 50.0 47.8 56.8 42.7 39.7 42. 47.8 38. 35.8 34. 38. 35. 31. 33. 38. 33. 34. ( 27. 30.7 無回答 1.3 1.9 1.2 1.1 2.2 2.61. 1. 0. 3.6 1. 2.1 2. 4. 2. 3. 3. 3. 12. ( 16. 建設業 **▲** 49.8 ▲ 39.1 ▲ 33.6 **▲** 52.1 ▲ 32.9 **▲** 17.4 **▲** 17.0 **▲** 26.6 **▲** 16.5 **▲** 5.8 10.0 ▲ 8.0 ▲ 19.7 **▲** 15. ▲ 7.9 ▲ 26.4 **▲** 25.6 **▲** 24.6 ▲ 17.2 ▲ 30.9 7.2 良い 8.2 9.3 5.9 9.7 14.9 17.613.8 16.5 18.0 29.4 18.4 11.9 11. 14.2 6.4 11.0 8.9 7.9 4.2 普 通 34.8 42.5 47.8 36.1 46.2 50.3 46.8 45.2 49.5 54.4 49.3 51.7 56. f 59.1 62. 57.4 50.8 56.0 58. 47.1 悪い 57.0 35.1 47.3 42.9 42.6 32.3 40.4 33.0 23.8 19. 26.4 31.6 26. 22.1 32.4 36.6 25. 58.0 34.6 33.5 無回答 1.0 1.9 0.0 0.0 1.5 2. 1. 0. 1. 3. 1. 3. 0. 2. 1. 3. 1. 1. 8. 13. ( 運輸・通信業 ▲ 43,9 ▲ 36.8 **▲** 35.9 **▲** 41. ( ▲ 33.6 ▲ 33.6 ▲ 28.7 **▲** 45,0 ▲ 28,8 ▲ 30,2 ▲ 20,5 **▲** 21.3 ▲ 19.0 ▲ 19.3 ▲ 6.3 ▲ 13. <sup>±</sup> **▲** 10,5 ▲ 9,7 ▲ 11.3 ▲ 20.2 良い 10.3 9.0 10.4 6.0 10.7 5.7 6.6 12.2 15. 18.9 12.9 13. ' 8.2 14.4 9.1 6. 16.1 14. 8. 4.8 普 通 53.3 38.5 43.2 39. 68. 64.4 34.8 43.9 41.0 44.8 41.8 49.2 41.7 47.3 58. 63. 59. 56. 62. 62. 悪い 54.2 45.8 46.3 47.0 44 3 39, 3 36.9 51.6 43.2 42.4 36.5 40.2 28.0 26 23 1 27 23.4 23.4 19.4 25.0 5, 7 2.2 5,6 無回答 0,6 1.3 2.3 3, 3 3. 0, 1 0, 1.6 2.1 0, 0, 0, 4. ( 1. 4. : 1. ▲ 36.0 ▲ 27.3 卸・小売業 **▲** 45.3 **▲** 43. 4 ▲ 54. ▲ 32.9 **A** 39. ▲ 37.4 40.8 **▲** 28.6 ▲ 25. **▲** 23.4 **▲** 38.3 **▲** 39. **▲** 42. **▲** 24. ▲ 31. ( **▲** 25. 26.3 **▲** 38. 良い 8.5 7.3 9.8 2.7 10.3 6.8 6, 8 6.8 13.6 10.4 11. 13.8 7. 6. 3 3. 10. 7. 5. : 6. 4. ' 普 通 36.7 40.7 44.2 44.8 47.4 46.2 43. 52.0 52.6 45. e 43.2 40.4 45.9 46.6 48.3 49. 44. 44. ( 45.2 51.3 悪い 37.2 54.2 50.8 46.4 56.8 43.2 46.6 44.2 47.6 40.9 39.0 37. 46. 45. 45. 9 46. 35. 39. : 29.4 31. 6 12.9 無回答 0.6 1.1 0.5 0.0 0.7 0.0 0.1 1.4 0.6 3.2 1. 2.1 2. 4. : 3. 3 4. 2. 1.4 17.5 ▲ 68.9 **▲** 48.9 ▲ 50.3 ▲ 35.2 **▲** 46.1 ▲ 35.9 **▲** 33.; ▲ 68.8 **▲** 32.1 **▲** 46.5 ▲ 54.3 ▲ 37.1 **▲** 48. 6 ▲ 58.0 ▲ 41.9 **▲** 44. ( ▲ 40.2 **▲** 45.3 飲食・宿泊業 **▲** 41.8 **▲** 28.0 良い 2.2 8.1 8.7 2.9 8.7 12.6 8. 5.3 10.2 8.3 4. 3.7 6. 9.1 6. 6. 3. -6. 1 2. ( 0.9 普 通 25.2 32.6 31.2 24.6 37.9 39.8 34. 2 33. 44. 41.7 42. 32.7 41. 45. 40. 39. 47. ( 41.0 38.1 37. 6 悪い 71.1 57.0 59.4 71.7 50.5 55.3 59.6 45.4 45.4 53. 61.7 48. 38. 46. 48.7 52. 38.5 34.5 44.7 50.1 27.4 無回答 1.8 2.1 0.7 0.7 2.9 2. 9 1. 1.3 0. 4. 6 0.1 1.9 2. ! 6. 7. 0. 0. 20. サービス業 ▲ 52.4 **▲** 46.3 ▲ 38.: ▲ 46.9 **▲** 29. ▲ 32.7 ▲ 32.2 ▲ 39.4 **▲** 27.8 **▲** 24.7 ▲ 25.9 ▲ 30.4 ▲ 23. C ▲ 22. **▲** 25. ( **A** 33. **▲** 22.0 **▲** 19.9 ▲ 22.0 ▲ 25.9 良い 4.3 4.3 9.1 5.8 8.3 6.7 10.6 5.3 9.0 10.3 10, 9.1 6.3 5. 6.9 5. -6.0 7. 3 3.4 1.7 普 通 36.0 41.2 51.3 45.2 49.0 53.4 50.7 53.2 49.1 60.5 60. 57.6 52.2 58.6 57. 8 55.2 52.2 42.1 39.1 51.3 悪い 56.7 50.6 47.3 52.7 37.3 39.4 42.8 44.7 36.8 35.0 35. 9 39.8 29.3 27. 32.5 38. 28.0 27. 3 25.4 27.6 無回答 3.0 3.0 2.6 0.5 4. ( 0. 2.5 3. 6. 3.1 3. 7. : 8. 15.9 18.5 2.5 2.5 3.1 1.4 1.1