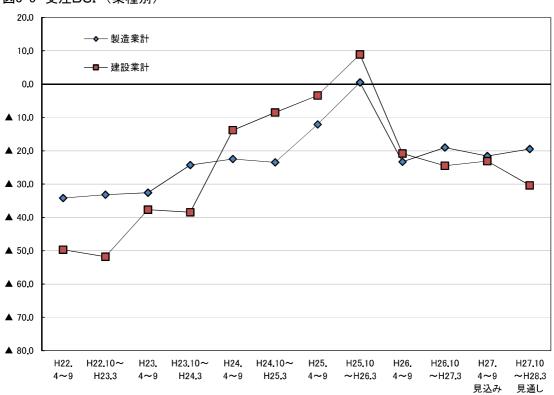

○ 業種別にみると、製造業の27年4~6月期のBSIは▲21.6と、同1~3月期(▲32.7)から11.1ポイント上昇したが、続く同7~9月期は▲25.1と低下した。先行きについてみると、同10~12月期は▲26.4、続く28年1~3月期は▲32.0と、BSIは2期連続で低下する見通しとなっている。

非製造業の27年4~6月期のBSIは▲25.0と、同1~3月期(▲31.1)から6.1ポイント上昇した。 続く同7~9月期は▲25.5とほぼ同水準で推移した。個別業種についてみると、この間、建設業、 運輸・通信業、サービス業が上昇した。先行きについてみると、27年10~12月期の非製造業全体 のBSIは▲21.9と上昇するものの、続く28年1~3月期は▲27.3と、低下に転じる見通しとなってい る。個別業種についてみると、この間、飲食・宿泊は2期連続で上昇するものの、運輸・通信業、 サービス業は2期連続で低下する見通しとなっている(図1-3~図1-8、表1-1)。