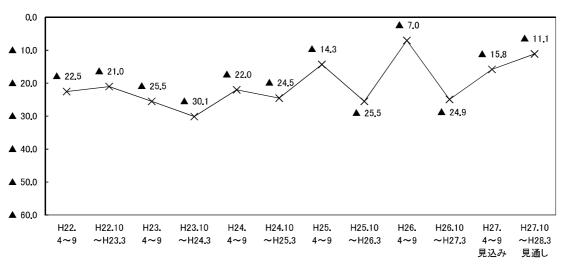

非製造業の今期のBSIは▲16.0と,前期(▲20.5)から4.5ポイント上昇した。個別業種についてみると、建設業、飲食・宿泊業が低下したほか、運輸・通信業がプラスからマイナスに転じたものの、 卸・小売業、サービス業でBSIが上昇した。来期の非製造業全体のBSIは▲15.0と、今期とほぼ同水準で推移する見通しとなっている(図2-3~図2-8、表2-1)。

図2-3 生産 売上BSI (業種別)