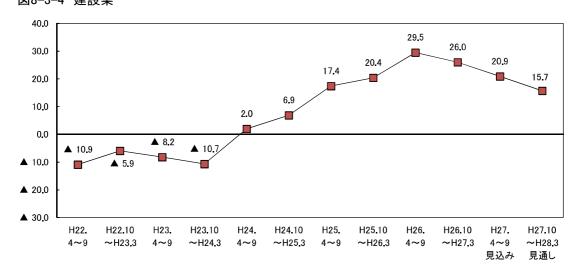

○ 業種別にみると、製造業の27年4~6月期のBSIは▲21.6と、同1~3月期(▲32.7)から11.1ポイント上昇したが、続く同7~9月期は▲25.1と低下した。先行きについてみると、同10~12月期は▲26.4、続く28年1~3月期は▲32.0と、BSIは2期連続で低下する見通しとなっている。

非製造業の27年4~6月期のBSIは▲25.0と、同1~3月期(▲31.1)から6.1ポイント上昇した。 続く同7~9月期は▲25.5とほぼ同水準で推移した。個別業種についてみると、この間、建設業、 運輸・通信業、サービス業が上昇した。先行きについてみると、27年10~12月期の非製造業全体 のBSIは▲21.9と上昇するものの、続く28年1~3月期は▲27.3と、低下に転じる見通しとなってい る。個別業種についてみると、この間、飲食・宿泊は2期連続で上昇するものの、運輸・通信業、 サービス業は2期連続で低下する見通しとなっている(図1-3~図1-8、表1-1)。