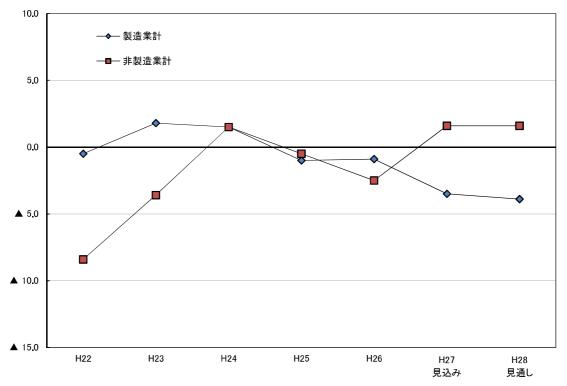

○ 業種別にみると、製造業の27年4~6月期のBSIは▲21.6と、同1~3月期(▲32.7)から11.1ポイント上昇したが、続く同7~9月期は▲25.1と低下した。先行きについてみると、同10~12月期は▲26.4、続く28年1~3月期は▲32.0と、BSIは2期連続で低下する見通しとなっている。

非製造業の27年4~6月期のBSIは▲25.0と、同1~3月期(▲31.1)から6.1ポイント上昇した。 続く同7~9月期は▲25.5とほぼ同水準で推移した。個別業種についてみると、この間、建設業、 運輸・通信業、サービス業が上昇した。先行きについてみると、27年10~12月期の非製造業全体 のBSIは▲21.9と上昇するものの、続く28年1~3月期は▲27.3と、低下に転じる見通しとなってい る。個別業種についてみると、この間、飲食・宿泊は2期連続で上昇するものの、運輸・通信業、 サービス業は2期連続で低下する見通しとなっている(図1-3~図1-8、表1-1)。