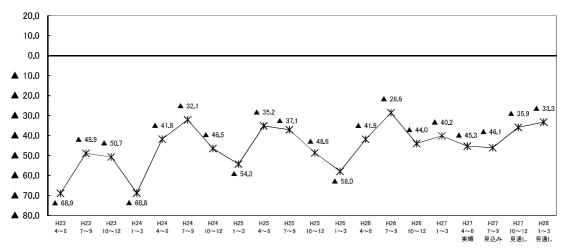

図1-3 業況判断BSI (業種別)

図1-6 卸·小売業

| 表1-1 業況判断BSIの従業者別・業種別構成と |
|--------------------------|
|--------------------------|

H27 7~9 見込み H27 10~12 見通し H28 1~3 見通し H24 7∼9 H25 10∼12 H27 4~6 実績 H23 4∼6 H23 7∼9 H23 10∼12 H24 1∼3 H24 4∼6 H24 10∼12  $^{\rm H25}_{1\sim 3}$ H25 4∼6 H25 7∼9 H26 1∼3 H26 4∼6 H26 7∼9 H26 10∼12  $^{H27}_{1\sim3}$ ▲ 30,1 ▲ 39.5 ▲ 27.3 ▲ 25.6 ▲ 18.0 ▲ 27.0 全体 **▲** 49.2 ▲ 41.8 ▲ 36.8 ▲ 50.3 ▲ 31.7 ▲ 31.0 **▲** 24.3 **▲** 25.5 **▲** 24.6 ▲ 31.4 ▲ 24.2 ▲ 25.4 ▲ 22.9 **▲** 28. **▲** 50, 5 ▲ 53.6 ▲ 48.5 ▲ 41.8 ▲ 37.5 ▲ 36,3 4人以下 ▲ 57.8 ▲ 51.0 ▲ 57.6 **▲** 66.7 ▲ 48,6 ▲ 50,1 **▲** 41.7 ▲ 36.6 ▲ 37.1 **▲** 39.3 **▲** 42.2 ▲ 39.4 ▲ 41.4 **▲** 40. 良い 4.2 4.5 4.3 3.3 4.4 5.8 6. 5.8 8.0 5. 5. 5. 6.9 6.7 8. 6. -4. 3. 3. 1.4 普 通 25.0 36.7 36.5 31.3 39.3 39.3 44. 37.2 47. 9 44. 37.1 33.0 32.1 36.3 31.9 34.5 46. 44. 41. 42. 悪い 62.0 55.5 62.1 70.0 55.5 54.5 56.3 59.9 54.0 48.5 46. 49.7 43. ( 41.3 45. 3 46.0 45.0 46. 40.2 41.6 無回答 1.7 3.7 2.5 1.2 1.1 5.1 2. 7. 9 8. 24.0 1.4 1.7 3.1 4.4 1. 4 5.5 4. 5.0 6. 18.2 **▲** 48.2 **▲** 40.3 ▲ 28.8 **▲** 48. **▲** 19.7 **▲** 23. : **▲** 25.0 37.9 **▲** 27.5 **▲** 21.9 **▲** 12.3 **▲** 19.0 **▲** 23.9 **▲** 23.3 **▲** 22.1 **▲** 30.3 **▲** 21.6 **▲** 21.6 ▲ 16.8 25.5 5人~19月 良い 8.6 8.3 12.0 5.4 12.4 11.0 15.5 8.3 12.8 12.8 18. 16.1 9. : 6. : 9. : 7. 9. 8. 5.9 3.4 普 通 45.9 47.8 53. 59.9 53.5 34.3 42.9 46.2 40.2 53.8 52.8 42.4 44.7 48.4 49. 55. 59.3 58.1 58. 60. 3 悪い 56.8 48.6 40.8 53.8 32.1 34.1 40.5 46.2 40.3 34.7 30. 35. 1 33. 29. 31. 37. 30. 29. 22.7 28.9 無回答 0.3 0.3 0.9 0.6 1.7 2.1 1.8 0.8 0.9 4.1 1.3 0.9 2.1 4. 9 0, ' 2. 1. ' 2. 11.5 14.3 ▲ 33, E ▲ 12.8 **▲** 20.9 ▲ 13.1 ▲ 15.4 ▲ 19.1 20人以上 ▲ 41.1 ▲ 20.7 **▲** 33, 8 **▲** 26.5 ▲ 20.3 ▲ 26.2 ▲ 10.5 ▲ 15.9 ▲ 3.1 ▲ 11.6 ▲ 17.1 ▲ 13.1 ▲ 22. <sup>±</sup> ▲ 11.4 良い 9.9 11.1 16. ( 15. 10.0 17. 3 14. ( 18. 1 15. 15. 14. 7. 6. ; 8.7 12. 3 13.8 20. 13. 12. 10.普 通 37.6 43.1 45.9 48.0 47.0 51.3 55. 52.5 54. 54. ( 54. 51.6 50. 56. 54. 55. 57.1 58. 63.8 61. ( 悪い 51.0 27.8 29.1 27.1 23.1 25.4 44.6 36.7 42.5 39.2 34.1 28.5 36.1 30. 8 24. 34.3 29. 28. ! 32. 26. 7.4 無回答 1.5 1.2 0, 1.1 0.8 0 1. 0 0. 0.0 1. 1. 1. 0. 0, 5 【業種別】 製造業計 ▲ 38.3 ▲ 37.1 ▲ 30.3 **▲** 43.3 ▲ 26.4 ▲ 34.2 ▲ 26.5 ▲ 39.0 ▲ 31.8 ▲ 33.9 ▲ 14.8 **▲** 19.0 ▲ 27.4 ▲ 31.5 ▲ 30.3 ▲ 32.1 ▲ 21.6 ▲ 25.1 ▲ 26.4 ▲ 32. 良い 11.4 10.3 15.2 9.5 15.1 16.0 10.7 17.3 17.2 14.2 11. 14.3 10. 4.8 11.2 9.8 9.4 7.1 8. 7.3 普 通 38.3 40.6 38, 1 36.8 42.4 42.0 40. 40. 45. 45.1 50. 45. : 42. 47. 45. 45. 49. 51. 49. 47. 6 悪い 42.5 36.2 35.9 35. 9 34.2 36.8 49.7 48.0 45.5 52.8 41.5 45.4 42.5 48.5 43.3 31.7 41. 39. 41. 40. 10.8 無回答 0.6 1.1 1.3 0.9 1.0 1.5 1. ( 2. 1.3 2.1 0. 1.4 2.3 5. 1. 1 5. 0. 1. 8. ' 非製造業計 ▲ 51.4 ▲ 42.6 ▲ 38.4 ▲ 52.0 ▲ 33.2 ▲ 30.2 ▲ 31.1 39.7 ▲ 26.0 ▲ 23.2 19. ▲ 25.8 ▲ 26.9 ▲ 23.<sup>1</sup> ▲ 23.1 ▲ 31. ▲ 25.0 ▲ 25.E **▲** 21.9 ▲ 27.3 ۸ 良い 6.7 7.4 9.4 4.8 9.5 9.5 10.9 7.8 12.8 12.3 15.4 13.1 8.1 7. ( 10. : 7. 8. ' 8, 1 5. : 3.4 普 通 33. 9 40.7 41.5 37.3 45.6 45.8 43.3 47.7 45.5 53.6 55.1 54. 2 51. 54.5 55.0 49.5 48.2 48.6 49. 54.3 悪い 58.1 50.0 47.8 56.8 42.7 39.7 42. 47.8 38. 35.8 34. 38. 35. 31. 33. 38. 33. 34. ( 27. 30.7 無回答 1.3 1.9 1.2 1.1 2.2 2.61. 1. 0. 3.6 1. 2.1 2. 4. 2. 3. 3. 3. 12. ( 16. 建設業 **▲** 49.8 ▲ 39.1 ▲ 33.6 **▲** 52.1 ▲ 32.9 **▲** 17.4 **▲** 17.0 **▲** 26.6 **▲** 16.5 **▲** 5.8 10.0 ▲ 8.0 ▲ 19.7 **▲** 15. ▲ 7.9 ▲ 26.4 **▲** 25.6 **▲** 24.6 ▲ 17.2 ▲ 30.9 7.2 良い 8.2 9.3 5.9 9.7 14.9 17.613.8 16.5 18.0 29.4 18.4 11.9 11. 14.2 6.4 11.0 8.9 7.9 4.2 普 通 34.8 42.5 47.8 36.1 46.2 50.3 46.8 45.2 49.5 54.4 49.3 51.7 56. f 59.1 62. 57.4 50.8 56.0 58. 47.1 悪い 57.0 35.1 47.3 42.9 42.6 32.3 40.4 33.0 23.8 19. 26.4 31.6 26. 22.1 32.4 36.6 25. 58.0 34.6 33.5 無回答 1.0 1.9 0.0 0.0 1.5 2. 1. 0. 1. 3. 1. 3. 0. 2. 1. 3. 1. 1. 8. 13. ( 運輸・通信業 ▲ 43,9 ▲ 36.8 **▲** 35.9 **▲** 41. ( ▲ 33.6 ▲ 33.6 ▲ 28.7 **▲** 45,0 ▲ 28,8 ▲ 30,2 ▲ 20,5 **▲** 21.3 ▲ 19.0 ▲ 19.3 ▲ 6.3 ▲ 13. <sup>±</sup> **▲** 10,5 ▲ 9,7 ▲ 11.3 ▲ 20.2 良い 10.3 9.0 10.4 6.0 10.7 5.7 6.6 12.2 15. 18.9 12.9 13. ' 8.2 14.4 9.1 6. 16.1 14. 8. 4.8 普 通 53.3 38.5 43.2 39. 68. 64.4 34.8 43.9 41.0 44.8 41.8 49.2 41.7 47.3 58. 63. 59. 56. 62. 62. 悪い 54.2 45.8 46.3 47.0 44 3 39, 3 36.9 51.6 43.2 42.4 36.5 40.2 28.0 26 23 1 27 23.4 23.4 19.4 25.0 5, 7 2.2 5,6 無回答 0,6 1.3 2.3 3, 3 3. 0, 1 0, 1.6 2.1 0, 0, 0, 4. ( 1. 4. : 1. ▲ 36.0 ▲ 27.3 卸・小売業 **▲** 45.3 **▲** 43. 4 ▲ 54. ▲ 32.9 **A** 39. ▲ 37.4 40.8 **▲** 28.6 ▲ 25. **▲** 23.4 **▲** 38.3 **▲** 39. **▲** 42. **▲** 24. ▲ 31. ( **▲** 25. 26.3 **▲** 38. 良い 8.5 7.3 9.8 2.7 10.3 6.8 6, 8 6.8 13.6 10.4 11. 13.8 7. 6. 3 3. 10. 7. 5. : 6. 4. ' 普 通 36.7 40.7 44.2 44.8 47.4 46.2 43. 52.0 52.6 45. e 43.2 40.4 45.9 46.6 48.3 49. 44. 44. ( 45.2 51.3 悪い 37.2 54.2 50.8 46.4 56.8 43.2 46.6 44.2 47.6 40.9 39.0 37. 46. 45. 45. 9 46. 35. 39. : 29.4 31. 6 12.9 無回答 0.6 1.1 0.5 0.0 0.7 0.0 0.1 1.4 0.6 3.2 1. 2.1 2. 4. : 3. 3 4. 2. 1.4 17.5 ▲ 68.9 **▲** 48.9 ▲ 50.3 ▲ 35.2 **▲** 46.1 ▲ 35.9 **▲** 33.; ▲ 68.8 **▲** 32.1 **▲** 46.5 ▲ 54.3 ▲ 37.1 **▲** 48. 6 ▲ 58.0 ▲ 41.9 **▲** 44. ( ▲ 40.2 **▲** 45.3 飲食・宿泊業 **▲** 41.8 **▲** 28.0 良い 2.2 8.1 8.7 2.9 8.7 12.6 8. 5.3 10.2 8.3 4. 3.7 6. 9.1 6. 6. 3. -6. 1 2. ( 0.9 普 通 25.2 32.6 31.2 24.6 37.9 39.8 34. 2 33. 44. 41.7 42. 32.7 41. 45. 40. 39. 47. ( 41.0 38.1 37. 6 悪い 71.1 57.0 59.4 71.7 50.5 55.3 59.6 45.4 45.4 53. 61.7 48. 38. 46. 48.7 52. 38.5 34.5 44.7 50.1 27.4 無回答 1.8 2.1 0.7 0.7 2.9 2. 9 1. 1.3 0. 4. 6 0.1 1.9 2. ! 6. 7. 0. 0. 20. サービス業 ▲ 52.4 **▲** 46.3 ▲ 38.: ▲ 46.9 **▲** 29. ▲ 32.7 ▲ 32.2 ▲ 39.4 **▲** 27.8 **▲** 24.7 ▲ 25.9 ▲ 30.4 ▲ 23. C ▲ 22. **▲** 25. ( **A** 33. **▲** 22.0 **▲** 19.9 ▲ 22.0 ▲ 25.9 良い 4.3 4.3 9.1 5.8 8.3 6.7 10.6 5.3 9.0 10.3 10, 9.1 6.3 5. 6.9 5. -6.0 7. 3 3.4 1.7 普 通 36.0 41.2 51.3 45.2 49.0 53.4 50.7 53.2 49.1 60.5 60. 57.6 52.2 58.6 57. 8 55.2 52.2 42.1 39.1 51.3 悪い 56.7 50.6 47.3 52.7 37.3 39.4 42.8 44.7 36.8 35.0 35. 9 39.8 29.3 27. 32.5 38. 28.0 27. 3 25.4 27.6 無回答 3.0 3.0 2.6 0.5 4. ( 0. 2.5 3. 6. 3.1 3. 7. : 8. 15.9 18.5 2.5 2.5 3.1 1.4 1.1