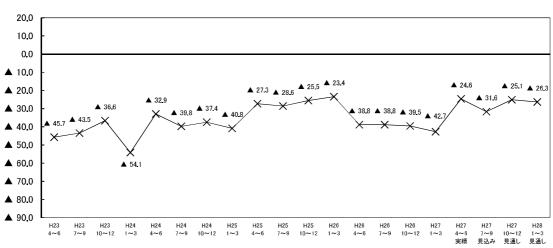

図1-3 業況判断BSI (業種別)

図1-6 卸·小売業

| 表1-1 業況判断BSIの従業者別・業種別構成と |
|--------------------------|
|--------------------------|

H27 7~9 見込み H27 10~12 見通し H28 1~3 見通し H24 7∼9 H25 10∼12 H27 4~6 実績 H23 4∼6 H23 7∼9 H23 10∼12 H24 1∼3 H24 4∼6 H24 10∼12  $^{\rm H25}_{1\sim 3}$ H25 4∼6 H25 7∼9 H26 1∼3 H26 4∼6 H26 7∼9 H26 10∼12  $^{H27}_{1\sim3}$ ▲ 30,1 ▲ 39.5 ▲ 27.3 ▲ 25.6 ▲ 18.0 ▲ 27.0 全体 **▲** 49.2 ▲ 41.8 ▲ 36.8 ▲ 50.3 ▲ 31.7 ▲ 31.0 **▲** 24.3 **▲** 25.5 **▲** 24.6 ▲ 31.4 ▲ 24.2 ▲ 25.4 ▲ 22.9 **▲** 28. **▲** 50, 5 ▲ 53.6 ▲ 48.5 ▲ 41.8 ▲ 37.5 ▲ 36,3 4人以下 ▲ 57.8 ▲ 51.0 ▲ 57.6 **▲** 66.7 ▲ 48,6 ▲ 50,1 **▲** 41.7 ▲ 36.6 ▲ 37.1 **▲** 39.3 **▲** 42.2 ▲ 39.4 ▲ 41.4 **▲** 40. 良い 4.2 4.5 4.3 3.3 4.4 5.8 6. 5.8 8.0 5. 5. 5. 6.9 6.7 8. 6. -4. 3. 3. 1.4 普 通 25.0 36.7 36.5 31.3 39.3 39.3 44. 37.2 47. 9 44. 37.1 33.0 32.1 36.3 31.9 34.5 46. 44. 41. 42. 悪い 62.0 55.5 62.1 70.0 55.5 54.5 56.3 59.9 54.0 48.5 46. 49.7 43. ( 41.3 45. 3 46.0 45.0 46. 40.2 41.6 無回答 1.7 3.7 2.5 1.2 1.1 5.1 2. 7. 9 8. 24.0 1.4 1.7 3.1 4.4 1. 4 5.5 4. 5.0 6. 18.2 **▲** 48.2 **▲** 40.3 ▲ 28.8 **▲** 48. **▲** 19.7 **▲** 23. : **▲** 25.0 37.9 **▲** 27.5 **▲** 21.9 **▲** 12.3 **▲** 19.0 **▲** 23.9 **▲** 23.3 **▲** 22.1 **▲** 30.3 **▲** 21.6 **▲** 21.6 ▲ 16.8 25.5 5人~19月 良い 8.6 8.3 12.0 5.4 12.4 11.0 15.5 8.3 12.8 12.8 18. 16.1 9. : 6. : 9. : 7. 9. 8. 5.9 3.4 普 通 45.9 47.8 53. 59.9 53.5 34.3 42.9 46.2 40.2 53.8 52.8 42.4 44.7 48.4 49. 55. 59.3 58.1 58. 60. 3 悪い 56.8 48.6 40.8 53.8 32.1 34.1 40.5 46.2 40.3 34.7 30. 35. 1 33. 29. 31. 37. 30. 29. 22.7 28.9 無回答 0.3 0.3 0.9 0.6 1.7 2.1 1.8 0.8 0.9 4.1 1.3 0.9 2.1 4. 9 0, ' 2. 1. ' 2. 11.5 14.3 ▲ 33, E ▲ 12.8 **▲** 20.9 ▲ 13.1 ▲ 15.4 ▲ 19.1 20人以上 ▲ 41.1 ▲ 20.7 **▲** 33, 8 **▲** 26.5 ▲ 20.3 ▲ 26.2 ▲ 10.5 ▲ 15.9 ▲ 3.1 ▲ 11.6 ▲ 17.1 ▲ 13.1 ▲ 22. <sup>±</sup> ▲ 11.4 良い 9.9 11.1 16. ( 15. 10.0 17. 3 14. ( 18. 1 15. 15. 14. 7. 6. ; 8.7 12. 3 13.8 20. 13. 12. 10.普 通 37.6 43.1 45.9 48.0 47.0 51.3 55. 52.5 54. 54. ( 54. 51.6 50. 56. 54. 55. 57.1 58. 63.8 61. ( 悪い 51.0 27.8 29.1 27.1 23.1 25.4 44.6 36.7 42.5 39.2 34.1 28.5 36.1 30. 8 24. 34.3 29. 28. ! 32. 26. 7.4 無回答 1.5 1.2 0, 1.1 0.8 0 1. 0 0. 0.0 1. 1. 1. 0. 0, 5 【業種別】 製造業計 ▲ 38.3 ▲ 37.1 ▲ 30.3 **▲** 43.3 ▲ 26.4 ▲ 34.2 ▲ 26.5 ▲ 39.0 ▲ 31.8 ▲ 33.9 ▲ 14.8 **▲** 19.0 ▲ 27.4 ▲ 31.5 ▲ 30.3 ▲ 32.1 ▲ 21.6 ▲ 25.1 ▲ 26.4 ▲ 32. 良い 11.4 10.3 15.2 9.5 15.1 16.0 10.7 17.3 17.2 14.2 11. 14.3 10. 4.8 11.2 9.8 9.4 7.1 8. 7.3 普 通 38.3 40.6 38, 1 36.8 42.4 42.0 40. 40. 45. 45.1 50. 45. : 42. 47. 45. 45. 49. 51. 49. 47. 6 悪い 42.5 36.2 35.9 35. 9 34.2 36.8 49.7 48.0 45.5 52.8 41.5 45.4 42.5 48.5 43.3 31.7 41. 39. 41. 40. 10.8 無回答 0.6 1.1 1.3 0.9 1.0 1.5 1. ( 2. 1.3 2.1 0. 1.4 2.3 5. 1. 1 5. 0. 1. 8. ' 非製造業計 ▲ 51.4 ▲ 42.6 ▲ 38.4 ▲ 52.0 ▲ 33.2 ▲ 30.2 ▲ 31.1 39.7 ▲ 26.0 ▲ 23.2 19. ▲ 25.8 ▲ 26.9 ▲ 23.<sup>1</sup> ▲ 23.1 ▲ 31. ▲ 25.0 ▲ 25.E **▲** 21.9 ▲ 27.3 ۸ 良い 6.7 7.4 9.4 4.8 9.5 9.5 10.9 7.8 12.8 12.3 15.4 13.1 8.1 7. ( 10. : 7. 8. ' 8, 1 5. : 3.4 普 通 33. 9 40.7 41.5 37.3 45.6 45.8 43.3 47.7 45.5 53.6 55.1 54. 2 51. 54.5 55.0 49.5 48.2 48.6 49. 54.3 悪い 58.1 50.0 47.8 56.8 42.7 39.7 42. 47.8 38. 35.8 34. 38. 35. 31. 33. 38. 33. 34. ( 27. 30.7 無回答 1.3 1.9 1.2 1.1 2.2 2.61. 1. 0. 3.6 1. 2.1 2. 4. 2. 3. 3. 3. 12. ( 16. 建設業 **▲** 49.8 ▲ 39.1 ▲ 33.6 **▲** 52.1 ▲ 32.9 **▲** 17.4 **▲** 17.0 **▲** 26.6 **▲** 16.5 **▲** 5.8 10.0 ▲ 8.0 ▲ 19.7 **▲** 15. ▲ 7.9 ▲ 26.4 **▲** 25.6 **▲** 24.6 ▲ 17.2 ▲ 30.9 7.2 良い 8.2 9.3 5.9 9.7 14.9 17.613.8 16.5 18.0 29.4 18.4 11.9 11. 14.2 6.4 11.0 8.9 7.9 4.2 普 通 34.8 42.5 47.8 36.1 46.2 50.3 46.8 45.2 49.5 54.4 49.3 51.7 56. f 59.1 62. 57.4 50.8 56.0 58. 47.1 悪い 57.0 35.1 47.3 42.9 42.6 32.3 40.4 33.0 23.8 19. 26.4 31.6 26. 22.1 32.4 36.6 25. 58.0 34.6 33.5 無回答 1.0 1.9 0.0 0.0 1.5 2. 1. 0. 1. 3. 1. 3. 0. 2. 1. 3. 1. 1. 8. 13. ( 運輸・通信業 ▲ 43,9 ▲ 36.8 **▲** 35.9 **▲** 41. ( ▲ 33.6 ▲ 33.6 ▲ 28.7 **▲** 45,0 ▲ 28,8 ▲ 30,2 ▲ 20,5 **▲** 21.3 ▲ 19.0 ▲ 19.3 ▲ 6.3 ▲ 13. <sup>±</sup> **▲** 10,5 ▲ 9,7 ▲ 11.3 ▲ 20.2 良い 10.3 9.0 10.4 6.0 10.7 5.7 6.6 12.2 15. 18.9 12.9 13. ' 8.2 14.4 9.1 6. 16.1 14. 8. 4.8 普 通 53.3 38.5 43.2 39. 68. 64.4 34.8 43.9 41.0 44.8 41.8 49.2 41.7 47.3 58. 63. 59. 56. 62. 62. 悪い 54.2 45.8 46.3 47.0 44 3 39, 3 36.9 51.6 43.2 42.4 36.5 40.2 28.0 26 23 1 27 23.4 23.4 19.4 25.0 5, 7 2.2 5,6 無回答 0,6 1.3 2.3 3, 3 3. 0, 1 0, 1.6 2.1 0, 0, 0, 4. ( 1. 4. : 1. ▲ 36.0 ▲ 27.3 卸・小売業 **▲** 45.3 **▲** 43. 4 ▲ 54. ▲ 32.9 **A** 39. ▲ 37.4 40.8 **▲** 28.6 ▲ 25. **▲** 23.4 **▲** 38.3 **▲** 39. **▲** 42. **▲** 24. ▲ 31. ( **▲** 25. 26.3 **▲** 38. 良い 8.5 7.3 9.8 2.7 10.3 6.8 6, 8 6.8 13.6 10.4 11. 13.8 7. 6. 3 3. 10. 7. 5. : 6. 4. ' 普 通 36.7 40.7 44.2 44.8 47.4 46.2 43. 52.0 52.6 45. e 43.2 40.4 45.9 46.6 48.3 49. 44. 44. ( 45.2 51.3 悪い 37.2 54.2 50.8 46.4 56.8 43.2 46.6 44.2 47.6 40.9 39.0 37. 46. 45. 45. 9 46. 35. 39. : 29.4 31. 6 12.9 無回答 0.6 1.1 0.5 0.0 0.7 0.0 0.1 1.4 0.6 3.2 1. 2.1 2. 4. : 3. 3 4. 2. 1.4 17.5 ▲ 68.9 **▲** 48.9 ▲ 50.3 ▲ 35.2 **▲** 46.1 ▲ 35.9 **▲** 33.; ▲ 68.8 **▲** 32.1 **▲** 46.5 ▲ 54.3 ▲ 37.1 **▲** 48. 6 ▲ 58.0 ▲ 41.9 **▲** 44. ( ▲ 40.2 **▲** 45.3 飲食・宿泊業 **▲** 41.8 **▲** 28.0 良い 2.2 8.1 8.7 2.9 8.7 12.6 8. 5.3 10.2 8.3 4. 3.7 6. 9.1 6. 6. 3. -6. 1 2. ( 0.9 普 通 25.2 32.6 31.2 24.6 37.9 39.8 34. 2 33. 44. 41.7 42. 32.7 41. 45. 40. 39. 47. ( 41.0 38.1 37. 6 悪い 71.1 57.0 59.4 71.7 50.5 55.3 59.6 45.4 45.4 53. 61.7 48. 38. 46. 48.7 52. 38.5 34.5 44.7 50.1 27.4 無回答 1.8 2.1 0.7 0.7 2.9 2. 9 1. 1.3 0. 4. 6 0.1 1.9 2. ! 6. 7. 0. 0. 20. サービス業 ▲ 52.4 **▲** 46.3 ▲ 38.: ▲ 46.9 **▲** 29. ▲ 32.7 ▲ 32.2 ▲ 39.4 **▲** 27.8 **▲** 24.7 ▲ 25.9 ▲ 30.4 ▲ 23. C ▲ 22. **▲** 25. ( **A** 33. **▲** 22.0 **▲** 19.9 ▲ 22.0 ▲ 25.9 良い 4.3 4.3 9.1 5.8 8.3 6.7 10.6 5.3 9.0 10.3 10, 9.1 6.3 5. 6.9 5. -6.0 7. 3 3.4 1.7 普 通 36.0 41.2 51.3 45.2 49.0 53.4 50.7 53.2 49.1 60.5 60. 57.6 52.2 58.6 57. 8 55.2 52.2 42.1 39.1 51.3 悪い 56.7 50.6 47.3 52.7 37.3 39.4 42.8 44.7 36.8 35.0 35. 9 39.8 29.3 27. 32.5 38. 28.0 27. 3 25.4 27.6 無回答 3.0 3.0 2.6 0.5 4. ( 0. 2.5 3. 6. 3.1 3. 7. : 8. 15.9 18.5 2.5 2.5 3.1 1.4 1.1