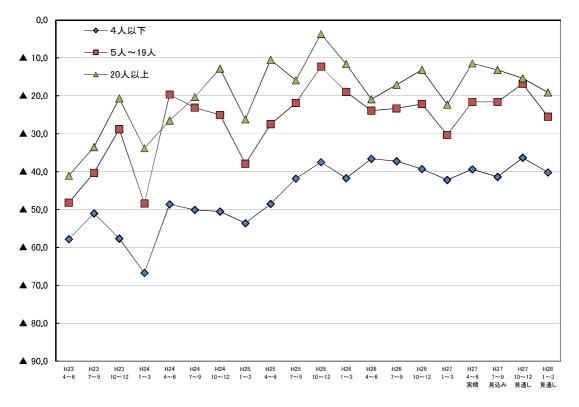

# Ⅲ 調 査 結 果

1. 業況

○ 従業者規模別にみると、27年4~6月期のBSIはすべての規模で上昇した。続く同7~9月期は5 人~19人の規模は横ばいとなったものの、4人以下と20人以上の規模で低下した。先行きについて みると、同10~12月期は4人以下と5人~19人の規模でそれぞれ5ポイント前後の上昇が見込まれる が、20人以上の規模では2.3ポイント低下する見込みである。28年1~3月期については全ての規模 でBSIが低下する見通しとなっている(図1-2、表1-1)。