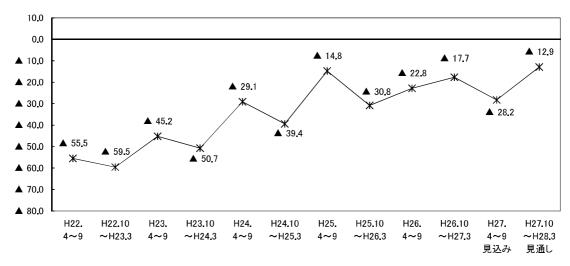

非製造業の今期のBSIは▲16.0と,前期(▲20.5)から4.5ポイント上昇した。個別業種についてみると、建設業、飲食・宿泊業が低下したほか、運輸・通信業がプラスからマイナスに転じたものの、 卸・小売業、サービス業でBSIが上昇した。来期の非製造業全体のBSIは▲15.0と、今期とほぼ同水準で推移する見通しとなっている(図2-3~図2-8、表2-1)。

図2-3 生産 売上BSI (業種別)

#### 非製造業の生産•売上BSI 図2-4 建設業

図2-6 卸•小売業