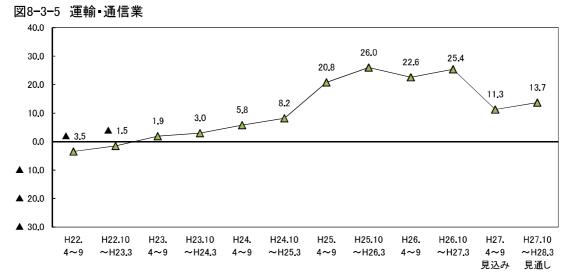

○ 業種別にみると、製造業の27年4~6月期のBSIは▲21.6と、同1~3月期(▲32.7)から11.1ポイント上昇したが、続く同7~9月期は▲25.1と低下した。先行きについてみると、同10~12月期は▲26.4、続く28年1~3月期は▲32.0と、BSIは2期連続で低下する見通しとなっている。

非製造業の27年4~6月期のBSIは▲25.0と、同1~3月期(▲31.1)から6.1ポイント上昇した。 続く同7~9月期は▲25.5とほぼ同水準で推移した。個別業種についてみると、この間、建設業、 運輸・通信業、サービス業が上昇した。先行きについてみると、27年10~12月期の非製造業全体 のBSIは▲21.9と上昇するものの、続く28年1~3月期は▲27.3と、低下に転じる見通しとなってい る。個別業種についてみると、この間、飲食・宿泊は2期連続で上昇するものの、運輸・通信業、 サービス業は2期連続で低下する見通しとなっている(図1-3~図1-8、表1-1)。

図1-3 業況判断BSI (業種別)

図1-6 卸·小売業

| 表1-1 業況判断BSIの従業者別・業種別構成と |
|--------------------------|
|--------------------------|

H27 7~9 見込み H27 10~12 見通し H28 1~3 見通し H24 7∼9 H25 10∼12 H27 4~6 実績 H23 4∼6 H23 7∼9 H23 10∼12 H24 1∼3 H24 4∼6 H24 10∼12  $^{\rm H25}_{1\sim 3}$ H25 4∼6 H25 7∼9 H26 1∼3 H26 4∼6 H26 7∼9 H26 10∼12  $^{H27}_{1\sim3}$ ▲ 30,1 ▲ 39.5 ▲ 27.3 ▲ 25.6 ▲ 18.0 ▲ 27.0 全体 **▲** 49.2 ▲ 41.8 ▲ 36.8 ▲ 50.3 ▲ 31.7 ▲ 31.0 **▲** 24.3 **▲** 25.5 **▲** 24.6 ▲ 31.4 ▲ 24.2 ▲ 25.4 ▲ 22.9 **▲** 28. **▲** 50, 5 ▲ 53.6 ▲ 48.5 ▲ 41.8 ▲ 37.5 ▲ 36,3 4人以下 ▲ 57.8 ▲ 51.0 ▲ 57.6 **▲** 66.7 ▲ 48,6 ▲ 50,1 **▲** 41.7 ▲ 36.6 ▲ 37.1 **▲** 39.3 **▲** 42.2 ▲ 39.4 ▲ 41.4 **▲** 40. 良い 4.2 4.5 4.3 3.3 4.4 5.8 6. 5.8 8.0 5. 5. 5. 6.9 6.7 8. 6. -4. 3. 3. 1.4 普 通 25.0 36.7 36.5 31.3 39.3 39.3 44. 37.2 47. 9 44. 37.1 33.0 32.1 36.3 31.9 34.5 46. 44. 41. 42. 悪い 62.0 55.5 62.1 70.0 55.5 54.5 56.3 59.9 54.0 48.5 46. 49.7 43. ( 41.3 45. 3 46.0 45.0 46. 40.2 41.6 無回答 1.7 3.7 2.5 1.2 1.1 5.1 2. 7. 9 8. 24.0 1.4 1.7 3.1 4.4 1. 4 5.5 4. 5.0 6. 18.2 **▲** 48.2 **▲** 40.3 ▲ 28.8 **▲** 48. **▲** 19.7 **▲** 23. : **▲** 25.0 37.9 **▲** 27.5 **▲** 21.9 **▲** 12.3 **▲** 19.0 **▲** 23.9 **▲** 23.3 **▲** 22.1 **▲** 30.3 **▲** 21.6 **▲** 21.6 ▲ 16.8 25.5 5人~19月 良い 8.6 8.3 12.0 5.4 12.4 11.0 15.5 8.3 12.8 12.8 18. 16.1 9. : 6. : 9. : 7. 9. 8. 5.9 3.4 普 通 45.9 47.8 53. 59.9 53.5 34.3 42.9 46.2 40.2 53.8 52.8 42.4 44.7 48.4 49. 55. 59.3 58.1 58. 60. 3 悪い 56.8 48.6 40.8 53.8 32.1 34.1 40.5 46.2 40.3 34.7 30. 35. 1 33. 29. 31. 37. 30. 29. 22.7 28.9 無回答 0.3 0.3 0.9 0.6 1.7 2.1 1.8 0.8 0.9 4.1 1.3 0.9 2.1 4. 9 0, ' 2. 1. ' 2. 11.5 14.3 ▲ 33, E ▲ 12.8 **▲** 20.9 ▲ 13.1 ▲ 15.4 ▲ 19.1 20人以上 ▲ 41.1 ▲ 20.7 **▲** 33, 8 **▲** 26.5 ▲ 20.3 ▲ 26.2 ▲ 10.5 ▲ 15.9 ▲ 3.1 ▲ 11.6 ▲ 17.1 ▲ 13.1 ▲ 22. <sup>±</sup> ▲ 11.4 良い 9.9 11.1 16. ( 15. 10.0 17. 3 14. ( 18. 1 15. 15. 14. 7. 6. ; 8.7 12. 3 13.8 20. 13. 12. 10.普 通 37.6 43.1 45.9 48.0 47.0 51.3 55. 52.5 54. 54. ( 54. 51.6 50. 56. 54. 55. 57.1 58. 63.8 61. ( 悪い 51.0 27.8 29.1 27.1 23.1 25.4 44.6 36.7 42.5 39.2 34.1 28.5 36.1 30. 8 24. 34.3 29. 28. ! 32. 26. 7.4 無回答 1.5 1.2 0, 1.1 0.8 0 1. 0 0. 0.0 1. 1. 1. 0. 0, 5 【業種別】 製造業計 ▲ 38.3 ▲ 37.1 ▲ 30.3 **▲** 43.3 ▲ 26.4 ▲ 34.2 ▲ 26.5 ▲ 39.0 ▲ 31.8 ▲ 33.9 ▲ 14.8 **▲** 19.0 ▲ 27.4 ▲ 31.5 ▲ 30.3 ▲ 32.1 ▲ 21.6 ▲ 25.1 ▲ 26.4 ▲ 32. 良い 11.4 10.3 15.2 9.5 15.1 16.0 10.7 17.3 17.2 14.2 11. 14.3 10. 4.8 11.2 9.8 9.4 7.1 8. 7.3 普 通 38.3 40.6 38, 1 36.8 42.4 42.0 40. 40. 45. 45.1 50. 45. : 42. 47. 45. 45. 49. 51. 49. 47. 6 悪い 42.5 36.2 35.9 35. 9 34.2 36.8 49.7 48.0 45.5 52.8 41.5 45.4 42.5 48.5 43.3 31.7 41. 39. 41. 40. 10.8 無回答 0.6 1.1 1.3 0.9 1.0 1.5 1. ( 2. 1.3 2.1 0. 1.4 2.3 5. 1. 1 5. 0. 1. 8. ' 非製造業計 ▲ 51.4 ▲ 42.6 ▲ 38.4 ▲ 52.0 ▲ 33.2 ▲ 30.2 ▲ 31.1 39.7 ▲ 26.0 ▲ 23.2 19. ▲ 25.8 ▲ 26.9 ▲ 23.<sup>1</sup> ▲ 23.1 ▲ 31. ▲ 25.0 ▲ 25.E **▲** 21.9 ▲ 27.3 ۸ 良い 6.7 7.4 9.4 4.8 9.5 9.5 10.9 7.8 12.8 12.3 15.4 13.1 8.1 7. ( 10. : 7. 8. ' 8, 1 5. : 3.4 普 通 33. 9 40.7 41.5 37.3 45.6 45.8 43.3 47.7 45.5 53.6 55.1 54. 2 51. 54.5 55.0 49.5 48.2 48.6 49. 54.3 悪い 58.1 50.0 47.8 56.8 42.7 39.7 42. 47.8 38. 35.8 34. 38. 35. 31. 33. 38. 33. 34. ( 27. 30.7 無回答 1.3 1.9 1.2 1.1 2.2 2.61. 1. 0. 3.6 1. 2.1 2. 4. 2. 3. 3. 3. 12. ( 16. 建設業 **▲** 49.8 ▲ 39.1 ▲ 33.6 **▲** 52.1 ▲ 32.9 **▲** 17.4 **▲** 17.0 **▲** 26.6 **▲** 16.5 **▲** 5.8 10.0 ▲ 8.0 ▲ 19.7 **▲** 15. ▲ 7.9 ▲ 26.4 **▲** 25.6 **▲** 24.6 ▲ 17.2 ▲ 30.9 7.2 良い 8.2 9.3 5.9 9.7 14.9 17.613.8 16.5 18.0 29.4 18.4 11.9 11. 14.2 6.4 11.0 8.9 7.9 4.2 普 通 34.8 42.5 47.8 36.1 46.2 50.3 46.8 45.2 49.5 54.4 49.3 51.7 56. f 59.1 62. 57.4 50.8 56.0 58. 47.1 悪い 57.0 35.1 47.3 42.9 42.6 32.3 40.4 33.0 23.8 19. 26.4 31.6 26. 22.1 32.4 36.6 25. 58.0 34.6 33.5 無回答 1.0 1.9 0.0 0.0 1.5 2. 1. 0. 1. 3. 1. 3. 0. 2. 1. 3. 1. 1. 8. 13. ( 運輸・通信業 ▲ 43,9 ▲ 36.8 **▲** 35.9 **▲** 41. ( ▲ 33.6 ▲ 33.6 ▲ 28.7 **▲** 45,0 ▲ 28,8 ▲ 30,2 ▲ 20,5 **▲** 21.3 ▲ 19.0 ▲ 19.3 ▲ 6.3 ▲ 13. <sup>±</sup> **▲** 10,5 ▲ 9,7 ▲ 11.3 ▲ 20.2 良い 10.3 9.0 10.4 6.0 10.7 5.7 6.6 12.2 15. 18.9 12.9 13. ' 8.2 14.4 9.1 6. 16.1 14. 8. 4.8 普 通 53.3 38.5 43.2 39. 68. 64.4 34.8 43.9 41.0 44.8 41.8 49.2 41.7 47.3 58. 63. 59. 56. 62. 62. 悪い 54.2 45.8 46.3 47.0 44 3 39, 3 36.9 51.6 43.2 42.4 36.5 40.2 28.0 26 23 1 27 23.4 23.4 19.4 25.0 5, 7 2.2 5,6 無回答 0,6 1.3 2.3 3, 3 3. 0, 1 0, 1.6 2.1 0, 0, 0, 4. ( 1. 4. : 1. ▲ 36.0 ▲ 27.3 卸・小売業 **▲** 45.3 **▲** 43. 4 ▲ 54. ▲ 32.9 **A** 39. ▲ 37.4 40.8 **▲** 28.6 ▲ 25. **▲** 23.4 **▲** 38.3 **▲** 39. **▲** 42. **▲** 24. ▲ 31. ( **▲** 25. 26.3 **▲** 38. 良い 8.5 7.3 9.8 2.7 10.3 6.8 6, 8 6.8 13.6 10.4 11. 13.8 7. 6. 3 3. 10. 7. 5. : 6. 4. ' 普 通 36.7 40.7 44.2 44.8 47.4 46.2 43. 52.0 52.6 45. e 43.2 40.4 45.9 46.6 48.3 49. 44. 44. ( 45.2 51.3 悪い 37.2 54.2 50.8 46.4 56.8 43.2 46.6 44.2 47.6 40.9 39.0 37. 46. 45. 45. 9 46. 35. 39. : 29.4 31. 6 12.9 無回答 0.6 1.1 0.5 0.0 0.7 0.0 0.1 1.4 0.6 3.2 1. 2.1 2. 4. : 3. 3 4. 2. 1.4 17.5 ▲ 68.9 **▲** 48.9 ▲ 50.3 ▲ 35.2 **▲** 46.1 ▲ 35.9 **▲** 33.; ▲ 68.8 **▲** 32.1 **▲** 46.5 ▲ 54.3 ▲ 37.1 **▲** 48. 6 ▲ 58.0 ▲ 41.9 **▲** 44. ( ▲ 40.2 **▲** 45.3 飲食・宿泊業 **▲** 41.8 **▲** 28.0 良い 2.2 8.1 8.7 2.9 8.7 12.6 8. 5.3 10.2 8.3 4. 3.7 6. 9.1 6. 6. 3. -6. 1 2. ( 0.9 普 通 25.2 32.6 31.2 24.6 37.9 39.8 34. 2 33. 44. 41.7 42. 32.7 41. 45. 40. 39. 47. ( 41.0 38.1 37. 6 悪い 71.1 57.0 59.4 71.7 50.5 55.3 59.6 45.4 45.4 53. 61.7 48. 38. 46. 48.7 52. 38.5 34.5 44.7 50.1 27.4 無回答 1.8 2.1 0.7 0.7 2.9 2. 9 1. 1.3 0. 4. 6 0.1 1.9 2. ! 6. 7. 0. 0. 20. サービス業 ▲ 52.4 **▲** 46.3 ▲ 38.: ▲ 46.9 **▲** 29. ▲ 32.7 ▲ 32.2 ▲ 39.4 **▲** 27.8 **▲** 24.7 ▲ 25.9 ▲ 30.4 ▲ 23. C ▲ 22. **▲** 25. ( **A** 33. **▲** 22.0 **▲** 19.9 ▲ 22.0 ▲ 25.9 良い 4.3 4.3 9.1 5.8 8.3 6.7 10.6 5.3 9.0 10.3 10, 9.1 6.3 5. 6.9 5. -6.0 7. 3 3.4 1.7 普 通 36.0 41.2 51.3 45.2 49.0 53.4 50.7 53.2 49.1 60.5 60. 57.6 52.2 58.6 57. 8 55.2 52.2 42.1 39.1 51.3 悪い 56.7 50.6 47.3 52.7 37.3 39.4 42.8 44.7 36.8 35.0 35. 9 39.8 29.3 27. 32.5 38. 28.0 27. 3 25.4 27.6 無回答 3.0 3.0 2.6 0.5 4. ( 0. 2.5 3. 6. 3.1 3. 7. : 8. 15.9 18.5 2.5 2.5 3.1 1.4 1.1