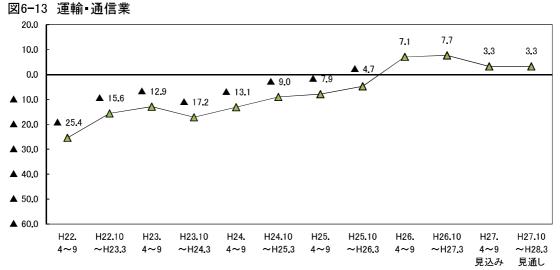

○ 業種別にみると、製造業の27年4~6月期のBSIは▲21.6と、同1~3月期(▲32.7)から11.1ポイント上昇したが、続く同7~9月期は▲25.1と低下した。先行きについてみると、同10~12月期は▲26.4、続く28年1~3月期は▲32.0と、BSIは2期連続で低下する見通しとなっている。

非製造業の27年4~6月期のBSIは▲25.0と、同1~3月期(▲31.1)から6.1ポイント上昇した。 続く同7~9月期は▲25.5とほぼ同水準で推移した。個別業種についてみると、この間、建設業、 運輸・通信業、サービス業が上昇した。先行きについてみると、27年10~12月期の非製造業全体 のBSIは▲21.9と上昇するものの、続く28年1~3月期は▲27.3と、低下に転じる見通しとなってい る。個別業種についてみると、この間、飲食・宿泊は2期連続で上昇するものの、運輸・通信業、 サービス業は2期連続で低下する見通しとなっている(図1-3~図1-8、表1-1)。