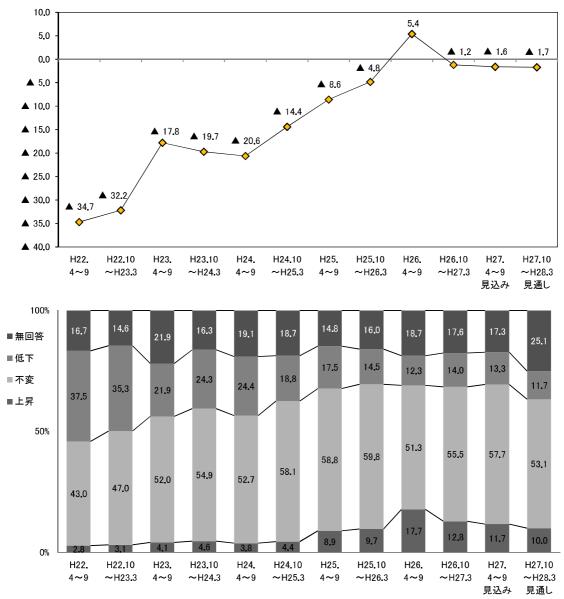

# Ⅲ 調 査 結 果

1. 業況

○ 従業者規模別にみると、27年4~6月期のBSIはすべての規模で上昇した。続く同7~9月期は5 人~19人の規模は横ばいとなったものの、4人以下と20人以上の規模で低下した。先行きについて みると、同10~12月期は4人以下と5人~19人の規模でそれぞれ5ポイント前後の上昇が見込まれる が、20人以上の規模では2.3ポイント低下する見込みである。28年1~3月期については全ての規模 でBSIが低下する見通しとなっている(図1-2、表1-1)。

○ 業種別にみると、製造業の27年4~6月期のBSIは▲21.6と、同1~3月期(▲32.7)から11.1ポイント上昇したが、続く同7~9月期は▲25.1と低下した。先行きについてみると、同10~12月期は▲26.4、続く28年1~3月期は▲32.0と、BSIは2期連続で低下する見通しとなっている。

非製造業の27年4~6月期のBSIは▲25.0と、同1~3月期(▲31.1)から6.1ポイント上昇した。 続く同7~9月期は▲25.5とほぼ同水準で推移した。個別業種についてみると、この間、建設業、 運輸・通信業、サービス業が上昇した。先行きについてみると、27年10~12月期の非製造業全体 のBSIは▲21.9と上昇するものの、続く28年1~3月期は▲27.3と、低下に転じる見通しとなってい る。個別業種についてみると、この間、飲食・宿泊は2期連続で上昇するものの、運輸・通信業、 サービス業は2期連続で低下する見通しとなっている(図1-3~図1-8、表1-1)。