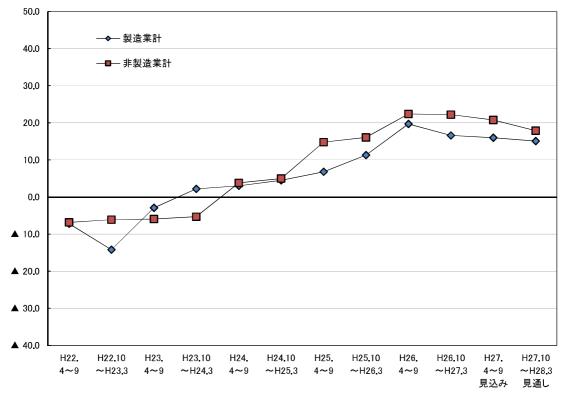

○ 業種別にみると、製造業の27年4~6月期のBSIは▲21.6と、同1~3月期(▲32.7)から11.1ポイント上昇したが、続く同7~9月期は▲25.1と低下した。先行きについてみると、同10~12月期は▲26.4、続く28年1~3月期は▲32.0と、BSIは2期連続で低下する見通しとなっている。

非製造業の27年4~6月期のBSIは▲25.0と、同1~3月期(▲31.1)から6.1ポイント上昇した。 続く同7~9月期は▲25.5とほぼ同水準で推移した。個別業種についてみると、この間、建設業、 運輸・通信業、サービス業が上昇した。先行きについてみると、27年10~12月期の非製造業全体 のBSIは▲21.9と上昇するものの、続く28年1~3月期は▲27.3と、低下に転じる見通しとなってい る。個別業種についてみると、この間、飲食・宿泊は2期連続で上昇するものの、運輸・通信業、 サービス業は2期連続で低下する見通しとなっている(図1-3~図1-8、表1-1)。