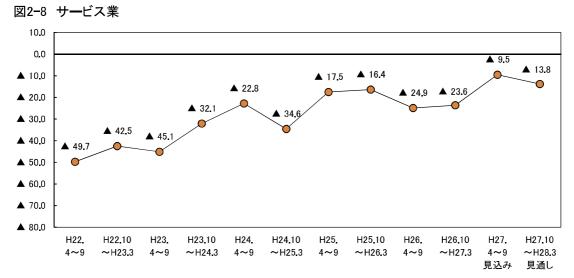

非製造業の今期のBSIは▲16.0と,前期(▲20.5)から4.5ポイント上昇した。個別業種についてみると、建設業、飲食・宿泊業が低下したほか、運輸・通信業がプラスからマイナスに転じたものの、 卸・小売業、サービス業でBSIが上昇した。来期の非製造業全体のBSIは▲15.0と、今期とほぼ同水準で推移する見通しとなっている(図2-3~図2-8、表2-1)。

図2-3 生産 売上BSI (業種別)