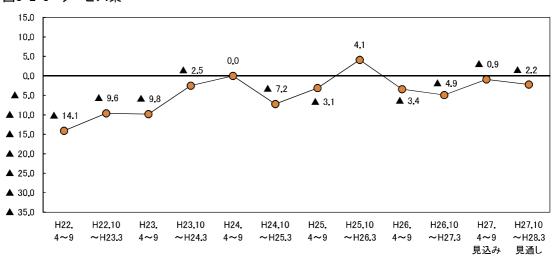

○ 従業者規模別にみると、今期は4人以下と20人以上の規模でBSIが上昇したが、5人~19人の規模で 低下した。来期は、5人~19人の規模においてほぼ同水準で推移するものの、4人以下と20人以上の規 模でBSIが低下する見通しとなっている(図3-2、表3-1)。

○ 業種別にみると,製造業の今期のBSIは▲21.6と,前期(▲19.0)から2.6ポイント低下した。来期のBSIは▲19.5と,2.1ポイント上昇する見通しとなっている。

建設業の今期のBSIは▲23.1と,前期(▲24.5)から1.4ポイント上昇した。来期のBSIは▲30.4と, 7.3ポイント低下する見通しとなっている(図3-3,表3-1)。

図3-3 受注BSI (業種別)