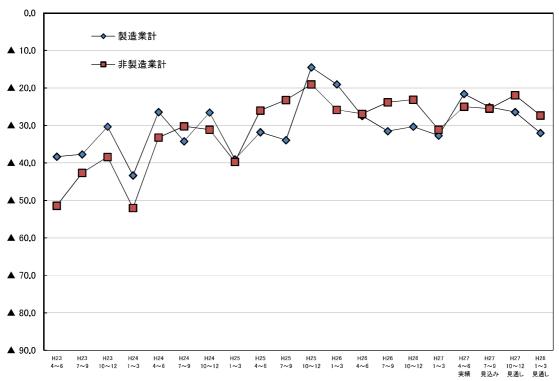

○ 業種別にみると、製造業の27年4~6月期のBSIは▲21.6と、同1~3月期(▲32.7)から11.1ポイント上昇したが、続く同7~9月期は▲25.1と低下した。先行きについてみると、同10~12月期は▲26.4、続く28年1~3月期は▲32.0と、BSIは2期連続で低下する見通しとなっている。

非製造業の27年4~6月期のBSIは▲25.0と、同1~3月期(▲31.1)から6.1ポイント上昇した。 続く同7~9月期は▲25.5とほぼ同水準で推移した。個別業種についてみると、この間、建設業、 運輸・通信業、サービス業が上昇した。先行きについてみると、27年10~12月期の非製造業全体 のBSIは▲21.9と上昇するものの、続く28年1~3月期は▲27.3と、低下に転じる見通しとなってい る。個別業種についてみると、この間、飲食・宿泊は2期連続で上昇するものの、運輸・通信業、 サービス業は2期連続で低下する見通しとなっている(図1-3~図1-8、表1-1)。