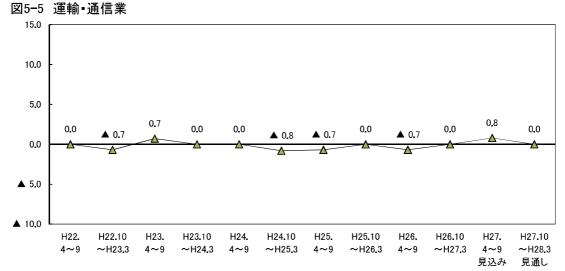

○ 従業者規模別にみると、今期は4人以下と20人以上の規模でBSIが上昇したが、5人~19人の規模で 低下した。来期は、5人~19人の規模においてほぼ同水準で推移するものの、4人以下と20人以上の規 模でBSIが低下する見通しとなっている(図3-2、表3-1)。

○ 業種別にみると,製造業の今期のBSIは▲21.6と,前期(▲19.0)から2.6ポイント低下した。来期のBSIは▲19.5と,2.1ポイント上昇する見通しとなっている。

#### 表3-1 受注BSIの従業者規模別・業種別構成比

|          |               |                  |               |                    |               |                    |                        |                  |               |                  | (構成比の)             | 单位:%)                   |
|----------|---------------|------------------|---------------|--------------------|---------------|--------------------|------------------------|------------------|---------------|------------------|--------------------|-------------------------|
|          | H22.<br>4~9   | H22.10~<br>H23.3 | H23.<br>4~9   | H23. 10∼<br>H24. 3 | H24.<br>4~9   | H24. 10∼<br>H25. 3 | $^{\rm H25.}_{4\sim9}$ | H25.10<br>∼H26.3 | H26.<br>4~9   | H26.10<br>∼H27.3 | H27.<br>4~9<br>見込み | H27.10<br>~H28.3<br>見通し |
| 全 体      | <b>▲</b> 41.5 | <b>▲</b> 42.8    | ▲ 35.4        | ▲ 30.9             | ▲ 18.2        | ▲ 16.2             | ▲ 8.0                  | 4.5              | <b>▲</b> 22.1 | <b>▲</b> 21.7    | ▲ 22.3             | ▲ 24.4                  |
| 【従業者規模別】 |               |                  |               |                    |               |                    |                        |                  |               |                  |                    |                         |
| 4人以下     | ▲ 50.0        | ▲ 62.7           | ▲ 32.8        | ▲ 41.2             | <b>▲</b> 30.7 | <b>▲</b> 28.8      | <b>▲</b> 27.9          | <b>▲</b> 16.5    | <b>▲</b> 37.5 | <b>▲</b> 40.5    | ▲ 30.7             | ▲ 34.6                  |
| 増 加      | 7.1           | 1.8              | 7.0           | 6.5                | 10.3          | 8.8                | 12.4                   | 14.5             | 10.3          | 7.6              | 11.1               | 5.9                     |
| 不 変      | 19.6          | 25.5             | 33.6          | 30. 7              | 29.1          | 32.8               | 30.2                   | 40.7             | 27.2          | 26.0             | 29.4               | 23.5                    |
| 減 少      | 57.1          | 64.5             | 39.8          | 47.7               | 41.0          | 37.6               | 40.3                   | 31.0             | 47.8          | 48.1             | 41.8               | 40. 5                   |
| 無回答      | 16.1          | 8.2              | 19.5          | 15.0               | 19.7          | 20. 8              | 17.1                   | 13.8             | 14.7          | 18.3             | 17.6               | 30. 3                   |
| 5 人~19人  | <b>▲</b> 45.7 | <b>▲</b> 43.7    | ▲ 34.7        | <b>▲</b> 27.9      | ▲ 18.3        | <b>▲</b> 20.6      | ▲ 5.0                  | 7.4              | ▲ 10.9        | ▲ 15.2           | ▲ 24.9             | ▲ 24.8                  |
| 増 加      | 12.4          | 10.3             | 13.8          | 17.1               | 16.8          | 15.9               | 23.4                   | 29.6             | 22.7          | 19.3             | 15.0               | 7.2                     |
| 不 変      | 23.3          | 28.6             | 32.3          | 27.9               | 42.7          | 38.1               | 36.9                   | 36.3             | 35.2          | 35.9             | 37.3               | 44. 4                   |
| 減少       | 58.1          | 54.0             | 48.5          | 45.0               | 35.1          | 36.5               | 28.4                   | 22.2             | 33.6          | 34.5             | 39.9               | 32.0                    |
| 無回答      | 6.2           | 7.1              | 5.4           | 10.0               | 5.3           | 9.5                | 11.3                   | 11.9             | 8.6           | 10.3             | 7.8                | 16.3                    |
| 20人以上    | ▲ 30.0        | ▲ 25.0           | ▲ 38.7        | <b>▲</b> 23.1      | <b>▲</b> 8.6  | ▲ 0.7              | 4.8                    | 23.3             | ▲ 17.6        | ▲ 10.8           | ▲ 7.8              | ▲ 10.4                  |
| 増 加      | 22.3          | 17.2             | 15.3          | 21.0               | 21.7          | 24.8               | 30.8                   | 42.3             | 22.3          | 23.0             | 17.2               | 17.2                    |
| 不 変      | 18.5          | 35.2             | 27.4          | 28. 7              | 44.7          | 43.8               | 32.5                   | 33.1             | 30.4          | 36.0             | 44. 8              | 42.3                    |
| 減 少      | 52.3          | 42.2             | 54.0          | 44.1               | 30.3          | 25.5               | 26.0                   | 19.0             | 39.9          | 33.8             | 25.0               | 27.                     |
| 無回答      | 6.9           | 5.5              | 3.2           | 6.3                | 3.3           | 5.8                | 10.7                   | 5.6              | 7.4           | 7.2              | 12.9               | 12.9                    |
| 【業種別】    |               |                  |               |                    |               |                    |                        |                  |               |                  |                    |                         |
| 製造業計     | ▲ 34.2        | ▲ 33.2           | <b>▲</b> 32.6 | ▲ 24.3             | <b>▲</b> 22.5 | <b>▲</b> 23.5      | <b>▲</b> 12.1          | 0.5              | <b>▲</b> 23.3 | ▲ 19.0           | ▲ 21.6             | ▲ 19.                   |
| 増 加      | 16.3          | 11.4             | 13.1          | 17.3               | 14.1          | 11.0               | 19.7                   | 26.7             | 16.0          | 18.0             | 12.6               | 11.                     |
| 不 変      | 16.8          | 32.6             | 28.6          | 22. 9              | 36.1          | 36.0               | 27.5                   | 32.6             | 29.2          | 30.8             | 37.7               | 35.                     |
| 減少       | 50.5          | 44.6             | 45.7          | 41.6               | 36.6          | 34.5               | 31.8                   | 26.2             | 39.3          | 37.0             | 34.2               | 31.                     |
| 無回答      | 16.3          | 11.4             | 12.6          | 18.2               | 13.2          | 18.5               | 21.0                   | 14.5             | 15.5          | 14.2             | 15.6               | 22.                     |
| 建設業計     | <b>▲</b> 49.7 | ▲ 51.8           | ▲ 37.7        | <b>▲</b> 38.5      | ▲ 13.8        | ▲ 8.5              | <b>▲</b> 3.4           | 8.9              | ▲ 20.8        | ▲ 24.5           | ▲ 23.1             | <b>▲</b> 30.            |
| 増 加      | 12.0          | 9.0              | 11.1          | 11. 7              | 19.5          | 22.9               | 26.7                   | 30.8             | 21.2          | 15.7             | 16.2               | 6.                      |
| 不 変      | 24.6          | 27.5             | 33.3          | 36.1               | 43.1          | 41.0               | 39.8                   | 41.3             | 32.6          | 34.8             | 35.1               | 37.                     |
| 減少       | 61.7          | 60.8             | 48.8          | 50.2               | 33.3          | 31.4               | 30.1                   | 21.9             | 42.0          | 40.2             | 39.3               | 37.                     |
| 無回答      | 1.7           | 2.6              | 6.8           | 2.0                | 4.1           | 4.8                | 3.4                    | 6.0              | 4.1           | 9.3              | 9.4                | 18.                     |