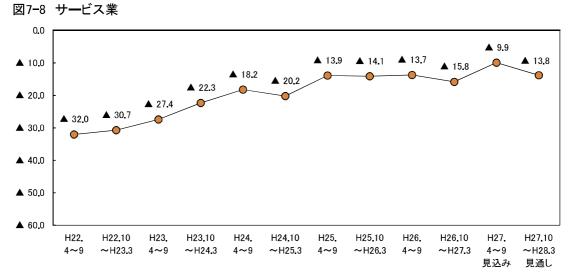

○ 業種別にみると、製造業の27年4~6月期のBSIは▲21.6と、同1~3月期(▲32.7)から11.1ポイント上昇したが、続く同7~9月期は▲25.1と低下した。先行きについてみると、同10~12月期は▲26.4、続く28年1~3月期は▲32.0と、BSIは2期連続で低下する見通しとなっている。

非製造業の27年4~6月期のBSIは▲25.0と、同1~3月期(▲31.1)から6.1ポイント上昇した。 続く同7~9月期は▲25.5とほぼ同水準で推移した。個別業種についてみると、この間、建設業、 運輸・通信業、サービス業が上昇した。先行きについてみると、27年10~12月期の非製造業全体 のBSIは▲21.9と上昇するものの、続く28年1~3月期は▲27.3と、低下に転じる見通しとなってい る。個別業種についてみると、この間、飲食・宿泊は2期連続で上昇するものの、運輸・通信業、 サービス業は2期連続で低下する見通しとなっている(図1-3~図1-8、表1-1)。