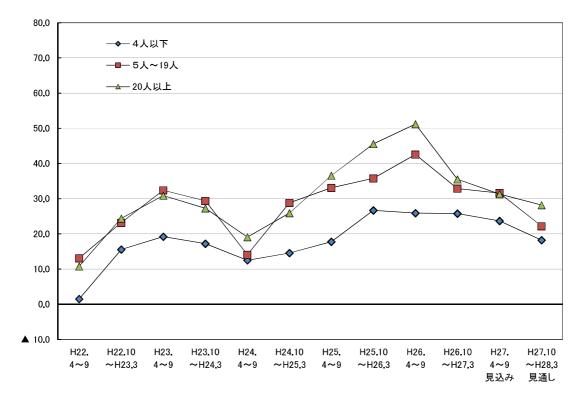

# Ⅲ 調 査 結 果

1. 業況

○ 従業者規模別にみると、27年4~6月期のBSIはすべての規模で上昇した。続く同7~9月期は5 人~19人の規模は横ばいとなったものの、4人以下と20人以上の規模で低下した。先行きについて みると、同10~12月期は4人以下と5人~19人の規模でそれぞれ5ポイント前後の上昇が見込まれる が、20人以上の規模では2.3ポイント低下する見込みである。28年1~3月期については全ての規模 でBSIが低下する見通しとなっている(図1-2、表1-1)。