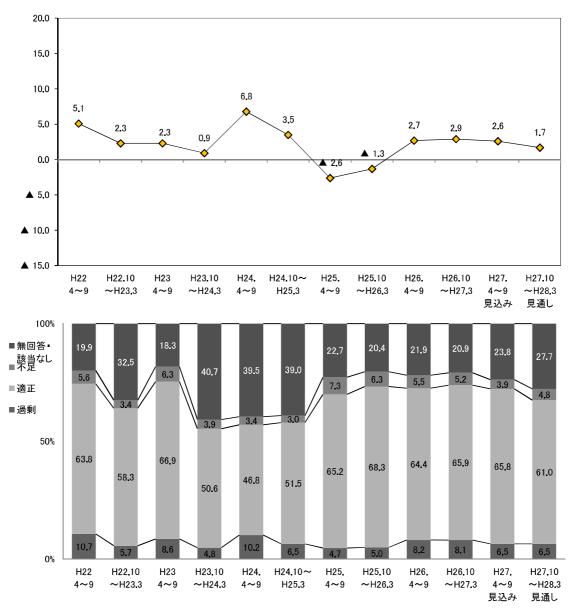

# 3. 受注(製造業・建設業のみ)

ポイント

今期の受注BSI(「増加」-「減少」)は▲22.3と、前期(▲21.7)とほぼ同水準で推移し た。来期は▲24.4と、2.1ポイント低下する見通しとなっている。 図3-1 受注BSI (製造業•建設業) 10.0 4.5 0.0 ▲ 8.0 ▲ 18.2 ▲ 16.2 **▲** 10.0 ▲ 221▲ 217 ▲ 223 ▲ 24.4 ▲ 20.0 0 ▲ 30.9 ▲ 30.0 **A** 35.4 ▲ 41.5 ▲ 42.8 **40.**0  $\diamond$ ▲ 50.0 ▲ 60.0 ▲ 70.0 ▲ 80.0 H22 H22 10 H23 H23 10 H24 10~ H25 H25 10 H26 H26 10 H27. H27 10 H24  $4 \sim 9$ ~H23.3 4~9 ~H24.3 4~9 H25.3 4~9 ~H26.3 4~9 ~H27.3 4~9 ~H28.3 見込み 見通し 100% 9.4 8.8 94 10.4 102 10.6 11.9 12.8 12.8 20.4 ■ 無回答 ■減少 24.2 35.0 33.0 31.0 ■不変 40.5 38.6 36.5 53.0 47.4 45.6 55.8 33.9 ■増加 50% 36.7 33.3 39.5 38.4 30.8 32.8 36.5 29.1 31.2 36.3 20.5 29.9 28.7 18.4 16.8 16.8 16.9 14.7 14 2 14.3 10.2 9.5 0% H26.10 H27.10 H22 H22 10 H23 H23 10 H24 H24 10~ H25 H25 10 H26 H27 4~9 ~H23.3 4~9 ~H24.3 4~9 H25.3  $4 \sim 9$ ~H26.3 4~9 ~H27.3 4~9 ~H28.3 見込み 見通し

○ 従業者規模別にみると、今期は4人以下と20人以上の規模でBSIが上昇したが、5人~19人の規模で 低下した。来期は、5人~19人の規模においてほぼ同水準で推移するものの、4人以下と20人以上の規 模でBSIが低下する見通しとなっている(図3-2、表3-1)。

○ 業種別にみると,製造業の今期のBSIは▲21.6と,前期(▲19.0)から2.6ポイント低下した。来期のBSIは▲19.5と,2.1ポイント上昇する見通しとなっている。