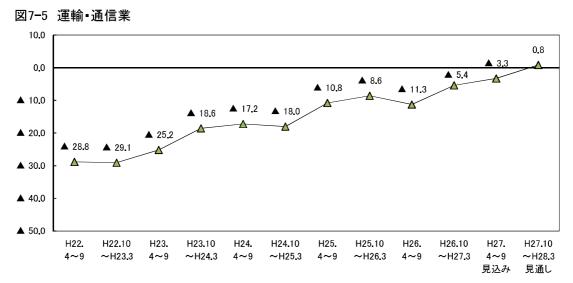

○ 業種別にみると、製造業の27年4~6月期のBSIは▲21.6と、同1~3月期(▲32.7)から11.1ポイント上昇したが、続く同7~9月期は▲25.1と低下した。先行きについてみると、同10~12月期は▲26.4、続く28年1~3月期は▲32.0と、BSIは2期連続で低下する見通しとなっている。

非製造業の27年4~6月期のBSIは▲25.0と、同1~3月期(▲31.1)から6.1ポイント上昇した。 続く同7~9月期は▲25.5とほぼ同水準で推移した。個別業種についてみると、この間、建設業、 運輸・通信業、サービス業が上昇した。先行きについてみると、27年10~12月期の非製造業全体 のBSIは▲21.9と上昇するものの、続く28年1~3月期は▲27.3と、低下に転じる見通しとなってい る。個別業種についてみると、この間、飲食・宿泊は2期連続で上昇するものの、運輸・通信業、 サービス業は2期連続で低下する見通しとなっている(図1-3~図1-8、表1-1)。