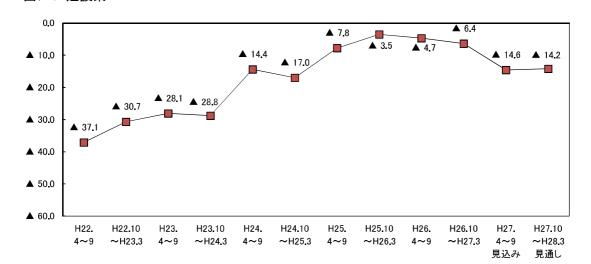

○ 業種別にみると、製造業の27年4~6月期のBSIは▲21.6と、同1~3月期(▲32.7)から11.1ポイント上昇したが、続く同7~9月期は▲25.1と低下した。先行きについてみると、同10~12月期は▲26.4、続く28年1~3月期は▲32.0と、BSIは2期連続で低下する見通しとなっている。

非製造業の27年4~6月期のBSIは▲25.0と、同1~3月期(▲31.1)から6.1ポイント上昇した。 続く同7~9月期は▲25.5とほぼ同水準で推移した。個別業種についてみると、この間、建設業、 運輸・通信業、サービス業が上昇した。先行きについてみると、27年10~12月期の非製造業全体 のBSIは▲21.9と上昇するものの、続く28年1~3月期は▲27.3と、低下に転じる見通しとなってい る。個別業種についてみると、この間、飲食・宿泊は2期連続で上昇するものの、運輸・通信業、 サービス業は2期連続で低下する見通しとなっている(図1-3~図1-8、表1-1)。