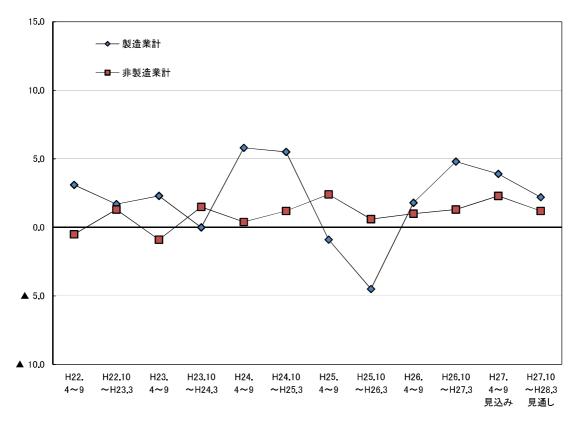

○ 業種別にみると、製造業の27年4~6月期のBSIは▲21.6と、同1~3月期(▲32.7)から11.1ポイント上昇したが、続く同7~9月期は▲25.1と低下した。先行きについてみると、同10~12月期は▲26.4、続く28年1~3月期は▲32.0と、BSIは2期連続で低下する見通しとなっている。

非製造業の27年4~6月期のBSIは▲25.0と、同1~3月期(▲31.1)から6.1ポイント上昇した。 続く同7~9月期は▲25.5とほぼ同水準で推移した。個別業種についてみると、この間、建設業、 運輸・通信業、サービス業が上昇した。先行きについてみると、27年10~12月期の非製造業全体 のBSIは▲21.9と上昇するものの、続く28年1~3月期は▲27.3と、低下に転じる見通しとなってい る。個別業種についてみると、この間、飲食・宿泊は2期連続で上昇するものの、運輸・通信業、 サービス業は2期連続で低下する見通しとなっている(図1-3~図1-8、表1-1)。

図1-3 業況判断BSI (業種別)

図1-6 卸·小売業

| 表1-1 業況判断BSIの従業者別・業種別構成と |
|--------------------------|
|--------------------------|

H27 7~9 見込み H27 10~12 見通し H28 1~3 見通し H24 7∼9 H25 10∼12 H27 4~6 実績 H23 4∼6 H23 7∼9 H23 10∼12 H24 1∼3 H24 4∼6 H24 10∼12  $^{\rm H25}_{1\sim 3}$ H25 4∼6 H25 7∼9 H26 1∼3 H26 4∼6 H26 7∼9 H26 10∼12  $^{H27}_{1\sim3}$ ▲ 30,1 ▲ 39.5 ▲ 27.3 ▲ 25.6 ▲ 18.0 ▲ 27.0 全体 **▲** 49.2 ▲ 41.8 ▲ 36.8 ▲ 50.3 ▲ 31.7 ▲ 31.0 **▲** 24.3 **▲** 25.5 **▲** 24.6 ▲ 31.4 ▲ 24.2 ▲ 25.4 ▲ 22.9 **▲** 28. **▲** 50, 5 ▲ 53.6 ▲ 48.5 ▲ 41.8 ▲ 37.5 ▲ 36,3 4人以下 ▲ 57.8 ▲ 51.0 ▲ 57.6 **▲** 66.7 ▲ 48,6 ▲ 50,1 **▲** 41.7 ▲ 36.6 ▲ 37.1 **▲** 39.3 **▲** 42.2 ▲ 39.4 ▲ 41.4 **▲** 40. 良い 4.2 4.5 4.3 3.3 4.4 5.8 6. 5.8 8.0 5. 5. 5. 6.9 6.7 8. 6. -4. 3. 3. 1.4 普 通 25.0 36.7 36.5 31.3 39.3 39.3 44. 37.2 47. 9 44. 37.1 33.0 32.1 36.3 31.9 34.5 46. 44. 41. 42. 悪い 62.0 55.5 62.1 70.0 55.5 54.5 56.3 59.9 54.0 48.5 46. 49.7 43. ( 41.3 45. 3 46.0 45.0 46. 40.2 41.6 無回答 1.7 3.7 2.5 1.2 1.1 5.1 2. 7. 9 8. 24.0 1.4 1.7 3.1 4.4 1. 4 5.5 4. 5.0 6. 18.2 **▲** 48.2 **▲** 40.3 ▲ 28.8 **▲** 48. **▲** 19.7 **▲** 23. : **▲** 25.0 37.9 **▲** 27.5 **▲** 21.9 **▲** 12.3 **▲** 19.0 **▲** 23.9 **▲** 23.3 **▲** 22.1 **▲** 30.3 **▲** 21.6 **▲** 21.6 ▲ 16.8 25.5 5人~19月 良い 8.6 8.3 12.0 5.4 12.4 11.0 15.5 8.3 12.8 12.8 18. 16.1 9. : 6. : 9. : 7. 9. 8. 5.9 3.4 普 通 45.9 47.8 53. 59.9 53.5 34.3 42.9 46.2 40.2 53.8 52.8 42.4 44.7 48.4 49. 55. 59.3 58.1 58. 60. 3 悪い 56.8 48.6 40.8 53.8 32.1 34.1 40.5 46.2 40.3 34.7 30. 35. 1 33. 29. 31. 37. 30. 29. 22.7 28.9 無回答 0.3 0.3 0.9 0.6 1.7 2.1 1.8 0.8 0.9 4.1 1.3 0.9 2.1 4. 9 0, ' 2. 1. ' 2. 11.5 14.3 ▲ 33, E ▲ 12.8 **▲** 20.9 ▲ 13.1 ▲ 15.4 ▲ 19.1 20人以上 ▲ 41.1 ▲ 20.7 **▲** 33, 8 **▲** 26.5 ▲ 20.3 ▲ 26.2 ▲ 10.5 ▲ 15.9 ▲ 3.1 ▲ 11.6 ▲ 17.1 ▲ 13.1 ▲ 22. <sup>±</sup> ▲ 11.4 良い 9.9 11.1 16. ( 15. 10.0 17. 3 14. ( 18. 1 15. 15. 14. 7. 6. ; 8.7 12. 3 13.8 20. 13. 12. 10.普 通 37.6 43.1 45.9 48.0 47.0 51.3 55. 52.5 54. 54. ( 54. 51.6 50. 56. 54. 55. 57.1 58. 63.8 61. ( 悪い 51.0 27.8 29.1 27.1 23.1 25.4 44.6 36.7 42.5 39.2 34.1 28.5 36.1 30. 8 24. 34.3 29. 28. ! 32. 26. 7.4 無回答 1.5 1.2 0, 1.1 0.8 0 1. 0 0. 0.0 1. 1. 1. 0. 0, 5 【業種別】 製造業計 ▲ 38.3 ▲ 37.1 ▲ 30.3 **▲** 43.3 ▲ 26.4 ▲ 34.2 ▲ 26.5 ▲ 39.0 ▲ 31.8 ▲ 33.9 ▲ 14.8 **▲** 19.0 ▲ 27.4 ▲ 31.5 ▲ 30.3 ▲ 32.1 ▲ 21.6 ▲ 25.1 ▲ 26.4 ▲ 32. 良い 11.4 10.3 15.2 9.5 15.1 16.0 10.7 17.3 17.2 14.2 11. 14.3 10. 4.8 11.2 9.8 9.4 7.1 8. 7.3 普 通 38.3 40.6 38, 1 36.8 42.4 42.0 40. 40. 45. 45.1 50. 45. : 42. 47. 45. 45. 49. 51. 49. 47. 6 悪い 42.5 36.2 35.9 35. 9 34.2 36.8 49.7 48.0 45.5 52.8 41.5 45.4 42.5 48.5 43.3 31.7 41. 39. 41. 40. 10.8 無回答 0.6 1.1 1.3 0.9 1.0 1.5 1. ( 2. 1.3 2.1 0. 1.4 2.3 5. 1. 1 5. 0. 1. 8. ' 非製造業計 ▲ 51.4 ▲ 42.6 ▲ 38.4 ▲ 52.0 ▲ 33.2 ▲ 30.2 ▲ 31.1 39.7 ▲ 26.0 ▲ 23.2 19. ▲ 25.8 ▲ 26.9 ▲ 23.<sup>1</sup> ▲ 23.1 ▲ 31. ▲ 25.0 ▲ 25.E **▲** 21.9 ▲ 27.3 ۸ 良い 6.7 7.4 9.4 4.8 9.5 9.5 10.9 7.8 12.8 12.3 15.4 13.1 8.1 7. ( 10. : 7. 8. ' 8, 1 5. : 3.4 普 通 33. 9 40.7 41.5 37.3 45.6 45.8 43.3 47.7 45.5 53.6 55.1 54. 2 51. 54.5 55.0 49.5 48.2 48.6 49. 54.3 悪い 58.1 50.0 47.8 56.8 42.7 39.7 42. 47.8 38. 35.8 34. 38. 35. 31. 33. 38. 33. 34. ( 27. 30.7 無回答 1.3 1.9 1.2 1.1 2.2 2.61. 1. 0. 3.6 1. 2.1 2. 4. 2. 3. 3. 3. 12. ( 16. 建設業 **▲** 49.8 ▲ 39.1 ▲ 33.6 **▲** 52.1 ▲ 32.9 **▲** 17.4 **▲** 17.0 **▲** 26.6 **▲** 16.5 **▲** 5.8 10.0 ▲ 8.0 ▲ 19.7 **▲** 15. ▲ 7.9 ▲ 26.4 **▲** 25.6 **▲** 24.6 ▲ 17.2 ▲ 30.9 7.2 良い 8.2 9.3 5.9 9.7 14.9 17.613.8 16.5 18.0 29.4 18.4 11.9 11. 14.2 6.4 11.0 8.9 7.9 4.2 普 通 34.8 42.5 47.8 36.1 46.2 50.3 46.8 45.2 49.5 54.4 49.3 51.7 56. f 59.1 62. 57.4 50.8 56.0 58. 47.1 悪い 57.0 35.1 47.3 42.9 42.6 32.3 40.4 33.0 23.8 19. 26.4 31.6 26. 22.1 32.4 36.6 25. 58.0 34.6 33.5 無回答 1.0 1.9 0.0 0.0 1.5 2. 1. 0. 1. 3. 1. 3. 0. 2. 1. 3. 1. 1. 8. 13. ( 運輸・通信業 ▲ 43,9 ▲ 36.8 **▲** 35.9 **▲** 41. ( ▲ 33.6 ▲ 33.6 ▲ 28.7 **▲** 45,0 ▲ 28,8 ▲ 30,2 ▲ 20,5 **▲** 21.3 ▲ 19.0 ▲ 19.3 ▲ 6.3 ▲ 13. <sup>±</sup> **▲** 10,5 ▲ 9,7 ▲ 11.3 ▲ 20.2 良い 10.3 9.0 10.4 6.0 10.7 5.7 6.6 12.2 15. 18.9 12.9 13. ' 8.2 14.4 9.1 6. 16.1 14. 8. 4.8 普 通 53.3 38.5 43.2 39. 68. 64.4 34.8 43.9 41.0 44.8 41.8 49.2 41.7 47.3 58. 63. 59. 56. 62. 62. 悪い 54.2 45.8 46.3 47.0 44 3 39, 3 36.9 51.6 43.2 42.4 36.5 40.2 28.0 26 23 1 27 23.4 23.4 19.4 25.0 5, 7 2.2 5,6 無回答 0,6 1.3 2.3 3, 3 3. 0, 1 0, 1.6 2.1 0, 0, 0, 4. ( 1. 4. : 1. ▲ 36.0 ▲ 27.3 卸・小売業 **▲** 45.3 **▲** 43. 4 ▲ 54. ▲ 32.9 **A** 39. ▲ 37.4 40.8 **▲** 28.6 ▲ 25. **▲** 23.4 **▲** 38.3 **▲** 39. **▲** 42. **▲** 24. ▲ 31. ( **▲** 25. 26.3 **▲** 38. 良い 8.5 7.3 9.8 2.7 10.3 6.8 6, 8 6.8 13.6 10.4 11. 13.8 7. 6. 3 3. 10. 7. 5. : 6. 4. ' 普 通 36.7 40.7 44.2 44.8 47.4 46.2 43. 52.0 52.6 45. e 43.2 40.4 45.9 46.6 48.3 49. 44. 44. ( 45.2 51.3 悪い 37.2 54.2 50.8 46.4 56.8 43.2 46.6 44.2 47.6 40.9 39.0 37. 46. 45. 45. 9 46. 35. 39. : 29.4 31. 6 12.9 無回答 0.6 1.1 0.5 0.0 0.7 0.0 0.1 1.4 0.6 3.2 1. 2.1 2. 4. : 3. 3 4. 2. 1.4 17.5 ▲ 68.9 **▲** 48.9 ▲ 50.3 ▲ 35.2 **▲** 46.1 ▲ 35.9 **▲** 33.; ▲ 68.8 **▲** 32.1 **▲** 46.5 ▲ 54.3 ▲ 37.1 **▲** 48. 6 ▲ 58.0 ▲ 41.9 **▲** 44. ( ▲ 40.2 **▲** 45.3 飲食・宿泊業 **▲** 41.8 **▲** 28.0 良い 2.2 8.1 8.7 2.9 8.7 12.6 8. 5.3 10.2 8.3 4. 3.7 6. 9.1 6. 6. 3. -6. 1 2. ( 0.9 普 通 25.2 32.6 31.2 24.6 37.9 39.8 34. 2 33. 44. 41.7 42. 32.7 41. 45. 40. 39. 47. ( 41.0 38.1 37. 6 悪い 71.1 57.0 59.4 71.7 50.5 55.3 59.6 45.4 45.4 53. 61.7 48. 38. 46. 48.7 52. 38.5 34.5 44.7 50.1 27.4 無回答 1.8 2.1 0.7 0.7 2.9 2. 9 1. 1.3 0. 4. 6 0.1 1.9 2. ! 6. 7. 0. 0. 20. サービス業 ▲ 52.4 **▲** 46.3 ▲ 38.: ▲ 46.9 **▲** 29. ▲ 32.7 ▲ 32.2 ▲ 39.4 **▲** 27.8 **▲** 24.7 ▲ 25.9 ▲ 30.4 ▲ 23. C ▲ 22. **▲** 25. ( **A** 33. **▲** 22.0 **▲** 19.9 ▲ 22.0 ▲ 25.9 良い 4.3 4.3 9.1 5.8 8.3 6.7 10.6 5.3 9.0 10.3 10, 9.1 6.3 5. 6.9 5. -6.0 7. 3 3.4 1.7 普 通 36.0 41.2 51.3 45.2 49.0 53.4 50.7 53.2 49.1 60.5 60. 57.6 52.2 58.6 57. 8 55.2 52.2 42.1 39.1 51.3 悪い 56.7 50.6 47.3 52.7 37.3 39.4 42.8 44.7 36.8 35.0 35. 9 39.8 29.3 27. 32.5 38. 28.0 27. 3 25.4 27.6 無回答 3.0 3.0 2.6 0.5 4. ( 0. 2.5 3. 6. 3.1 3. 7. : 8. 15.9 18.5 2.5 2.5 3.1 1.4 1.1