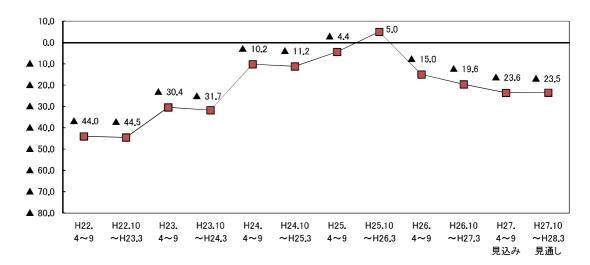

非製造業の今期のBSIは▲16.0と,前期(▲20.5)から4.5ポイント上昇した。個別業種についてみると、建設業、飲食・宿泊業が低下したほか、運輸・通信業がプラスからマイナスに転じたものの、 卸・小売業、サービス業でBSIが上昇した。来期の非製造業全体のBSIは▲15.0と、今期とほぼ同水準で推移する見通しとなっている(図2-3~図2-8、表2-1)。

図2-3 生産 売上BSI (業種別)