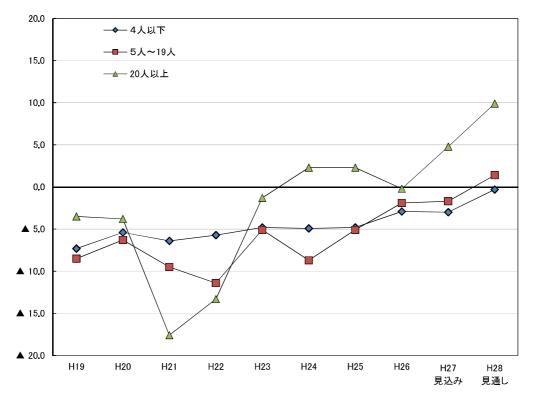

# Ⅲ 調 査 結 果

1. 業況

○ 従業者規模別にみると、27年4~6月期のBSIはすべての規模で上昇した。続く同7~9月期は5 人~19人の規模は横ばいとなったものの、4人以下と20人以上の規模で低下した。先行きについて みると、同10~12月期は4人以下と5人~19人の規模でそれぞれ5ポイント前後の上昇が見込まれる が、20人以上の規模では2.3ポイント低下する見込みである。28年1~3月期については全ての規模 でBSIが低下する見通しとなっている(図1-2、表1-1)。