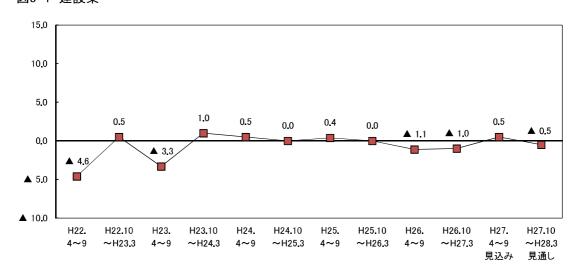

○ 従業者規模別にみると、今期は4人以下と20人以上の規模でBSIが上昇したが、5人~19人の規模で 低下した。来期は、5人~19人の規模においてほぼ同水準で推移するものの、4人以下と20人以上の規 模でBSIが低下する見通しとなっている(図3-2、表3-1)。

○ 業種別にみると,製造業の今期のBSIは▲21.6と,前期(▲19.0)から2.6ポイント低下した。来期のBSIは▲19.5と,2.1ポイント上昇する見通しとなっている。

建設業の今期のBSIは▲23.1と,前期(▲24.5)から1.4ポイント上昇した。来期のBSIは▲30.4と, 7.3ポイント低下する見通しとなっている(図3-3,表3-1)。

図3-3 受注BSI (業種別)

#### 表3-1 受注BSIの従業者規模別・業種別構成比

|          |               |                  |               |                    |               |                    |                        |                  |               |                  | (構成比の)             | 单位:%)                   |
|----------|---------------|------------------|---------------|--------------------|---------------|--------------------|------------------------|------------------|---------------|------------------|--------------------|-------------------------|
|          | H22.<br>4~9   | H22.10~<br>H23.3 | H23.<br>4~9   | H23. 10∼<br>H24. 3 | H24.<br>4~9   | H24. 10∼<br>H25. 3 | $^{\rm H25.}_{4\sim9}$ | H25.10<br>∼H26.3 | H26.<br>4~9   | H26.10<br>∼H27.3 | H27.<br>4~9<br>見込み | H27.10<br>~H28.3<br>見通し |
| 全 体      | <b>▲</b> 41.5 | <b>▲</b> 42.8    | ▲ 35.4        | ▲ 30.9             | ▲ 18.2        | ▲ 16.2             | ▲ 8.0                  | 4.5              | <b>▲</b> 22.1 | <b>▲</b> 21.7    | ▲ 22.3             | ▲ 24.4                  |
| 【従業者規模別】 |               |                  |               |                    |               |                    |                        |                  |               |                  |                    |                         |
| 4人以下     | ▲ 50.0        | ▲ 62.7           | ▲ 32.8        | ▲ 41.2             | <b>▲</b> 30.7 | <b>▲</b> 28.8      | <b>▲</b> 27.9          | <b>▲</b> 16.5    | <b>▲</b> 37.5 | <b>▲</b> 40.5    | ▲ 30.7             | ▲ 34.6                  |
| 増 加      | 7.1           | 1.8              | 7.0           | 6.5                | 10.3          | 8.8                | 12.4                   | 14.5             | 10.3          | 7.6              | 11.1               | 5.9                     |
| 不 変      | 19.6          | 25.5             | 33.6          | 30. 7              | 29.1          | 32.8               | 30.2                   | 40.7             | 27.2          | 26.0             | 29.4               | 23.5                    |
| 減 少      | 57.1          | 64.5             | 39.8          | 47.7               | 41.0          | 37.6               | 40.3                   | 31.0             | 47.8          | 48.1             | 41.8               | 40. 5                   |
| 無回答      | 16.1          | 8.2              | 19.5          | 15.0               | 19.7          | 20. 8              | 17.1                   | 13.8             | 14.7          | 18.3             | 17.6               | 30. 3                   |
| 5 人~19人  | <b>▲</b> 45.7 | <b>▲</b> 43.7    | ▲ 34.7        | <b>▲</b> 27.9      | ▲ 18.3        | <b>▲</b> 20.6      | ▲ 5.0                  | 7.4              | ▲ 10.9        | ▲ 15.2           | ▲ 24.9             | ▲ 24.8                  |
| 増 加      | 12.4          | 10.3             | 13.8          | 17.1               | 16.8          | 15.9               | 23.4                   | 29.6             | 22.7          | 19.3             | 15.0               | 7.2                     |
| 不 変      | 23.3          | 28.6             | 32.3          | 27.9               | 42.7          | 38.1               | 36.9                   | 36.3             | 35.2          | 35.9             | 37.3               | 44. 4                   |
| 減少       | 58.1          | 54.0             | 48.5          | 45.0               | 35.1          | 36.5               | 28.4                   | 22.2             | 33.6          | 34.5             | 39.9               | 32.0                    |
| 無回答      | 6.2           | 7.1              | 5.4           | 10.0               | 5.3           | 9.5                | 11.3                   | 11.9             | 8.6           | 10.3             | 7.8                | 16.3                    |
| 20人以上    | ▲ 30.0        | ▲ 25.0           | ▲ 38.7        | <b>▲</b> 23.1      | <b>▲</b> 8.6  | ▲ 0.7              | 4.8                    | 23.3             | ▲ 17.6        | ▲ 10.8           | ▲ 7.8              | ▲ 10.4                  |
| 増 加      | 22.3          | 17.2             | 15.3          | 21.0               | 21.7          | 24.8               | 30.8                   | 42.3             | 22.3          | 23.0             | 17.2               | 17.2                    |
| 不 変      | 18.5          | 35.2             | 27.4          | 28. 7              | 44.7          | 43.8               | 32.5                   | 33.1             | 30.4          | 36.0             | 44. 8              | 42.3                    |
| 減 少      | 52.3          | 42.2             | 54.0          | 44.1               | 30.3          | 25.5               | 26.0                   | 19.0             | 39.9          | 33.8             | 25.0               | 27.                     |
| 無回答      | 6.9           | 5.5              | 3.2           | 6.3                | 3.3           | 5.8                | 10.7                   | 5.6              | 7.4           | 7.2              | 12.9               | 12.9                    |
| 【業種別】    |               |                  |               |                    |               |                    |                        |                  |               |                  |                    |                         |
| 製造業計     | ▲ 34.2        | ▲ 33.2           | <b>▲</b> 32.6 | ▲ 24.3             | <b>▲</b> 22.5 | <b>▲</b> 23.5      | <b>▲</b> 12.1          | 0.5              | <b>▲</b> 23.3 | ▲ 19.0           | ▲ 21.6             | ▲ 19.                   |
| 増 加      | 16.3          | 11.4             | 13.1          | 17.3               | 14.1          | 11.0               | 19.7                   | 26.7             | 16.0          | 18.0             | 12.6               | 11.                     |
| 不 変      | 16.8          | 32.6             | 28.6          | 22. 9              | 36.1          | 36.0               | 27.5                   | 32.6             | 29.2          | 30.8             | 37.7               | 35.                     |
| 減少       | 50.5          | 44.6             | 45.7          | 41.6               | 36.6          | 34.5               | 31.8                   | 26.2             | 39.3          | 37.0             | 34.2               | 31.                     |
| 無回答      | 16.3          | 11.4             | 12.6          | 18.2               | 13.2          | 18.5               | 21.0                   | 14.5             | 15.5          | 14.2             | 15.6               | 22.                     |
| 建設業計     | <b>▲</b> 49.7 | ▲ 51.8           | ▲ 37.7        | <b>▲</b> 38.5      | ▲ 13.8        | ▲ 8.5              | <b>▲</b> 3.4           | 8.9              | ▲ 20.8        | ▲ 24.5           | ▲ 23.1             | <b>▲</b> 30.            |
| 増 加      | 12.0          | 9.0              | 11.1          | 11. 7              | 19.5          | 22.9               | 26.7                   | 30.8             | 21.2          | 15.7             | 16.2               | 6.                      |
| 不 変      | 24.6          | 27.5             | 33.3          | 36.1               | 43.1          | 41.0               | 39.8                   | 41.3             | 32.6          | 34.8             | 35.1               | 37.                     |
| 減少       | 61.7          | 60.8             | 48.8          | 50.2               | 33.3          | 31.4               | 30.1                   | 21.9             | 42.0          | 40.2             | 39.3               | 37.                     |
| 無回答      | 1.7           | 2.6              | 6.8           | 2.0                | 4.1           | 4.8                | 3.4                    | 6.0              | 4.1           | 9.3              | 9.4                | 18.                     |