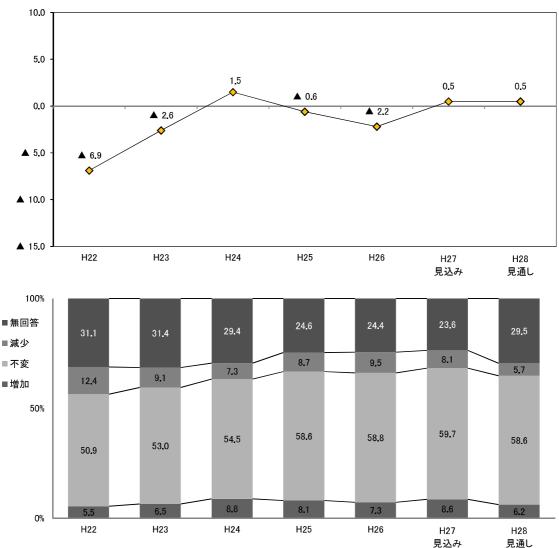

# Ⅲ 調 査 結 果

1. 業況

○ 従業者規模別にみると、27年4~6月期のBSIはすべての規模で上昇した。続く同7~9月期は5 人~19人の規模は横ばいとなったものの、4人以下と20人以上の規模で低下した。先行きについて みると、同10~12月期は4人以下と5人~19人の規模でそれぞれ5ポイント前後の上昇が見込まれる が、20人以上の規模では2.3ポイント低下する見込みである。28年1~3月期については全ての規模 でBSIが低下する見通しとなっている(図1-2、表1-1)。

○ 業種別にみると、製造業の27年4~6月期のBSIは▲21.6と、同1~3月期(▲32.7)から11.1ポイント上昇したが、続く同7~9月期は▲25.1と低下した。先行きについてみると、同10~12月期は▲26.4、続く28年1~3月期は▲32.0と、BSIは2期連続で低下する見通しとなっている。

非製造業の27年4~6月期のBSIは▲25.0と、同1~3月期(▲31.1)から6.1ポイント上昇した。 続く同7~9月期は▲25.5とほぼ同水準で推移した。個別業種についてみると、この間、建設業、 運輸・通信業、サービス業が上昇した。先行きについてみると、27年10~12月期の非製造業全体 のBSIは▲21.9と上昇するものの、続く28年1~3月期は▲27.3と、低下に転じる見通しとなってい る。個別業種についてみると、この間、飲食・宿泊は2期連続で上昇するものの、運輸・通信業、 サービス業は2期連続で低下する見通しとなっている(図1-3~図1-8、表1-1)。