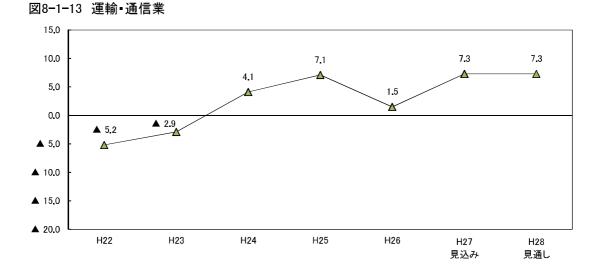

○ 業種別にみると、製造業の27年4~6月期のBSIは▲21.6と、同1~3月期(▲32.7)から11.1ポイント上昇したが、続く同7~9月期は▲25.1と低下した。先行きについてみると、同10~12月期は▲26.4、続く28年1~3月期は▲32.0と、BSIは2期連続で低下する見通しとなっている。

非製造業の27年4~6月期のBSIは▲25.0と、同1~3月期(▲31.1)から6.1ポイント上昇した。 続く同7~9月期は▲25.5とほぼ同水準で推移した。個別業種についてみると、この間、建設業、 運輸・通信業、サービス業が上昇した。先行きについてみると、27年10~12月期の非製造業全体 のBSIは▲21.9と上昇するものの、続く28年1~3月期は▲27.3と、低下に転じる見通しとなってい る。個別業種についてみると、この間、飲食・宿泊は2期連続で上昇するものの、運輸・通信業、 サービス業は2期連続で低下する見通しとなっている(図1-3~図1-8、表1-1)。