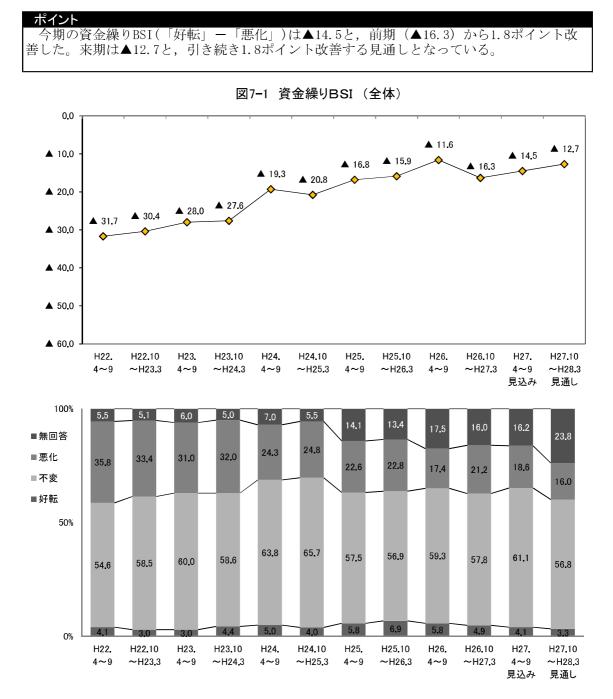

# Ⅲ 調 査 結 果

1. 業況

○ 従業者規模別にみると、27年4~6月期のBSIはすべての規模で上昇した。続く同7~9月期は5 人~19人の規模は横ばいとなったものの、4人以下と20人以上の規模で低下した。先行きについて みると、同10~12月期は4人以下と5人~19人の規模でそれぞれ5ポイント前後の上昇が見込まれる が、20人以上の規模では2.3ポイント低下する見込みである。28年1~3月期については全ての規模 でBSIが低下する見通しとなっている(図1-2、表1-1)。

○ 業種別にみると、製造業の27年4~6月期のBSIは▲21.6と、同1~3月期(▲32.7)から11.1ポイント上昇したが、続く同7~9月期は▲25.1と低下した。先行きについてみると、同10~12月期は▲26.4、続く28年1~3月期は▲32.0と、BSIは2期連続で低下する見通しとなっている。

非製造業の27年4~6月期のBSIは▲25.0と、同1~3月期(▲31.1)から6.1ポイント上昇した。 続く同7~9月期は▲25.5とほぼ同水準で推移した。個別業種についてみると、この間、建設業、 運輸・通信業、サービス業が上昇した。先行きについてみると、27年10~12月期の非製造業全体 のBSIは▲21.9と上昇するものの、続く28年1~3月期は▲27.3と、低下に転じる見通しとなってい る。個別業種についてみると、この間、飲食・宿泊は2期連続で上昇するものの、運輸・通信業、 サービス業は2期連続で低下する見通しとなっている(図1-3~図1-8、表1-1)。