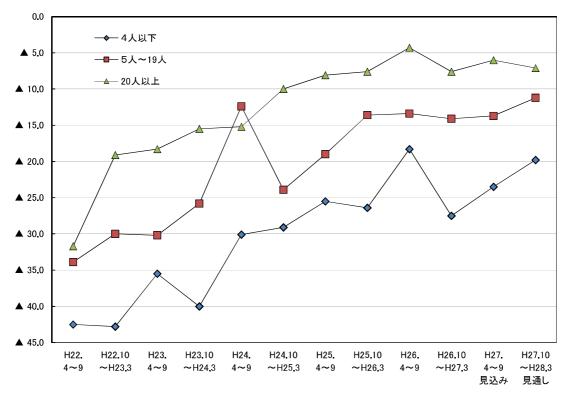

# Ⅲ 調 査 結 果

1. 業況

○ 従業者規模別にみると、27年4~6月期のBSIはすべての規模で上昇した。続く同7~9月期は5 人~19人の規模は横ばいとなったものの、4人以下と20人以上の規模で低下した。先行きについて みると、同10~12月期は4人以下と5人~19人の規模でそれぞれ5ポイント前後の上昇が見込まれる が、20人以上の規模では2.3ポイント低下する見込みである。28年1~3月期については全ての規模 でBSIが低下する見通しとなっている(図1-2、表1-1)。