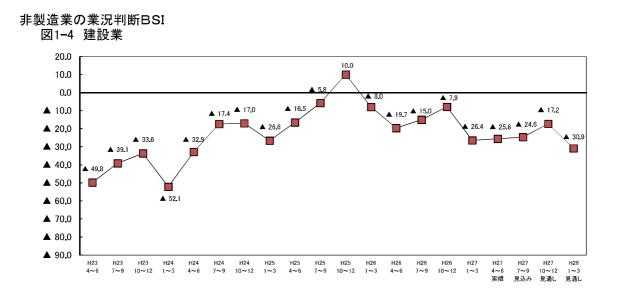

○ 業種別にみると、製造業の27年4~6月期のBSIは▲21.6と、同1~3月期(▲32.7)から11.1ポイント上昇したが、続く同7~9月期は▲25.1と低下した。先行きについてみると、同10~12月期は▲26.4、続く28年1~3月期は▲32.0と、BSIは2期連続で低下する見通しとなっている。

非製造業の27年4~6月期のBSIは▲25.0と、同1~3月期(▲31.1)から6.1ポイント上昇した。 続く同7~9月期は▲25.5とほぼ同水準で推移した。個別業種についてみると、この間、建設業、 運輸・通信業、サービス業が上昇した。先行きについてみると、27年10~12月期の非製造業全体 のBSIは▲21.9と上昇するものの、続く28年1~3月期は▲27.3と、低下に転じる見通しとなってい る。個別業種についてみると、この間、飲食・宿泊は2期連続で上昇するものの、運輸・通信業、 サービス業は2期連続で低下する見通しとなっている(図1-3~図1-8、表1-1)。