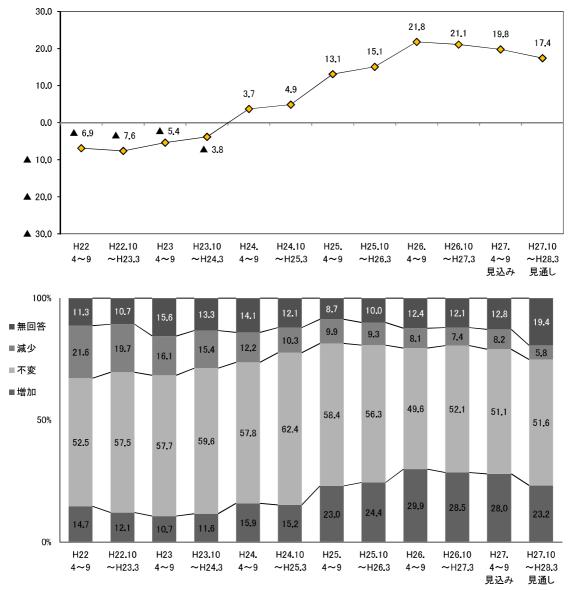

# Ⅲ 調 査 結 果

1. 業況

○ 従業者規模別にみると、27年4~6月期のBSIはすべての規模で上昇した。続く同7~9月期は5 人~19人の規模は横ばいとなったものの、4人以下と20人以上の規模で低下した。先行きについて みると、同10~12月期は4人以下と5人~19人の規模でそれぞれ5ポイント前後の上昇が見込まれる が、20人以上の規模では2.3ポイント低下する見込みである。28年1~3月期については全ての規模 でBSIが低下する見通しとなっている(図1-2、表1-1)。

○ 業種別にみると、製造業の27年4~6月期のBSIは▲21.6と、同1~3月期(▲32.7)から11.1ポイント上昇したが、続く同7~9月期は▲25.1と低下した。先行きについてみると、同10~12月期は▲26.4、続く28年1~3月期は▲32.0と、BSIは2期連続で低下する見通しとなっている。

非製造業の27年4~6月期のBSIは▲25.0と、同1~3月期(▲31.1)から6.1ポイント上昇した。 続く同7~9月期は▲25.5とほぼ同水準で推移した。個別業種についてみると、この間、建設業、 運輸・通信業、サービス業が上昇した。先行きについてみると、27年10~12月期の非製造業全体 のBSIは▲21.9と上昇するものの、続く28年1~3月期は▲27.3と、低下に転じる見通しとなってい る。個別業種についてみると、この間、飲食・宿泊は2期連続で上昇するものの、運輸・通信業、 サービス業は2期連続で低下する見通しとなっている(図1-3~図1-8、表1-1)。