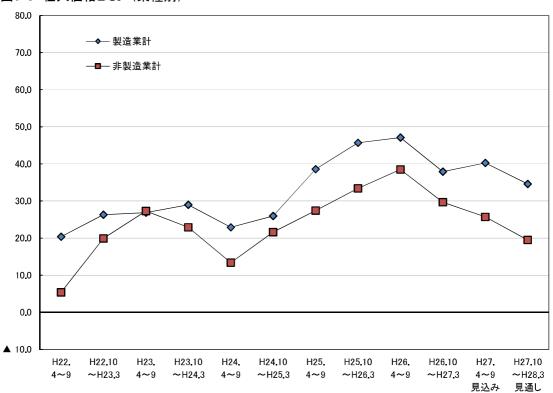

○ 業種別にみると、製造業の27年4~6月期のBSIは▲21.6と、同1~3月期(▲32.7)から11.1ポイント上昇したが、続く同7~9月期は▲25.1と低下した。先行きについてみると、同10~12月期は▲26.4、続く28年1~3月期は▲32.0と、BSIは2期連続で低下する見通しとなっている。

非製造業の27年4~6月期のBSIは▲25.0と、同1~3月期(▲31.1)から6.1ポイント上昇した。 続く同7~9月期は▲25.5とほぼ同水準で推移した。個別業種についてみると、この間、建設業、 運輸・通信業、サービス業が上昇した。先行きについてみると、27年10~12月期の非製造業全体 のBSIは▲21.9と上昇するものの、続く28年1~3月期は▲27.3と、低下に転じる見通しとなってい る。個別業種についてみると、この間、飲食・宿泊は2期連続で上昇するものの、運輸・通信業、 サービス業は2期連続で低下する見通しとなっている(図1-3~図1-8、表1-1)。