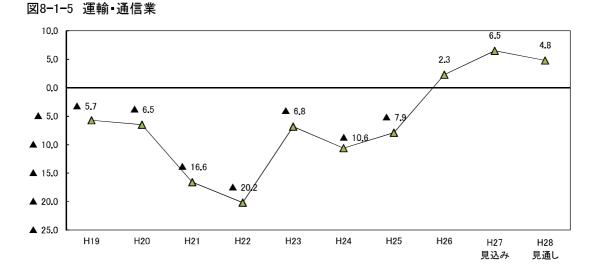

○ 業種別にみると、製造業の27年4~6月期のBSIは▲21.6と、同1~3月期(▲32.7)から11.1ポイント上昇したが、続く同7~9月期は▲25.1と低下した。先行きについてみると、同10~12月期は▲26.4、続く28年1~3月期は▲32.0と、BSIは2期連続で低下する見通しとなっている。

非製造業の27年4~6月期のBSIは▲25.0と、同1~3月期(▲31.1)から6.1ポイント上昇した。 続く同7~9月期は▲25.5とほぼ同水準で推移した。個別業種についてみると、この間、建設業、 運輸・通信業、サービス業が上昇した。先行きについてみると、27年10~12月期の非製造業全体 のBSIは▲21.9と上昇するものの、続く28年1~3月期は▲27.3と、低下に転じる見通しとなってい る。個別業種についてみると、この間、飲食・宿泊は2期連続で上昇するものの、運輸・通信業、 サービス業は2期連続で低下する見通しとなっている(図1-3~図1-8、表1-1)。