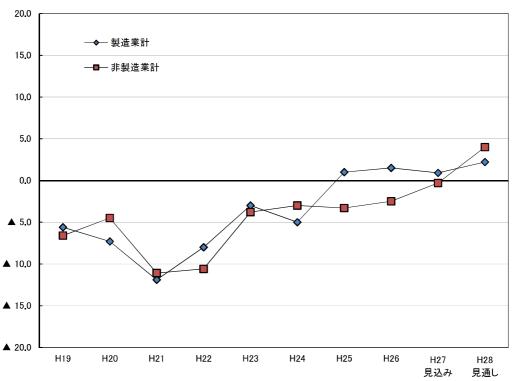

○ 業種別にみると、製造業の27年4~6月期のBSIは▲21.6と、同1~3月期(▲32.7)から11.1ポイント上昇したが、続く同7~9月期は▲25.1と低下した。先行きについてみると、同10~12月期は▲26.4、続く28年1~3月期は▲32.0と、BSIは2期連続で低下する見通しとなっている。

非製造業の27年4~6月期のBSIは▲25.0と、同1~3月期(▲31.1)から6.1ポイント上昇した。 続く同7~9月期は▲25.5とほぼ同水準で推移した。個別業種についてみると、この間、建設業、 運輸・通信業、サービス業が上昇した。先行きについてみると、27年10~12月期の非製造業全体 のBSIは▲21.9と上昇するものの、続く28年1~3月期は▲27.3と、低下に転じる見通しとなってい る。個別業種についてみると、この間、飲食・宿泊は2期連続で上昇するものの、運輸・通信業、 サービス業は2期連続で低下する見通しとなっている(図1-3~図1-8、表1-1)。