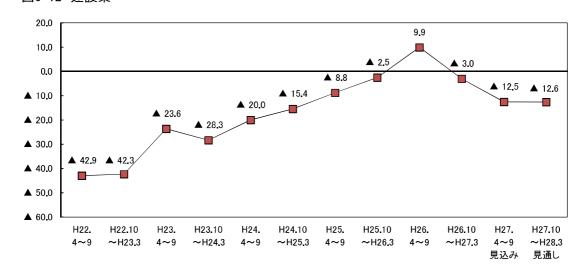

○ 業種別にみると、製造業の27年4~6月期のBSIは▲21.6と、同1~3月期(▲32.7)から11.1ポイント上昇したが、続く同7~9月期は▲25.1と低下した。先行きについてみると、同10~12月期は▲26.4、続く28年1~3月期は▲32.0と、BSIは2期連続で低下する見通しとなっている。

非製造業の27年4~6月期のBSIは▲25.0と、同1~3月期(▲31.1)から6.1ポイント上昇した。 続く同7~9月期は▲25.5とほぼ同水準で推移した。個別業種についてみると、この間、建設業、 運輸・通信業、サービス業が上昇した。先行きについてみると、27年10~12月期の非製造業全体 のBSIは▲21.9と上昇するものの、続く28年1~3月期は▲27.3と、低下に転じる見通しとなってい る。個別業種についてみると、この間、飲食・宿泊は2期連続で上昇するものの、運輸・通信業、 サービス業は2期連続で低下する見通しとなっている(図1-3~図1-8、表1-1)。