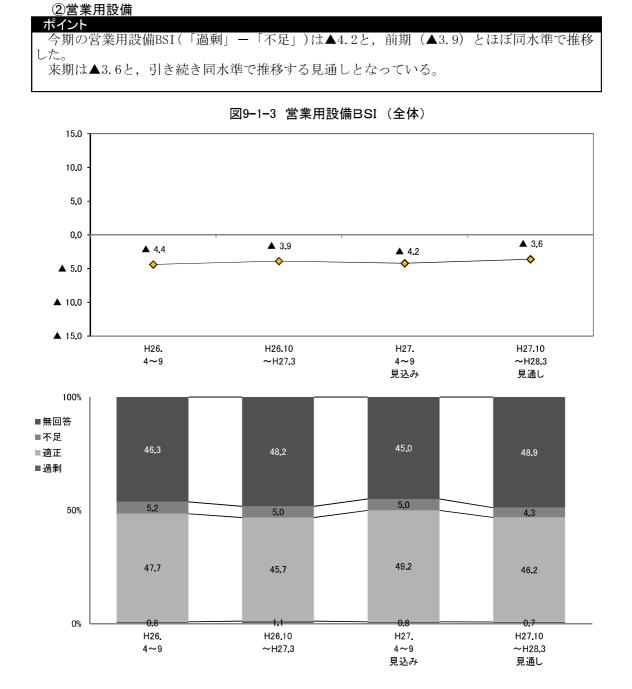

# 2. 生産 売上

○ 従業者規模別に見ると、今期は4人以下の事業所でBSIが低下したものの、5人~19人と20人以上の 規模で上昇した。来期は、4人以下の規模と5人~19人の規模においてBSIが上昇する見通しとなってい る(図2-2、表2-1)。

○ 業種別にみると,製造業の今期のBSIは▲22.5と,前期(▲18.5)から4.0ポイント低下した。来期のBSIは▲20.3と,2.2ポイント上昇する見通しとなっている。

非製造業の今期のBSIは▲16.0と,前期(▲20.5)から4.5ポイント上昇した。個別業種についてみると、建設業、飲食・宿泊業が低下したほか、運輸・通信業がプラスからマイナスに転じたものの、 卸・小売業、サービス業でBSIが上昇した。来期の非製造業全体のBSIは▲15.0と、今期とほぼ同水準で推移する見通しとなっている(図2-3~図2-8、表2-1)。

図2-3 生産 売上BSI (業種別)