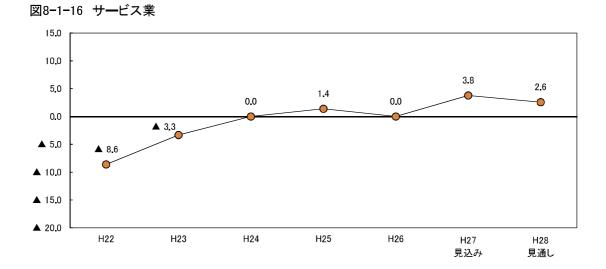

○ 業種別にみると、製造業の27年4~6月期のBSIは▲21.6と、同1~3月期(▲32.7)から11.1ポイント上昇したが、続く同7~9月期は▲25.1と低下した。先行きについてみると、同10~12月期は▲26.4、続く28年1~3月期は▲32.0と、BSIは2期連続で低下する見通しとなっている。

非製造業の27年4~6月期のBSIは▲25.0と、同1~3月期(▲31.1)から6.1ポイント上昇した。 続く同7~9月期は▲25.5とほぼ同水準で推移した。個別業種についてみると、この間、建設業、 運輸・通信業、サービス業が上昇した。先行きについてみると、27年10~12月期の非製造業全体 のBSIは▲21.9と上昇するものの、続く28年1~3月期は▲27.3と、低下に転じる見通しとなってい る。個別業種についてみると、この間、飲食・宿泊は2期連続で上昇するものの、運輸・通信業、 サービス業は2期連続で低下する見通しとなっている(図1-3~図1-8、表1-1)。