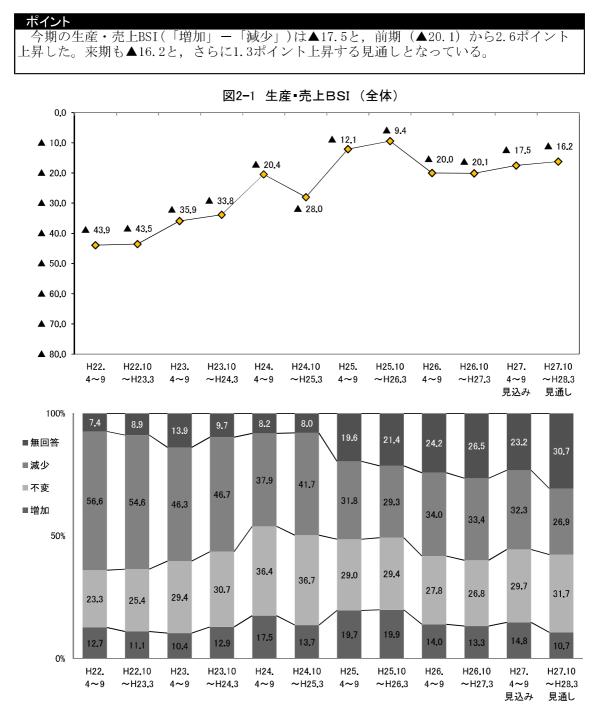

# 2. 生産 売上

○ 従業者規模別に見ると、今期は4人以下の事業所でBSIが低下したものの、5人~19人と20人以上の 規模で上昇した。来期は、4人以下の規模と5人~19人の規模においてBSIが上昇する見通しとなってい る(図2-2、表2-1)。

○ 業種別にみると,製造業の今期のBSIは▲22.5と,前期(▲18.5)から4.0ポイント低下した。来期のBSIは▲20.3と,2.2ポイント上昇する見通しとなっている。

非製造業の今期のBSIは▲16.0と,前期(▲20.5)から4.5ポイント上昇した。個別業種についてみると、建設業、飲食・宿泊業が低下したほか、運輸・通信業がプラスからマイナスに転じたものの、 卸・小売業、サービス業でBSIが上昇した。来期の非製造業全体のBSIは▲15.0と、今期とほぼ同水準で推移する見通しとなっている(図2-3~図2-8、表2-1)。

図2-3 生産 売上BSI (業種別)