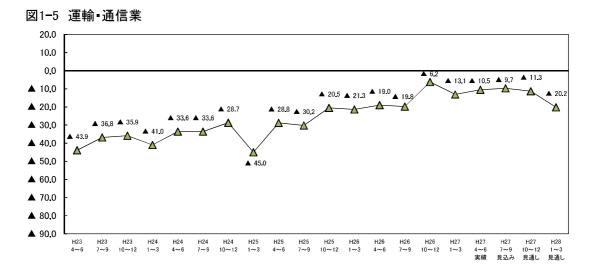

○ 業種別にみると、製造業の27年4~6月期のBSIは▲21.6と、同1~3月期(▲32.7)から11.1ポイント上昇したが、続く同7~9月期は▲25.1と低下した。先行きについてみると、同10~12月期は▲26.4、続く28年1~3月期は▲32.0と、BSIは2期連続で低下する見通しとなっている。

非製造業の27年4~6月期のBSIは▲25.0と、同1~3月期(▲31.1)から6.1ポイント上昇した。 続く同7~9月期は▲25.5とほぼ同水準で推移した。個別業種についてみると、この間、建設業、 運輸・通信業、サービス業が上昇した。先行きについてみると、27年10~12月期の非製造業全体 のBSIは▲21.9と上昇するものの、続く28年1~3月期は▲27.3と、低下に転じる見通しとなってい る。個別業種についてみると、この間、飲食・宿泊は2期連続で上昇するものの、運輸・通信業、 サービス業は2期連続で低下する見通しとなっている(図1-3~図1-8、表1-1)。

図1-3 業況判断BSI (業種別)

図1-6 卸·小売業

| 表1-1 業況判断BSIの従業者別・業種別構成と |
|--------------------------|
|--------------------------|

H27 7~9 見込み H27 10~12 見通し H28 1~3 見通し H24 7∼9 H25 10∼12 H27 4~6 実績 H23 4∼6 H23 7∼9 H23 10∼12 H24 1∼3 H24 4∼6 H24 10∼12  $^{\rm H25}_{1\sim 3}$ H25 4∼6 H25 7∼9 H26 1∼3 H26 4∼6 H26 7∼9 H26 10∼12  $^{H27}_{1\sim3}$ ▲ 30,1 ▲ 39.5 ▲ 27.3 ▲ 25.6 ▲ 18.0 ▲ 27.0 全体 **▲** 49.2 ▲ 41.8 ▲ 36.8 ▲ 50.3 ▲ 31.7 ▲ 31.0 **▲** 24.3 **▲** 25.5 **▲** 24.6 ▲ 31.4 ▲ 24.2 ▲ 25.4 ▲ 22.9 **▲** 28. **▲** 50, 5 ▲ 53.6 ▲ 48.5 ▲ 41.8 ▲ 37.5 ▲ 36,3 4人以下 ▲ 57.8 ▲ 51.0 ▲ 57.6 **▲** 66.7 ▲ 48,6 ▲ 50,1 **▲** 41.7 ▲ 36.6 ▲ 37.1 **▲** 39.3 **▲** 42.2 ▲ 39.4 ▲ 41.4 **▲** 40. 良い 4.2 4.5 4.3 3.3 4.4 5.8 6. 5.8 8.0 5. 5. 5. 6.9 6.7 8. 6. -4. 3. 3. 1.4 普 通 25.0 36.7 36.5 31.3 39.3 39.3 44. 37.2 47. 9 44. 37.1 33.0 32.1 36.3 31.9 34.5 46. 44. 41. 42. 悪い 62.0 55.5 62.1 70.0 55.5 54.5 56.3 59.9 54.0 48.5 46. 49.7 43. ( 41.3 45. 3 46.0 45.0 46. 40.2 41.6 無回答 1.7 3.7 2.5 1.2 1.1 5.1 2. 7. 9 8. 24.0 1.4 1.7 3.1 4.4 1. 4 5.5 4. 5.0 6. 18.2 **▲** 48.2 **▲** 40.3 ▲ 28.8 **▲** 48. **▲** 19.7 **▲** 23. : **▲** 25.0 37.9 **▲** 27.5 **▲** 21.9 **▲** 12.3 **▲** 19.0 **▲** 23.9 **▲** 23.3 **▲** 22.1 **▲** 30.3 **▲** 21.6 **▲** 21.6 ▲ 16.8 25.5 5人~19月 良い 8.6 8.3 12.0 5.4 12.4 11.0 15.5 8.3 12.8 12.8 18. 16.1 9. : 6. : 9. : 7. 9. 8. 5.9 3.4 普 通 45.9 47.8 53. 59.9 53.5 34.3 42.9 46.2 40.2 53.8 52.8 42.4 44.7 48.4 49. 55. 59.3 58.1 58. 60. 3 悪い 56.8 48.6 40.8 53.8 32.1 34.1 40.5 46.2 40.3 34.7 30. 35. 1 33. 29. 31. 37. 30. 29. 22.7 28.9 無回答 0.3 0.3 0.9 0.6 1.7 2.1 1.8 0.8 0.9 4.1 1.3 0.9 2.1 4. 9 0, ' 2. 1. ' 2. 11.5 14.3 ▲ 33, E ▲ 12.8 **▲** 20.9 ▲ 13.1 ▲ 15.4 ▲ 19.1 20人以上 ▲ 41.1 ▲ 20.7 **▲** 33, 8 **▲** 26.5 ▲ 20.3 ▲ 26.2 ▲ 10.5 ▲ 15.9 ▲ 3.1 ▲ 11.6 ▲ 17.1 ▲ 13.1 ▲ 22. <sup>±</sup> ▲ 11.4 良い 9.9 11.1 16. ( 15. 10.0 17. 3 14. ( 18. 1 15. 15. 14. 7. 6. ; 8.7 12. 3 13.8 20. 13. 12. 10.普 通 37.6 43.1 45.9 48.0 47.0 51.3 55. 52.5 54. 54. ( 54. 51.6 50. 56. 54. 55. 57.1 58. 63.8 61. ( 悪い 51.0 27.8 29.1 27.1 23.1 25.4 44.6 36.7 42.5 39.2 34.1 28.5 36.1 30. 8 24. 34.3 29. 28. ! 32. 26. 7.4 無回答 1.5 1.2 0, 1.1 0.8 0 1. 0 0. 0.0 1. 1. 1. 0. 0, 5 【業種別】 製造業計 ▲ 38.3 ▲ 37.1 ▲ 30.3 **▲** 43.3 ▲ 26.4 ▲ 34.2 ▲ 26.5 ▲ 39.0 ▲ 31.8 ▲ 33.9 ▲ 14.8 **▲** 19.0 ▲ 27.4 ▲ 31.5 ▲ 30.3 ▲ 32.1 ▲ 21.6 ▲ 25.1 ▲ 26.4 ▲ 32. 良い 11.4 10.3 15.2 9.5 15.1 16.0 10.7 17.3 17.2 14.2 11. 14.3 10. 4.8 11.2 9.8 9.4 7.1 8. 7.3 普 通 38.3 40.6 38, 1 36.8 42.4 42.0 40. 40. 45. 45.1 50. 45. : 42. 47. 45. 45. 49. 51. 49. 47. 6 悪い 42.5 36.2 35.9 35. 9 34.2 36.8 49.7 48.0 45.5 52.8 41.5 45.4 42.5 48.5 43.3 31.7 41. 39. 41. 40. 10.8 無回答 0.6 1.1 1.3 0.9 1.0 1.5 1. ( 2. 1.3 2.1 0. 1.4 2.3 5. 1. 1 5. 0. 1. 8. ' 非製造業計 ▲ 51.4 ▲ 42.6 ▲ 38.4 ▲ 52.0 ▲ 33.2 ▲ 30.2 ▲ 31.1 39.7 ▲ 26.0 ▲ 23.2 19. ▲ 25.8 ▲ 26.9 ▲ 23.<sup>1</sup> ▲ 23.1 ▲ 31. ▲ 25.0 ▲ 25.E **▲** 21.9 ▲ 27.3 ۸ 良い 6.7 7.4 9.4 4.8 9.5 9.5 10.9 7.8 12.8 12.3 15.4 13.1 8.1 7. ( 10. : 7. 8. ' 8, 1 5. : 3.4 普 通 33. 9 40.7 41.5 37.3 45.6 45.8 43.3 47.7 45.5 53.6 55.1 54. 2 51. 54.5 55.0 49.5 48.2 48.6 49. 54.3 悪い 58.1 50.0 47.8 56.8 42.7 39.7 42. 47.8 38. 35.8 34. 38. 35. 31. 33. 38. 33. 34. ( 27. 30.7 無回答 1.3 1.9 1.2 1.1 2.2 2.61. 1. 0. 3.6 1. 2.1 2. 4. 2. 3. 3. 3. 12. ( 16. 建設業 **▲** 49.8 ▲ 39.1 ▲ 33.6 **▲** 52.1 ▲ 32.9 **▲** 17.4 **▲** 17.0 **▲** 26.6 **▲** 16.5 **▲** 5.8 10.0 ▲ 8.0 ▲ 19.7 **▲** 15. ▲ 7.9 ▲ 26.4 **▲** 25.6 **▲** 24.6 ▲ 17.2 ▲ 30.9 7.2 良い 8.2 9.3 5.9 9.7 14.9 17.613.8 16.5 18.0 29.4 18.4 11.9 11. 14.2 6.4 11.0 8.9 7.9 4.2 普 通 34.8 42.5 47.8 36.1 46.2 50.3 46.8 45.2 49.5 54.4 49.3 51.7 56. f 59.1 62. 57.4 50.8 56.0 58. 47.1 悪い 57.0 35.1 47.3 42.9 42.6 32.3 40.4 33.0 23.8 19. 26.4 31.6 26. 22.1 32.4 36.6 25. 58.0 34.6 33.5 無回答 1.0 1.9 0.0 0.0 1.5 2. 1. 0. 1. 3. 1. 3. 0. 2. 1. 3. 1. 1. 8. 13. ( 運輸・通信業 ▲ 43,9 ▲ 36.8 **▲** 35.9 **▲** 41. ( ▲ 33.6 ▲ 33.6 ▲ 28.7 **▲** 45,0 ▲ 28,8 ▲ 30,2 ▲ 20,5 **▲** 21.3 ▲ 19.0 ▲ 19.3 ▲ 6.3 ▲ 13. <sup>±</sup> **▲** 10,5 ▲ 9,7 ▲ 11.3 ▲ 20.2 良い 10.3 9.0 10.4 6.0 10.7 5.7 6.6 12.2 15. 18.9 12.9 13. ' 8.2 14.4 9.1 6. 16.1 14. 8. 4.8 普 通 53.3 38.5 43.2 39. 68. 64.4 34.8 43.9 41.0 44.8 41.8 49.2 41.7 47.3 58. 63. 59. 56. 62. 62. 悪い 54.2 45.8 46.3 47.0 44 3 39, 3 36.9 51.6 43.2 42.4 36.5 40.2 28.0 26 23 1 27 23.4 23.4 19.4 25.0 5, 7 2.2 5,6 無回答 0,6 1.3 2.3 3, 3 3. 0, 1 0, 1.6 2.1 0, 0, 0, 4. ( 1. 4. : 1. ▲ 36.0 ▲ 27.3 卸・小売業 **▲** 45.3 **▲** 43. 4 ▲ 54. ▲ 32.9 **A** 39. ▲ 37.4 40.8 **▲** 28.6 ▲ 25. **▲** 23.4 **▲** 38.3 **▲** 39. **▲** 42. **▲** 24. ▲ 31. ( **▲** 25. 26.3 **▲** 38. 良い 8.5 7.3 9.8 2.7 10.3 6.8 6, 8 6.8 13.6 10.4 11. 13.8 7. 6. 3 3. 10. 7. 5. : 6. 4. ' 普 通 36.7 40.7 44.2 44.8 47.4 46.2 43. 52.0 52.6 45. e 43.2 40.4 45.9 46.6 48.3 49. 44. 44. ( 45.2 51.3 悪い 37.2 54.2 50.8 46.4 56.8 43.2 46.6 44.2 47.6 40.9 39.0 37. 46. 45. 45. 9 46. 35. 39. : 29.4 31. 6 12.9 無回答 0.6 1.1 0.5 0.0 0.7 0.0 0.1 1.4 0.6 3.2 1. 2.1 2. 4. : 3. 3 4. 2. 1.4 17.5 ▲ 68.9 **▲** 48.9 ▲ 50.3 ▲ 35.2 **▲** 46.1 ▲ 35.9 **▲** 33.; ▲ 68.8 **▲** 32.1 **▲** 46.5 ▲ 54.3 ▲ 37.1 **▲** 48. 6 ▲ 58.0 ▲ 41.9 **▲** 44. ( ▲ 40.2 **▲** 45.3 飲食・宿泊業 **▲** 41.8 **▲** 28.0 良い 2.2 8.1 8.7 2.9 8.7 12.6 8. 5.3 10.2 8.3 4. 3.7 6. 9.1 6. 6. 3. -6. 1 2. ( 0.9 普 通 25.2 32.6 31.2 24.6 37.9 39.8 34. 2 33. 44. 41.7 42. 32.7 41. 45. 40. 39. 47. ( 41.0 38.1 37. 6 悪い 71.1 57.0 59.4 71.7 50.5 55.3 59.6 45.4 45.4 53. 61.7 48. 38. 46. 48.7 52. 38.5 34.5 44.7 50.1 27.4 無回答 1.8 2.1 0.7 0.7 2.9 2. 9 1. 1.3 0. 4. 6 0.1 1.9 2. ! 6. 7. 0. 0. 20. サービス業 ▲ 52.4 **▲** 46.3 ▲ 38.: ▲ 46.9 **▲** 29. ▲ 32.7 ▲ 32.2 ▲ 39.4 **▲** 27.8 **▲** 24.7 ▲ 25.9 ▲ 30.4 ▲ 23. C ▲ 22. **▲** 25. ( **A** 33. **▲** 22.0 **▲** 19.9 ▲ 22.0 ▲ 25.9 良い 4.3 4.3 9.1 5.8 8.3 6.7 10.6 5.3 9.0 10.3 10, 9.1 6.3 5. 6.9 5. -6.0 7. 3 3.4 1.7 普 通 36.0 41.2 51.3 45.2 49.0 53.4 50.7 53.2 49.1 60.5 60. 57.6 52.2 58.6 57. 8 55.2 52.2 42.1 39.1 51.3 悪い 56.7 50.6 47.3 52.7 37.3 39.4 42.8 44.7 36.8 35.0 35. 9 39.8 29.3 27. 32.5 38. 28.0 27. 3 25.4 27.6 無回答 3.0 3.0 2.6 0.5 4. ( 0. 2.5 3. 6. 3.1 3. 7. : 8. 15.9 18.5 2.5 2.5 3.1 1.4 1.1