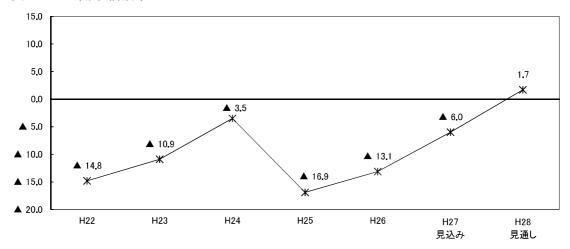

○ 業種別にみると、製造業の27年4~6月期のBSIは▲21.6と、同1~3月期(▲32.7)から11.1ポイント上昇したが、続く同7~9月期は▲25.1と低下した。先行きについてみると、同10~12月期は▲26.4、続く28年1~3月期は▲32.0と、BSIは2期連続で低下する見通しとなっている。

非製造業の27年4~6月期のBSIは▲25.0と、同1~3月期(▲31.1)から6.1ポイント上昇した。 続く同7~9月期は▲25.5とほぼ同水準で推移した。個別業種についてみると、この間、建設業、 運輸・通信業、サービス業が上昇した。先行きについてみると、27年10~12月期の非製造業全体 のBSIは▲21.9と上昇するものの、続く28年1~3月期は▲27.3と、低下に転じる見通しとなってい る。個別業種についてみると、この間、飲食・宿泊は2期連続で上昇するものの、運輸・通信業、 サービス業は2期連続で低下する見通しとなっている(図1-3~図1-8、表1-1)。