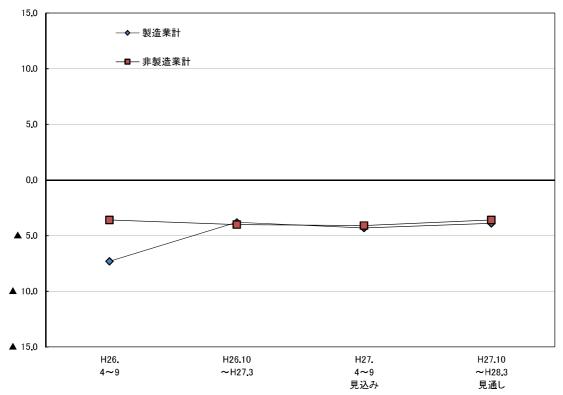

○ 業種別にみると、製造業の27年4~6月期のBSIは▲21.6と、同1~3月期(▲32.7)から11.1ポイント上昇したが、続く同7~9月期は▲25.1と低下した。先行きについてみると、同10~12月期は▲26.4、続く28年1~3月期は▲32.0と、BSIは2期連続で低下する見通しとなっている。

非製造業の27年4~6月期のBSIは▲25.0と、同1~3月期(▲31.1)から6.1ポイント上昇した。 続く同7~9月期は▲25.5とほぼ同水準で推移した。個別業種についてみると、この間、建設業、 運輸・通信業、サービス業が上昇した。先行きについてみると、27年10~12月期の非製造業全体 のBSIは▲21.9と上昇するものの、続く28年1~3月期は▲27.3と、低下に転じる見通しとなってい る。個別業種についてみると、この間、飲食・宿泊は2期連続で上昇するものの、運輸・通信業、 サービス業は2期連続で低下する見通しとなっている(図1-3~図1-8、表1-1)。