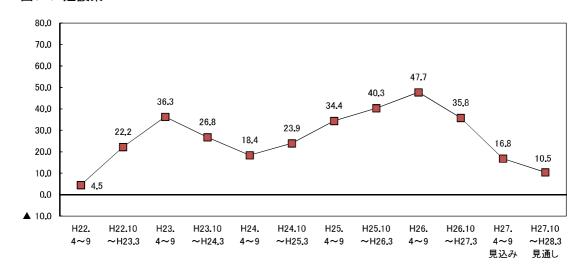

○ 業種別にみると、製造業の27年4~6月期のBSIは▲21.6と、同1~3月期(▲32.7)から11.1ポイント上昇したが、続く同7~9月期は▲25.1と低下した。先行きについてみると、同10~12月期は▲26.4、続く28年1~3月期は▲32.0と、BSIは2期連続で低下する見通しとなっている。

非製造業の27年4~6月期のBSIは▲25.0と、同1~3月期(▲31.1)から6.1ポイント上昇した。 続く同7~9月期は▲25.5とほぼ同水準で推移した。個別業種についてみると、この間、建設業、 運輸・通信業、サービス業が上昇した。先行きについてみると、27年10~12月期の非製造業全体 のBSIは▲21.9と上昇するものの、続く28年1~3月期は▲27.3と、低下に転じる見通しとなってい る。個別業種についてみると、この間、飲食・宿泊は2期連続で上昇するものの、運輸・通信業、 サービス業は2期連続で低下する見通しとなっている(図1-3~図1-8、表1-1)。