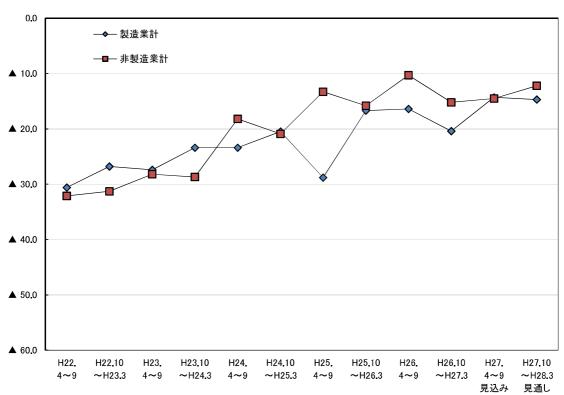

○ 業種別にみると、製造業の27年4~6月期のBSIは▲21.6と、同1~3月期(▲32.7)から11.1ポイント上昇したが、続く同7~9月期は▲25.1と低下した。先行きについてみると、同10~12月期は▲26.4、続く28年1~3月期は▲32.0と、BSIは2期連続で低下する見通しとなっている。

非製造業の27年4~6月期のBSIは▲25.0と、同1~3月期(▲31.1)から6.1ポイント上昇した。 続く同7~9月期は▲25.5とほぼ同水準で推移した。個別業種についてみると、この間、建設業、 運輸・通信業、サービス業が上昇した。先行きについてみると、27年10~12月期の非製造業全体 のBSIは▲21.9と上昇するものの、続く28年1~3月期は▲27.3と、低下に転じる見通しとなってい る。個別業種についてみると、この間、飲食・宿泊は2期連続で上昇するものの、運輸・通信業、 サービス業は2期連続で低下する見通しとなっている(図1-3~図1-8、表1-1)。