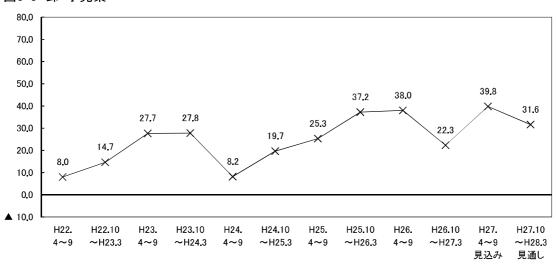

非製造業の今期のBSIは▲16.0と,前期(▲20.5)から4.5ポイント上昇した。個別業種についてみると、建設業、飲食・宿泊業が低下したほか、運輸・通信業がプラスからマイナスに転じたものの、 卸・小売業、サービス業でBSIが上昇した。来期の非製造業全体のBSIは▲15.0と、今期とほぼ同水準で推移する見通しとなっている(図2-3~図2-8、表2-1)。

図2-3 生産 売上BSI (業種別)

#### 非製造業の生産•売上BSI 図2-4 建設業

図2-6 卸•小売業