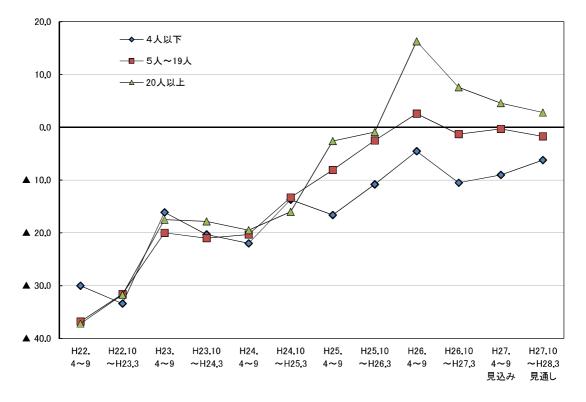

# Ⅲ 調 査 結 果

1. 業況

○ 従業者規模別にみると、27年4~6月期のBSIはすべての規模で上昇した。続く同7~9月期は5 人~19人の規模は横ばいとなったものの、4人以下と20人以上の規模で低下した。先行きについて みると、同10~12月期は4人以下と5人~19人の規模でそれぞれ5ポイント前後の上昇が見込まれる が、20人以上の規模では2.3ポイント低下する見込みである。28年1~3月期については全ての規模 でBSIが低下する見通しとなっている(図1-2、表1-1)。