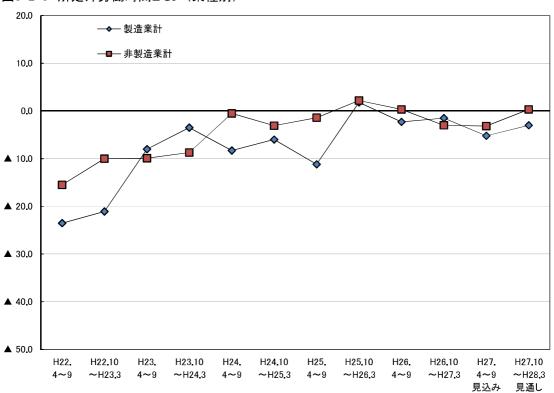

○ 業種別にみると、製造業の27年4~6月期のBSIは▲21.6と、同1~3月期(▲32.7)から11.1ポイント上昇したが、続く同7~9月期は▲25.1と低下した。先行きについてみると、同10~12月期は▲26.4、続く28年1~3月期は▲32.0と、BSIは2期連続で低下する見通しとなっている。

非製造業の27年4~6月期のBSIは▲25.0と、同1~3月期(▲31.1)から6.1ポイント上昇した。 続く同7~9月期は▲25.5とほぼ同水準で推移した。個別業種についてみると、この間、建設業、 運輸・通信業、サービス業が上昇した。先行きについてみると、27年10~12月期の非製造業全体 のBSIは▲21.9と上昇するものの、続く28年1~3月期は▲27.3と、低下に転じる見通しとなってい る。個別業種についてみると、この間、飲食・宿泊は2期連続で上昇するものの、運輸・通信業、 サービス業は2期連続で低下する見通しとなっている(図1-3~図1-8、表1-1)。