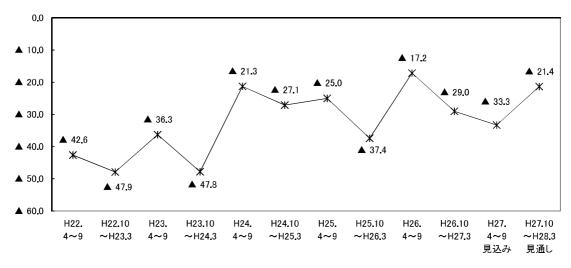

非製造業の今期のBSIは▲16.0と,前期(▲20.5)から4.5ポイント上昇した。個別業種についてみると、建設業、飲食・宿泊業が低下したほか、運輸・通信業がプラスからマイナスに転じたものの、 卸・小売業、サービス業でBSIが上昇した。来期の非製造業全体のBSIは▲15.0と、今期とほぼ同水準で推移する見通しとなっている(図2-3~図2-8、表2-1)。

図2-3 生産 売上BSI (業種別)