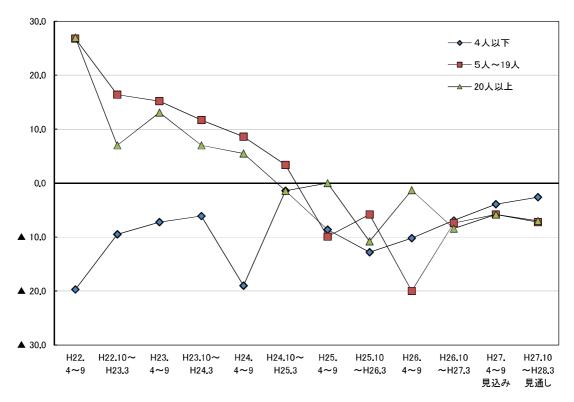

# 2. 生産 売上

○ 従業者規模別に見ると、今期は4人以下の事業所でBSIが低下したものの、5人~19人と20人以上の 規模で上昇した。来期は、4人以下の規模と5人~19人の規模においてBSIが上昇する見通しとなってい る(図2-2、表2-1)。

○ 業種別にみると,製造業の今期のBSIは▲22.5と,前期(▲18.5)から4.0ポイント低下した。来期のBSIは▲20.3と,2.2ポイント上昇する見通しとなっている。

非製造業の今期のBSIは▲16.0と,前期(▲20.5)から4.5ポイント上昇した。個別業種についてみると、建設業、飲食・宿泊業が低下したほか、運輸・通信業がプラスからマイナスに転じたものの、 卸・小売業、サービス業でBSIが上昇した。来期の非製造業全体のBSIは▲15.0と、今期とほぼ同水準で推移する見通しとなっている(図2-3~図2-8、表2-1)。

図2-3 生産 売上BSI (業種別)

○ 従業者規模別にみると、今期は4人以下と20人以上の規模でBSIが上昇したが、5人~19人の規模で 低下した。来期は、5人~19人の規模においてほぼ同水準で推移するものの、4人以下と20人以上の規 模でBSIが低下する見通しとなっている(図3-2、表3-1)。

○ 業種別にみると,製造業の今期のBSIは▲21.6と,前期(▲19.0)から2.6ポイント低下した。来期のBSIは▲19.5と,2.1ポイント上昇する見通しとなっている。