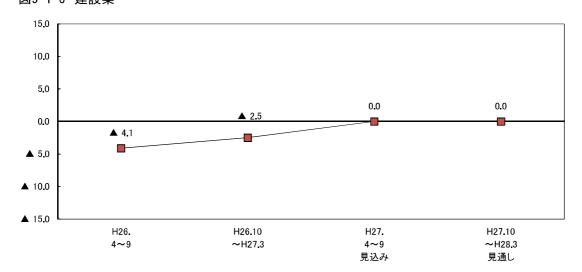

建設業の今期のBSIは▲23.1と,前期(▲24.5)から1.4ポイント上昇した。来期のBSIは▲30.4と, 7.3ポイント低下する見通しとなっている(図3-3,表3-1)。

図3-3 受注BSI (業種別)