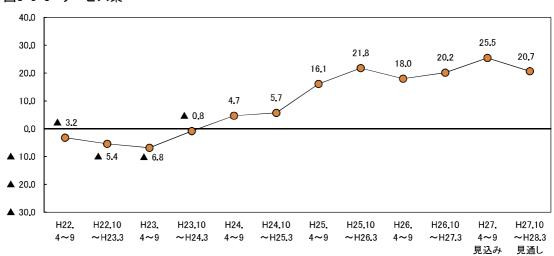

図1-3 業況判断BSI (業種別)

図1-6 卸·小売業

| 表1-1 業況判断BSIの従業者別・業種別構成と |
|--------------------------|
|--------------------------|

H27 7~9 見込み H27 10~12 見通し H28 1~3 見通し H24 7∼9 H25 10∼12 H27 4~6 実績 H23 4∼6 H23 7∼9 H23 10∼12 H24 1∼3 H24 4∼6 H24 10∼12  $^{\rm H25}_{1\sim 3}$ H25 4∼6 H25 7∼9 H26 1∼3 H26 4∼6 H26 7∼9 H26 10∼12  $^{H27}_{1\sim3}$ ▲ 30,1 ▲ 39.5 ▲ 27.3 ▲ 25.6 ▲ 18.0 ▲ 27.0 全体 **▲** 49.2 ▲ 41.8 ▲ 36.8 ▲ 50.3 ▲ 31.7 ▲ 31.0 **▲** 24.3 **▲** 25.5 **▲** 24.6 ▲ 31.4 ▲ 24.2 ▲ 25.4 ▲ 22.9 **▲** 28. **▲** 50, 5 ▲ 53.6 ▲ 48.5 ▲ 41.8 ▲ 37.5 ▲ 36,3 4人以下 ▲ 57.8 ▲ 51.0 ▲ 57.6 **▲** 66.7 ▲ 48,6 ▲ 50,1 **▲** 41.7 ▲ 36.6 ▲ 37.1 **▲** 39.3 **▲** 42.2 ▲ 39.4 ▲ 41.4 **▲** 40. 良い 4.2 4.5 4.3 3.3 4.4 5.8 6. 5.8 8.0 5. 5. 5. 6.9 6.7 8. 6. -4. 3. 3. 1.4 普 通 25.0 36.7 36.5 31.3 39.3 39.3 44. 37.2 47. 9 44. 37.1 33.0 32.1 36.3 31.9 34.5 46. 44. 41. 42. 悪い 62.0 55.5 62.1 70.0 55.5 54.5 56.3 59.9 54.0 48.5 46. 49.7 43. ( 41.3 45. 3 46.0 45.0 46. 40.2 41.6 無回答 1.7 3.7 2.5 1.2 1.1 5.1 2. 7. 9 8. 24.0 1.4 1.7 3.1 4.4 1. 4 5.5 4. 5.0 6. 18.2 **▲** 48.2 **▲** 40.3 ▲ 28.8 **▲** 48. **▲** 19.7 **▲** 23. : **▲** 25.0 37.9 **▲** 27.5 **▲** 21.9 **▲** 12.3 **▲** 19.0 **▲** 23.9 **▲** 23.3 **▲** 22.1 **▲** 30.3 **▲** 21.6 **▲** 21.6 ▲ 16.8 25.5 5人~19月 良い 8.6 8.3 12.0 5.4 12.4 11.0 15.5 8.3 12.8 12.8 18. 16.1 9. : 6. : 9. : 7. 9. 8. 5.9 3.4 普 通 45.9 47.8 53. 59.9 53.5 34.3 42.9 46.2 40.2 53.8 52.8 42.4 44.7 48.4 49. 55. 59.3 58.1 58. 60. 3 悪い 56.8 48.6 40.8 53.8 32.1 34.1 40.5 46.2 40.3 34.7 30. 35. 1 33. 29. 31. 37. 30. 29. 22.7 28.9 無回答 0.3 0.3 0.9 0.6 1.7 2.1 1.8 0.8 0.9 4.1 1.3 0.9 2.1 4. 9 0, ' 2. 1. ' 2. 11.5 14.3 ▲ 33, E ▲ 12.8 **▲** 20.9 ▲ 13.1 ▲ 15.4 ▲ 19.1 20人以上 ▲ 41.1 ▲ 20.7 **▲** 33, 8 **▲** 26.5 ▲ 20.3 ▲ 26.2 ▲ 10.5 ▲ 15.9 ▲ 3.1 ▲ 11.6 ▲ 17.1 ▲ 13.1 ▲ 22. <sup>±</sup> ▲ 11.4 良い 9.9 11.1 16. ( 15. 10.0 17. 3 14. ( 18. 1 15. 15. 14. 7. 6. ; 8.7 12. 3 13.8 20. 13. 12. 10.普 通 37.6 43.1 45.9 48.0 47.0 51.3 55. 52.5 54. 54. ( 54. 51.6 50. 56. 54. 55. 57.1 58. 63.8 61. ( 悪い 51.0 27.8 29.1 27.1 23.1 25.4 44.6 36.7 42.5 39.2 34.1 28.5 36.1 30. 8 24. 34.3 29. 28. ! 32. 26. 7.4 無回答 1.5 1.2 0, 1.1 0.8 0 1. 0 0. 0.0 1. 1. 1. 0. 0, 5 【業種別】 製造業計 ▲ 38.3 ▲ 37.1 ▲ 30.3 **▲** 43.3 ▲ 26.4 ▲ 34.2 ▲ 26.5 ▲ 39.0 ▲ 31.8 ▲ 33.9 ▲ 14.8 **▲** 19.0 ▲ 27.4 ▲ 31.5 ▲ 30.3 ▲ 32.1 ▲ 21.6 ▲ 25.1 ▲ 26.4 ▲ 32. 良い 11.4 10.3 15.2 9.5 15.1 16.0 10.7 17.3 17.2 14.2 11. 14.3 10. 4.8 11.2 9.8 9.4 7.1 8. 7.3 普 通 38.3 40.6 38, 1 36.8 42.4 42.0 40. 40. 45. 45.1 50. 45. : 42. 47. 45. 45. 49. 51. 49. 47. 6 悪い 42.5 36.2 35.9 35. 9 34.2 36.8 49.7 48.0 45.5 52.8 41.5 45.4 42.5 48.5 43.3 31.7 41. 39. 41. 40. 10.8 無回答 0.6 1.1 1.3 0.9 1.0 1.5 1. ( 2. 1.3 2.1 0. 1.4 2.3 5. 1. 1 5. 0. 1. 8. ' 非製造業計 ▲ 51.4 ▲ 42.6 ▲ 38.4 ▲ 52.0 ▲ 33.2 ▲ 30.2 ▲ 31.1 39.7 ▲ 26.0 ▲ 23.2 19. ▲ 25.8 ▲ 26.9 ▲ 23.<sup>1</sup> ▲ 23.1 ▲ 31. ▲ 25.0 ▲ 25.E **▲** 21.9 ▲ 27.3 ۸ 良い 6.7 7.4 9.4 4.8 9.5 9.5 10.9 7.8 12.8 12.3 15.4 13.1 8.1 7. ( 10. : 7. 8. ' 8, 1 5. : 3.4 普 通 33. 9 40.7 41.5 37.3 45.6 45.8 43.3 47.7 45.5 53.6 55.1 54. 2 51. 54.5 55.0 49.5 48.2 48.6 49. 54.3 悪い 58.1 50.0 47.8 56.8 42.7 39.7 42. 47.8 38. 35.8 34. 38. 35. 31. 33. 38. 33. 34. ( 27. 30.7 無回答 1.3 1.9 1.2 1.1 2.2 2.61. 1. 0. 3.6 1. 2.1 2. 4. 2. 3. 3. 3. 12. ( 16. 建設業 **▲** 49.8 ▲ 39.1 ▲ 33.6 **▲** 52.1 ▲ 32.9 **▲** 17.4 **▲** 17.0 **▲** 26.6 **▲** 16.5 **▲** 5.8 10.0 ▲ 8.0 ▲ 19.7 **▲** 15. ▲ 7.9 ▲ 26.4 **▲** 25.6 **▲** 24.6 ▲ 17.2 ▲ 30.9 7.2 良い 8.2 9.3 5.9 9.7 14.9 17.613.8 16.5 18.0 29.4 18.4 11.9 11. 14.2 6.4 11.0 8.9 7.9 4.2 普 通 34.8 42.5 47.8 36.1 46.2 50.3 46.8 45.2 49.5 54.4 49.3 51.7 56. f 59.1 62. 57.4 50.8 56.0 58. 47.1 悪い 57.0 35.1 47.3 42.9 42.6 32.3 40.4 33.0 23.8 19. 26.4 31.6 26. 22.1 32.4 36.6 25. 58.0 34.6 33.5 無回答 1.0 1.9 0.0 0.0 1.5 2. 1. 0. 1. 3. 1. 3. 0. 2. 1. 3. 1. 1. 8. 13. ( 運輸・通信業 ▲ 43,9 ▲ 36.8 **▲** 35.9 **▲** 41. ( ▲ 33.6 ▲ 33.6 ▲ 28.7 **▲** 45,0 ▲ 28,8 ▲ 30,2 ▲ 20,5 **▲** 21.3 ▲ 19.0 ▲ 19.3 ▲ 6.3 ▲ 13. <sup>±</sup> **▲** 10,5 ▲ 9,7 ▲ 11.3 ▲ 20.2 良い 10.3 9.0 10.4 6.0 10.7 5.7 6.6 12.2 15. 18.9 12.9 13. ' 8.2 14.4 9.1 6. 16.1 14. 8. 4.8 普 通 53.3 38.5 43.2 39. 68. 64.4 34.8 43.9 41.0 44.8 41.8 49.2 41.7 47.3 58. 63. 59. 56. 62. 62. 悪い 54.2 45.8 46.3 47.0 44 3 39, 3 36.9 51.6 43.2 42.4 36.5 40.2 28.0 26 23 1 27 23.4 23.4 19.4 25.0 5, 7 2.2 5,6 無回答 0,6 1.3 2.3 3, 3 3. 0, 1 0, 1.6 2.1 0, 0, 0, 4. ( 1. 4. : 1. ▲ 36.0 ▲ 27.3 卸・小売業 **▲** 45.3 **▲** 43. 4 ▲ 54. ▲ 32.9 **A** 39. ▲ 37.4 40.8 **▲** 28.6 ▲ 25. **▲** 23.4 **▲** 38.3 **▲** 39. **▲** 42. **▲** 24. ▲ 31. ( **▲** 25. 26.3 **▲** 38. 良い 8.5 7.3 9.8 2.7 10.3 6.8 6, 8 6.8 13.6 10.4 11. 13.8 7. 6. 3 3. 10. 7. 5. : 6. 4. ' 普 通 36.7 40.7 44.2 44.8 47.4 46.2 43. 52.0 52.6 45. e 43.2 40.4 45.9 46.6 48.3 49. 44. 44. ( 45.2 51.3 悪い 37.2 54.2 50.8 46.4 56.8 43.2 46.6 44.2 47.6 40.9 39.0 37. 46. 45. 45. 9 46. 35. 39. : 29.4 31. 6 12.9 無回答 0.6 1.1 0.5 0.0 0.7 0.0 0.1 1.4 0.6 3.2 1. 2.1 2. 4. : 3. 3 4. 2. 1.4 17.5 ▲ 68.9 **▲** 48.9 ▲ 50.3 ▲ 35.2 **▲** 46.1 ▲ 35.9 **▲** 33.; ▲ 68.8 **▲** 32.1 **▲** 46.5 ▲ 54.3 ▲ 37.1 **▲** 48. 6 ▲ 58.0 ▲ 41.9 **▲** 44. ( ▲ 40.2 **▲** 45.3 飲食・宿泊業 **▲** 41.8 **▲** 28.0 良い 2.2 8.1 8.7 2.9 8.7 12.6 8. 5.3 10.2 8.3 4. 3.7 6. 9.1 6. 6. 3. -6. 1 2. ( 0.9 普 通 25.2 32.6 31.2 24.6 37.9 39.8 34. 2 33. 44. 41.7 42. 32.7 41. 45. 40. 39. 47. ( 41.0 38.1 37. 6 悪い 71.1 57.0 59.4 71.7 50.5 55.3 59.6 45.4 45.4 53. 61.7 48. 38. 46. 48.7 52. 38.5 34.5 44.7 50.1 27.4 無回答 1.8 2.1 0.7 0.7 2.9 2. 9 1. 1.3 0. 4. 6 0.1 1.9 2. ! 6. 7. 0. 0. 20. サービス業 ▲ 52.4 **▲** 46.3 ▲ 38.: ▲ 46.9 **▲** 29. ▲ 32.7 ▲ 32.2 ▲ 39.4 **▲** 27.8 **▲** 24.7 ▲ 25.9 ▲ 30.4 ▲ 23. C ▲ 22. **▲** 25. ( **A** 33. **▲** 22.0 **▲** 19.9 ▲ 22.0 ▲ 25.9 良い 4.3 4.3 9.1 5.8 8.3 6.7 10.6 5.3 9.0 10.3 10, 9.1 6.3 5. 6.9 5. -6.0 7. 3 3.4 1.7 普 通 36.0 41.2 51.3 45.2 49.0 53.4 50.7 53.2 49.1 60.5 60. 57.6 52.2 58.6 57. 8 55.2 52.2 42.1 39.1 51.3 悪い 56.7 50.6 47.3 52.7 37.3 39.4 42.8 44.7 36.8 35.0 35. 9 39.8 29.3 27. 32.5 38. 28.0 27. 3 25.4 27.6 無回答 3.0 3.0 2.6 0.5 4. ( 0. 2.5 3. 6. 3.1 3. 7. : 8. 15.9 18.5 2.5 2.5 3.1 1.4 1.1