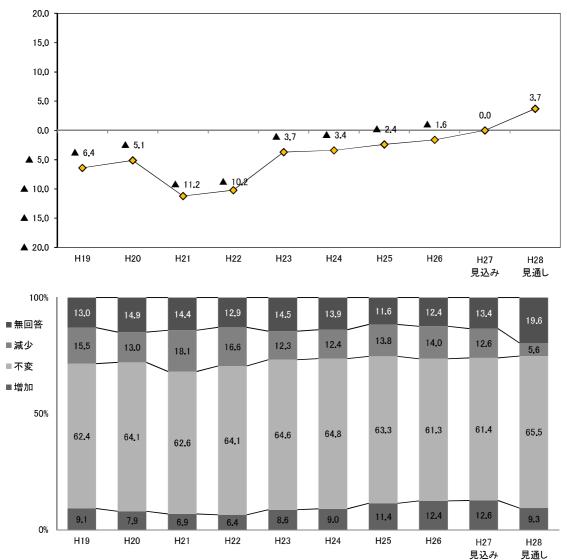

# Ⅲ 調 査 結 果

1. 業況

○ 従業者規模別にみると、27年4~6月期のBSIはすべての規模で上昇した。続く同7~9月期は5 人~19人の規模は横ばいとなったものの、4人以下と20人以上の規模で低下した。先行きについて みると、同10~12月期は4人以下と5人~19人の規模でそれぞれ5ポイント前後の上昇が見込まれる が、20人以上の規模では2.3ポイント低下する見込みである。28年1~3月期については全ての規模 でBSIが低下する見通しとなっている(図1-2、表1-1)。

○ 業種別にみると、製造業の27年4~6月期のBSIは▲21.6と、同1~3月期(▲32.7)から11.1ポイント上昇したが、続く同7~9月期は▲25.1と低下した。先行きについてみると、同10~12月期は▲26.4、続く28年1~3月期は▲32.0と、BSIは2期連続で低下する見通しとなっている。

非製造業の27年4~6月期のBSIは▲25.0と、同1~3月期(▲31.1)から6.1ポイント上昇した。 続く同7~9月期は▲25.5とほぼ同水準で推移した。個別業種についてみると、この間、建設業、 運輸・通信業、サービス業が上昇した。先行きについてみると、27年10~12月期の非製造業全体 のBSIは▲21.9と上昇するものの、続く28年1~3月期は▲27.3と、低下に転じる見通しとなってい る。個別業種についてみると、この間、飲食・宿泊は2期連続で上昇するものの、運輸・通信業、 サービス業は2期連続で低下する見通しとなっている(図1-3~図1-8、表1-1)。