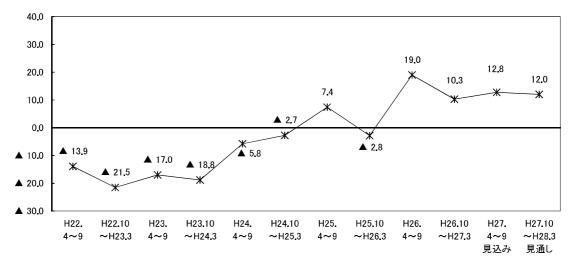

図1-3 業況判断BSI (業種別)

図1-6 卸·小売業

| 表1-1 業況判断BSIの従業者別・業種別構成と |
|--------------------------|
|--------------------------|

H27 7~9 見込み H27 10~12 見通し H28 1~3 見通し H24 7∼9 H25 10∼12 H27 4~6 実績 H23 4∼6 H23 7∼9 H23 10∼12 H24 1∼3 H24 4∼6 H24 10∼12  $^{\rm H25}_{1\sim 3}$ H25 4∼6 H25 7∼9 H26 1∼3 H26 4∼6 H26 7∼9 H26 10∼12  $^{H27}_{1\sim3}$ ▲ 30,1 ▲ 39.5 ▲ 27.3 ▲ 25.6 ▲ 18.0 ▲ 27.0 全体 **▲** 49.2 ▲ 41.8 ▲ 36.8 ▲ 50.3 ▲ 31.7 ▲ 31.0 **▲** 24.3 **▲** 25.5 **▲** 24.6 ▲ 31.4 ▲ 24.2 ▲ 25.4 ▲ 22.9 **▲** 28. **▲** 50, 5 ▲ 53.6 ▲ 48.5 ▲ 41.8 ▲ 37.5 ▲ 36,3 4人以下 ▲ 57.8 ▲ 51.0 ▲ 57.6 **▲** 66.7 ▲ 48,6 ▲ 50,1 **▲** 41.7 ▲ 36.6 ▲ 37.1 **▲** 39.3 **▲** 42.2 ▲ 39.4 ▲ 41.4 **▲** 40. 良い 4.2 4.5 4.3 3.3 4.4 5.8 6. 5.8 8.0 5. 5. 5. 6.9 6.7 8. 6. -4. 3. 3. 1.4 普 通 25.0 36.7 36.5 31.3 39.3 39.3 44. 37.2 47. 9 44. 37.1 33.0 32.1 36.3 31.9 34.5 46. 44. 41. 42. 悪い 62.0 55.5 62.1 70.0 55.5 54.5 56.3 59.9 54.0 48.5 46. 49.7 43. ( 41.3 45. 3 46.0 45.0 46. 40.2 41.6 無回答 1.7 3.7 2.5 1.2 1.1 5.1 2. 7. 9 8. 24.0 1.4 1.7 3.1 4.4 1. 4 5.5 4. 5.0 6. 18.2 **▲** 48.2 **▲** 40.3 ▲ 28.8 **▲** 48. **▲** 19.7 **▲** 23. : **▲** 25.0 37.9 **▲** 27.5 **▲** 21.9 **▲** 12.3 **▲** 19.0 **▲** 23.9 **▲** 23.3 **▲** 22.1 **▲** 30.3 **▲** 21.6 **▲** 21.6 ▲ 16.8 25.5 5人~19月 良い 8.6 8.3 12.0 5.4 12.4 11.0 15.5 8.3 12.8 12.8 18. 16.1 9. : 6. : 9. : 7. 9. 8. 5.9 3.4 普 通 45.9 47.8 53. 59.9 53.5 34.3 42.9 46.2 40.2 53.8 52.8 42.4 44.7 48.4 49. 55. 59.3 58.1 58. 60. 3 悪い 56.8 48.6 40.8 53.8 32.1 34.1 40.5 46.2 40.3 34.7 30. 35. 1 33. 29. 31. 37. 30. 29. 22.7 28.9 無回答 0.3 0.3 0.9 0.6 1.7 2.1 1.8 0.8 0.9 4.1 1.3 0.9 2.1 4. 9 0, ' 2. 1. ' 2. 11.5 14.3 ▲ 33, E ▲ 12.8 **▲** 20.9 ▲ 13.1 ▲ 15.4 ▲ 19.1 20人以上 ▲ 41.1 ▲ 20.7 **▲** 33, 8 **▲** 26.5 ▲ 20.3 ▲ 26.2 ▲ 10.5 ▲ 15.9 ▲ 3.1 ▲ 11.6 ▲ 17.1 ▲ 13.1 ▲ 22. <sup>±</sup> ▲ 11.4 良い 9.9 11.1 16. ( 15. 10.0 17. 3 14. ( 18. 1 15. 15. 14. 7. 6. ; 8.7 12. 3 13.8 20. 13. 12. 10.普 通 37.6 43.1 45.9 48.0 47.0 51.3 55. 52.5 54. 54. ( 54. 51.6 50. 56. 54. 55. 57.1 58. 63.8 61. ( 悪い 51.0 27.8 29.1 27.1 23.1 25.4 44.6 36.7 42.5 39.2 34.1 28.5 36.1 30. 8 24. 34.3 29. 28. ! 32. 26. 7.4 無回答 1.5 1.2 0, 1.1 0.8 0 1. 0 0. 0.0 1. 1. 1. 0. 0, 5 【業種別】 製造業計 ▲ 38.3 ▲ 37.1 ▲ 30.3 **▲** 43.3 ▲ 26.4 ▲ 34.2 ▲ 26.5 ▲ 39.0 ▲ 31.8 ▲ 33.9 ▲ 14.8 **▲** 19.0 ▲ 27.4 ▲ 31.5 ▲ 30.3 ▲ 32.1 ▲ 21.6 ▲ 25.1 ▲ 26.4 ▲ 32. 良い 11.4 10.3 15.2 9.5 15.1 16.0 10.7 17.3 17.2 14.2 11. 14.3 10. 4.8 11.2 9.8 9.4 7.1 8. 7.3 普 通 38.3 40.6 38, 1 36.8 42.4 42.0 40. 40. 45. 45.1 50. 45. : 42. 47. 45. 45. 49. 51. 49. 47. 6 悪い 42.5 36.2 35.9 35. 9 34.2 36.8 49.7 48.0 45.5 52.8 41.5 45.4 42.5 48.5 43.3 31.7 41. 39. 41. 40. 10.8 無回答 0.6 1.1 1.3 0.9 1.0 1.5 1. ( 2. 1.3 2.1 0. 1.4 2.3 5. 1. 1 5. 0. 1. 8. ' 非製造業計 ▲ 51.4 ▲ 42.6 ▲ 38.4 ▲ 52.0 ▲ 33.2 ▲ 30.2 ▲ 31.1 39.7 ▲ 26.0 ▲ 23.2 19. ▲ 25.8 ▲ 26.9 ▲ 23.<sup>1</sup> ▲ 23.1 ▲ 31. ▲ 25.0 ▲ 25.E **▲** 21.9 ▲ 27.3 ۸ 良い 6.7 7.4 9.4 4.8 9.5 9.5 10.9 7.8 12.8 12.3 15.4 13.1 8.1 7. ( 10. : 7. 8. ' 8, 1 5. : 3.4 普 通 33. 9 40.7 41.5 37.3 45.6 45.8 43.3 47.7 45.5 53.6 55.1 54. 2 51. 54.5 55.0 49.5 48.2 48.6 49. 54.3 悪い 58.1 50.0 47.8 56.8 42.7 39.7 42. 47.8 38. 35.8 34. 38. 35. 31. 33. 38. 33. 34. ( 27. 30.7 無回答 1.3 1.9 1.2 1.1 2.2 2.61. 1. 0. 3.6 1. 2.1 2. 4. 2. 3. 3. 3. 12. ( 16. 建設業 **▲** 49.8 ▲ 39.1 ▲ 33.6 **▲** 52.1 ▲ 32.9 **▲** 17.4 **▲** 17.0 **▲** 26.6 **▲** 16.5 **▲** 5.8 10.0 ▲ 8.0 ▲ 19.7 **▲** 15. ▲ 7.9 ▲ 26.4 **▲** 25.6 **▲** 24.6 ▲ 17.2 ▲ 30.9 7.2 良い 8.2 9.3 5.9 9.7 14.9 17.613.8 16.5 18.0 29.4 18.4 11.9 11. 14.2 6.4 11.0 8.9 7.9 4.2 普 通 34.8 42.5 47.8 36.1 46.2 50.3 46.8 45.2 49.5 54.4 49.3 51.7 56. f 59.1 62. 57.4 50.8 56.0 58. 47.1 悪い 57.0 35.1 47.3 42.9 42.6 32.3 40.4 33.0 23.8 19. 26.4 31.6 26. 22.1 32.4 36.6 25. 58.0 34.6 33.5 無回答 1.0 1.9 0.0 0.0 1.5 2. 1. 0. 1. 3. 1. 3. 0. 2. 1. 3. 1. 1. 8. 13. ( 運輸・通信業 ▲ 43,9 ▲ 36.8 **▲** 35.9 **▲** 41. ( ▲ 33.6 ▲ 33.6 ▲ 28.7 **▲** 45,0 ▲ 28,8 ▲ 30,2 ▲ 20,5 **▲** 21.3 ▲ 19.0 ▲ 19.3 ▲ 6.3 ▲ 13. <sup>±</sup> **▲** 10,5 ▲ 9,7 ▲ 11.3 ▲ 20.2 良い 10.3 9.0 10.4 6.0 10.7 5.7 6.6 12.2 15. 18.9 12.9 13. ' 8.2 14.4 9.1 6. 16.1 14. 8. 4.8 普 通 53.3 38.5 43.2 39. 68. 64.4 34.8 43.9 41.0 44.8 41.8 49.2 41.7 47.3 58. 63. 59. 56. 62. 62. 悪い 54.2 45.8 46.3 47.0 44 3 39, 3 36.9 51.6 43.2 42.4 36.5 40.2 28.0 26 23 1 27 23.4 23.4 19.4 25.0 5, 7 2.2 5,6 無回答 0,6 1.3 2.3 3, 3 3. 0, 1 0, 1.6 2.1 0, 0, 0, 4. ( 1. 4. : 1. ▲ 36.0 ▲ 27.3 卸・小売業 **▲** 45.3 **▲** 43. 4 ▲ 54. ▲ 32.9 **A** 39. ▲ 37.4 40.8 **▲** 28.6 ▲ 25. **▲** 23.4 **▲** 38.3 **▲** 39. **▲** 42. **▲** 24. ▲ 31. ( **▲** 25. 26.3 **▲** 38. 良い 8.5 7.3 9.8 2.7 10.3 6.8 6, 8 6.8 13.6 10.4 11. 13.8 7. 6. 3 3. 10. 7. 5. : 6. 4. ' 普 通 36.7 40.7 44.2 44.8 47.4 46.2 43. 52.0 52.6 45. e 43.2 40.4 45.9 46.6 48.3 49. 44. 44. ( 45.2 51.3 悪い 37.2 54.2 50.8 46.4 56.8 43.2 46.6 44.2 47.6 40.9 39.0 37. 46. 45. 45. 9 46. 35. 39. : 29.4 31. 6 12.9 無回答 0.6 1.1 0.5 0.0 0.7 0.0 0.1 1.4 0.6 3.2 1. 2.1 2. 4. : 3. 3 4. 2. 1.4 17.5 ▲ 68.9 **▲** 48.9 ▲ 50.3 ▲ 35.2 **▲** 46.1 ▲ 35.9 **▲** 33.; ▲ 68.8 **▲** 32.1 **▲** 46.5 ▲ 54.3 ▲ 37.1 **▲** 48. 6 ▲ 58.0 ▲ 41.9 **▲** 44. ( ▲ 40.2 **▲** 45.3 飲食・宿泊業 **▲** 41.8 **▲** 28.0 良い 2.2 8.1 8.7 2.9 8.7 12.6 8. 5.3 10.2 8.3 4. 3.7 6. 9.1 6. 6. 3. -6. 1 2. ( 0.9 普 通 25.2 32.6 31.2 24.6 37.9 39.8 34. 2 33. 44. 41.7 42. 32.7 41. 45. 40. 39. 47. ( 41.0 38.1 37. 6 悪い 71.1 57.0 59.4 71.7 50.5 55.3 59.6 45.4 45.4 53. 61.7 48. 38. 46. 48.7 52. 38.5 34.5 44.7 50.1 27.4 無回答 1.8 2.1 0.7 0.7 2.9 2. 9 1. 1.3 0. 4. 6 0.1 1.9 2. ! 6. 7. 0. 0. 20. サービス業 ▲ 52.4 **▲** 46.3 ▲ 38.: ▲ 46.9 **▲** 29. ▲ 32.7 ▲ 32.2 ▲ 39.4 **▲** 27.8 **▲** 24.7 ▲ 25.9 ▲ 30.4 ▲ 23. C ▲ 22. **▲** 25. ( **A** 33. **▲** 22.0 **▲** 19.9 ▲ 22.0 ▲ 25.9 良い 4.3 4.3 9.1 5.8 8.3 6.7 10.6 5.3 9.0 10.3 10, 9.1 6.3 5. 6.9 5. -6.0 7. 3 3.4 1.7 普 通 36.0 41.2 51.3 45.2 49.0 53.4 50.7 53.2 49.1 60.5 60. 57.6 52.2 58.6 57. 8 55.2 52.2 42.1 39.1 51.3 悪い 56.7 50.6 47.3 52.7 37.3 39.4 42.8 44.7 36.8 35.0 35. 9 39.8 29.3 27. 32.5 38. 28.0 27. 3 25.4 27.6 無回答 3.0 3.0 2.6 0.5 4. ( 0. 2.5 3. 6. 3.1 3. 7. : 8. 15.9 18.5 2.5 2.5 3.1 1.4 1.1