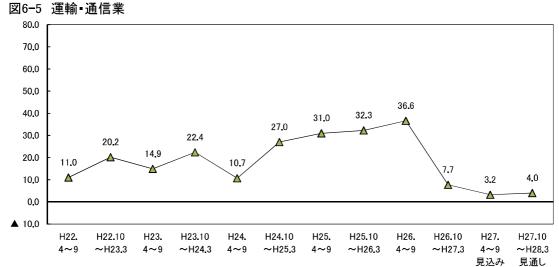

○ 業種別にみると、製造業の27年4~6月期のBSIは▲21.6と、同1~3月期(▲32.7)から11.1ポイント上昇したが、続く同7~9月期は▲25.1と低下した。先行きについてみると、同10~12月期は▲26.4、続く28年1~3月期は▲32.0と、BSIは2期連続で低下する見通しとなっている。

非製造業の27年4~6月期のBSIは▲25.0と、同1~3月期(▲31.1)から6.1ポイント上昇した。 続く同7~9月期は▲25.5とほぼ同水準で推移した。個別業種についてみると、この間、建設業、 運輸・通信業、サービス業が上昇した。先行きについてみると、27年10~12月期の非製造業全体 のBSIは▲21.9と上昇するものの、続く28年1~3月期は▲27.3と、低下に転じる見通しとなってい る。個別業種についてみると、この間、飲食・宿泊は2期連続で上昇するものの、運輸・通信業、 サービス業は2期連続で低下する見通しとなっている(図1-3~図1-8、表1-1)。

図1-3 業況判断BSI (業種別)

図1-6 卸·小売業

| 表1-1 業況判断BSIの従業者別・業種別構成と |
|--------------------------|
|--------------------------|

H27 7~9 見込み H27 10~12 見通し H28 1~3 見通し H24 7∼9 H25 10∼12 H27 4~6 実績 H23 4∼6 H23 7∼9 H23 10∼12 H24 1∼3 H24 4∼6 H24 10∼12  $^{\rm H25}_{1\sim 3}$ H25 4∼6 H25 7∼9 H26 1∼3 H26 4∼6 H26 7∼9 H26 10∼12  $^{H27}_{1\sim3}$ ▲ 30,1 ▲ 39.5 ▲ 27.3 ▲ 25.6 ▲ 18.0 ▲ 27.0 全体 **▲** 49.2 ▲ 41.8 ▲ 36.8 ▲ 50.3 ▲ 31.7 ▲ 31.0 **▲** 24.3 **▲** 25.5 **▲** 24.6 ▲ 31.4 ▲ 24.2 ▲ 25.4 ▲ 22.9 **▲** 28. **▲** 50, 5 ▲ 53.6 ▲ 48.5 ▲ 41.8 ▲ 37.5 ▲ 36,3 4人以下 ▲ 57.8 ▲ 51.0 ▲ 57.6 **▲** 66.7 ▲ 48,6 ▲ 50,1 **▲** 41.7 ▲ 36.6 ▲ 37.1 **▲** 39.3 **▲** 42.2 ▲ 39.4 ▲ 41.4 **▲** 40. 良い 4.2 4.5 4.3 3.3 4.4 5.8 6. 5.8 8.0 5. 5. 5. 6.9 6.7 8. 6. -4. 3. 3. 1.4 普 通 25.0 36.7 36.5 31.3 39.3 39.3 44. 37.2 47. 9 44. 37.1 33.0 32.1 36.3 31.9 34.5 46. 44. 41. 42. 悪い 62.0 55.5 62.1 70.0 55.5 54.5 56.3 59.9 54.0 48.5 46. 49.7 43. ( 41.3 45. 3 46.0 45.0 46. 40.2 41.6 無回答 1.7 3.7 2.5 1.2 1.1 5.1 2. 7. 9 8. 24.0 1.4 1.7 3.1 4.4 1. 4 5.5 4. 5.0 6. 18.2 **▲** 48.2 **▲** 40.3 ▲ 28.8 **▲** 48. **▲** 19.7 **▲** 23. : **▲** 25.0 37.9 **▲** 27.5 **▲** 21.9 **▲** 12.3 **▲** 19.0 **▲** 23.9 **▲** 23.3 **▲** 22.1 **▲** 30.3 **▲** 21.6 **▲** 21.6 ▲ 16.8 25.5 5人~19月 良い 8.6 8.3 12.0 5.4 12.4 11.0 15.5 8.3 12.8 12.8 18. 16.1 9. : 6. : 9. : 7. 9. 8. 5.9 3.4 普 通 45.9 47.8 53. 59.9 53.5 34.3 42.9 46.2 40.2 53.8 52.8 42.4 44.7 48.4 49. 55. 59.3 58.1 58. 60. 3 悪い 56.8 48.6 40.8 53.8 32.1 34.1 40.5 46.2 40.3 34.7 30. 35. 1 33. 29. 31. 37. 30. 29. 22.7 28.9 無回答 0.3 0.3 0.9 0.6 1.7 2.1 1.8 0.8 0.9 4.1 1.3 0.9 2.1 4. 9 0, ' 2. 1. ' 2. 11.5 14.3 ▲ 33, E ▲ 12.8 **▲** 20.9 ▲ 13.1 ▲ 15.4 ▲ 19.1 20人以上 ▲ 41.1 ▲ 20.7 **▲** 33, 8 **▲** 26.5 ▲ 20.3 ▲ 26.2 ▲ 10.5 ▲ 15.9 ▲ 3.1 ▲ 11.6 ▲ 17.1 ▲ 13.1 ▲ 22. <sup>±</sup> ▲ 11.4 良い 9.9 11.1 16. ( 15. 10.0 17. 3 14. ( 18. 1 15. 15. 14. 7. 6. ; 8.7 12. 3 13.8 20. 13. 12. 10.普 通 37.6 43.1 45.9 48.0 47.0 51.3 55. 52.5 54. 54. ( 54. 51.6 50. 56. 54. 55. 57.1 58. 63.8 61. ( 悪い 51.0 27.8 29.1 27.1 23.1 25.4 44.6 36.7 42.5 39.2 34.1 28.5 36.1 30. 8 24. 34.3 29. 28. ! 32. 26. 7.4 無回答 1.5 1.2 0, 1.1 0.8 0 1. 0 0. 0.0 1. 1. 1. 0. 0, 5 【業種別】 製造業計 ▲ 38.3 ▲ 37.1 ▲ 30.3 **▲** 43.3 ▲ 26.4 ▲ 34.2 ▲ 26.5 ▲ 39.0 ▲ 31.8 ▲ 33.9 ▲ 14.8 **▲** 19.0 ▲ 27.4 ▲ 31.5 ▲ 30.3 ▲ 32.1 ▲ 21.6 ▲ 25.1 ▲ 26.4 ▲ 32. 良い 11.4 10.3 15.2 9.5 15.1 16.0 10.7 17.3 17.2 14.2 11. 14.3 10. 4.8 11.2 9.8 9.4 7.1 8. 7.3 普 通 38.3 40.6 38, 1 36.8 42.4 42.0 40. 40. 45. 45.1 50. 45. : 42. 47. 45. 45. 49. 51. 49. 47. 6 悪い 42.5 36.2 35.9 35. 9 34.2 36.8 49.7 48.0 45.5 52.8 41.5 45.4 42.5 48.5 43.3 31.7 41. 39. 41. 40. 10.8 無回答 0.6 1.1 1.3 0.9 1.0 1.5 1. ( 2. 1.3 2.1 0. 1.4 2.3 5. 1. 1 5. 0. 1. 8. ' 非製造業計 ▲ 51.4 ▲ 42.6 ▲ 38.4 ▲ 52.0 ▲ 33.2 ▲ 30.2 ▲ 31.1 39.7 ▲ 26.0 ▲ 23.2 19. ▲ 25.8 ▲ 26.9 ▲ 23.<sup>1</sup> ▲ 23.1 ▲ 31. ▲ 25.0 ▲ 25.E **▲** 21.9 ▲ 27.3 ۸ 良い 6.7 7.4 9.4 4.8 9.5 9.5 10.9 7.8 12.8 12.3 15.4 13.1 8.1 7. ( 10. : 7. 8. ' 8, 1 5. : 3.4 普 通 33. 9 40.7 41.5 37.3 45.6 45.8 43.3 47.7 45.5 53.6 55.1 54. 2 51. 54.5 55.0 49.5 48.2 48.6 49. 54.3 悪い 58.1 50.0 47.8 56.8 42.7 39.7 42. 47.8 38. 35.8 34. 38. 35. 31. 33. 38. 33. 34. ( 27. 30.7 無回答 1.3 1.9 1.2 1.1 2.2 2.61. 1. 0. 3.6 1. 2.1 2. 4. 2. 3. 3. 3. 12. ( 16. 建設業 **▲** 49.8 ▲ 39.1 ▲ 33.6 **▲** 52.1 ▲ 32.9 **▲** 17.4 **▲** 17.0 **▲** 26.6 **▲** 16.5 **▲** 5.8 10.0 ▲ 8.0 ▲ 19.7 **▲** 15. ▲ 7.9 ▲ 26.4 **▲** 25.6 **▲** 24.6 ▲ 17.2 ▲ 30.9 7.2 良い 8.2 9.3 5.9 9.7 14.9 17.613.8 16.5 18.0 29.4 18.4 11.9 11. 14.2 6.4 11.0 8.9 7.9 4.2 普 通 34.8 42.5 47.8 36.1 46.2 50.3 46.8 45.2 49.5 54.4 49.3 51.7 56. f 59.1 62. 57.4 50.8 56.0 58. 47.1 悪い 57.0 35.1 47.3 42.9 42.6 32.3 40.4 33.0 23.8 19. 26.4 31.6 26. 22.1 32.4 36.6 25. 58.0 34.6 33.5 無回答 1.0 1.9 0.0 0.0 1.5 2. 1. 0. 1. 3. 1. 3. 0. 2. 1. 3. 1. 1. 8. 13. ( 運輸・通信業 ▲ 43,9 ▲ 36.8 **▲** 35.9 **▲** 41. ( ▲ 33.6 ▲ 33.6 ▲ 28.7 **▲** 45,0 ▲ 28,8 ▲ 30,2 ▲ 20,5 **▲** 21.3 ▲ 19.0 ▲ 19.3 ▲ 6.3 ▲ 13. <sup>±</sup> **▲** 10,5 ▲ 9,7 ▲ 11.3 ▲ 20.2 良い 10.3 9.0 10.4 6.0 10.7 5.7 6.6 12.2 15. 18.9 12.9 13. ' 8.2 14.4 9.1 6. 16.1 14. 8. 4.8 普 通 53.3 38.5 43.2 39. 68. 64.4 34.8 43.9 41.0 44.8 41.8 49.2 41.7 47.3 58. 63. 59. 56. 62. 62. 悪い 54.2 45.8 46.3 47.0 44 3 39, 3 36.9 51.6 43.2 42.4 36.5 40.2 28.0 26 23 1 27 23.4 23.4 19.4 25.0 5, 7 2.2 5,6 無回答 0,6 1.3 2.3 3, 3 3. 0, 1 0, 1.6 2.1 0, 0, 0, 4. ( 1. 4. : 1. ▲ 36.0 ▲ 27.3 卸・小売業 **▲** 45.3 **▲** 43. 4 ▲ 54. ▲ 32.9 **A** 39. ▲ 37.4 40.8 **▲** 28.6 ▲ 25. **▲** 23.4 **▲** 38.3 **▲** 39. **▲** 42. **▲** 24. ▲ 31. ( **▲** 25. 26.3 **▲** 38. 良い 8.5 7.3 9.8 2.7 10.3 6.8 6, 8 6.8 13.6 10.4 11. 13.8 7. 6. 3 3. 10. 7. 5. : 6. 4. ' 普 通 36.7 40.7 44.2 44.8 47.4 46.2 43. 52.0 52.6 45. e 43.2 40.4 45.9 46.6 48.3 49. 44. 44. ( 45.2 51.3 悪い 37.2 54.2 50.8 46.4 56.8 43.2 46.6 44.2 47.6 40.9 39.0 37. 46. 45. 45. 9 46. 35. 39. : 29.4 31. 6 12.9 無回答 0.6 1.1 0.5 0.0 0.7 0.0 0.1 1.4 0.6 3.2 1. 2.1 2. 4. : 3. 3 4. 2. 1.4 17.5 ▲ 68.9 **▲** 48.9 ▲ 50.3 ▲ 35.2 **▲** 46.1 ▲ 35.9 **▲** 33.; ▲ 68.8 **▲** 32.1 **▲** 46.5 ▲ 54.3 ▲ 37.1 **▲** 48. 6 ▲ 58.0 ▲ 41.9 **▲** 44. ( ▲ 40.2 **▲** 45.3 飲食・宿泊業 **▲** 41.8 **▲** 28.0 良い 2.2 8.1 8.7 2.9 8.7 12.6 8. 5.3 10.2 8.3 4. 3.7 6. 9.1 6. 6. 3. -6. 1 2. ( 0.9 普 通 25.2 32.6 31.2 24.6 37.9 39.8 34. 2 33. 44. 41.7 42. 32.7 41. 45. 40. 39. 47. ( 41.0 38.1 37. 6 悪い 71.1 57.0 59.4 71.7 50.5 55.3 59.6 45.4 45.4 53. 61.7 48. 38. 46. 48.7 52. 38.5 34.5 44.7 50.1 27.4 無回答 1.8 2.1 0.7 0.7 2.9 2. 9 1. 1.3 0. 4. 6 0.1 1.9 2. ! 6. 7. 0. 0. 20. サービス業 ▲ 52.4 **▲** 46.3 ▲ 38.: ▲ 46.9 **▲** 29. ▲ 32.7 ▲ 32.2 ▲ 39.4 **▲** 27.8 **▲** 24.7 ▲ 25.9 ▲ 30.4 ▲ 23. C ▲ 22. **▲** 25. ( **A** 33. **▲** 22.0 **▲** 19.9 ▲ 22.0 ▲ 25.9 良い 4.3 4.3 9.1 5.8 8.3 6.7 10.6 5.3 9.0 10.3 10, 9.1 6.3 5. 6.9 5. -6.0 7. 3 3.4 1.7 普 通 36.0 41.2 51.3 45.2 49.0 53.4 50.7 53.2 49.1 60.5 60. 57.6 52.2 58.6 57. 8 55.2 52.2 42.1 39.1 51.3 悪い 56.7 50.6 47.3 52.7 37.3 39.4 42.8 44.7 36.8 35.0 35. 9 39.8 29.3 27. 32.5 38. 28.0 27. 3 25.4 27.6 無回答 3.0 3.0 2.6 0.5 4. ( 0. 2.5 3. 6. 3.1 3. 7. : 8. 15.9 18.5 2.5 2.5 3.1 1.4 1.1