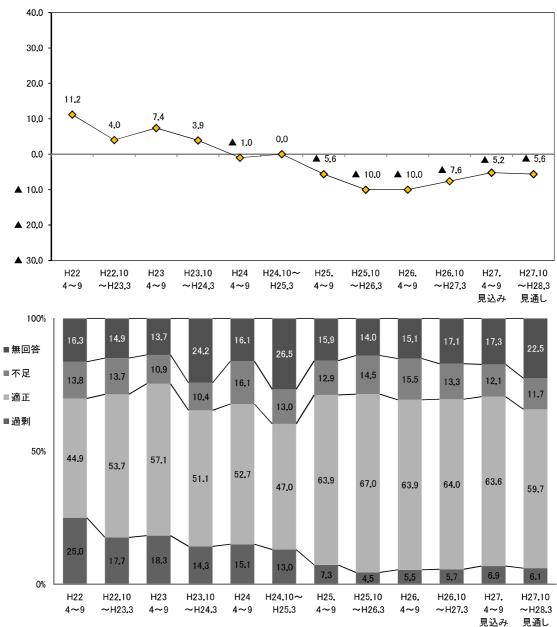

# 2. 生産 売上

○ 従業者規模別に見ると、今期は4人以下の事業所でBSIが低下したものの、5人~19人と20人以上の 規模で上昇した。来期は、4人以下の規模と5人~19人の規模においてBSIが上昇する見通しとなってい る(図2-2、表2-1)。

○ 業種別にみると,製造業の今期のBSIは▲22.5と,前期(▲18.5)から4.0ポイント低下した。来期のBSIは▲20.3と,2.2ポイント上昇する見通しとなっている。

非製造業の今期のBSIは▲16.0と,前期(▲20.5)から4.5ポイント上昇した。個別業種についてみると、建設業、飲食・宿泊業が低下したほか、運輸・通信業がプラスからマイナスに転じたものの、 卸・小売業、サービス業でBSIが上昇した。来期の非製造業全体のBSIは▲15.0と、今期とほぼ同水準で推移する見通しとなっている(図2-3~図2-8、表2-1)。

図2-3 生産 売上BSI (業種別)