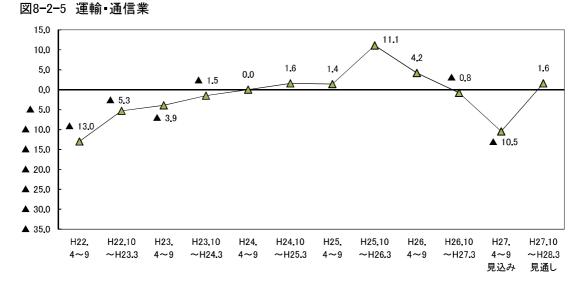

○ 業種別にみると、製造業の27年4~6月期のBSIは▲21.6と、同1~3月期(▲32.7)から11.1ポイント上昇したが、続く同7~9月期は▲25.1と低下した。先行きについてみると、同10~12月期は▲26.4、続く28年1~3月期は▲32.0と、BSIは2期連続で低下する見通しとなっている。

非製造業の27年4~6月期のBSIは▲25.0と、同1~3月期(▲31.1)から6.1ポイント上昇した。 続く同7~9月期は▲25.5とほぼ同水準で推移した。個別業種についてみると、この間、建設業、 運輸・通信業、サービス業が上昇した。先行きについてみると、27年10~12月期の非製造業全体 のBSIは▲21.9と上昇するものの、続く28年1~3月期は▲27.3と、低下に転じる見通しとなってい る。個別業種についてみると、この間、飲食・宿泊は2期連続で上昇するものの、運輸・通信業、 サービス業は2期連続で低下する見通しとなっている(図1-3~図1-8、表1-1)。