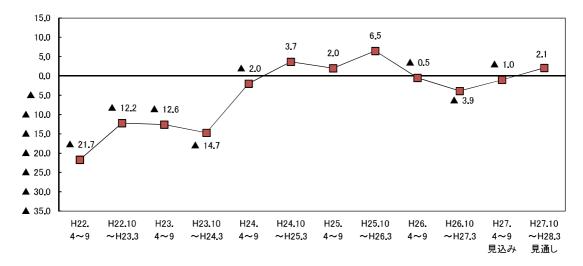

# 2. 生産 売上

○ 従業者規模別に見ると、今期は4人以下の事業所でBSIが低下したものの、5人~19人と20人以上の 規模で上昇した。来期は、4人以下の規模と5人~19人の規模においてBSIが上昇する見通しとなってい る(図2-2、表2-1)。

○ 業種別にみると,製造業の今期のBSIは▲22.5と,前期(▲18.5)から4.0ポイント低下した。来期のBSIは▲20.3と,2.2ポイント上昇する見通しとなっている。

非製造業の今期のBSIは▲16.0と,前期(▲20.5)から4.5ポイント上昇した。個別業種についてみると、建設業、飲食・宿泊業が低下したほか、運輸・通信業がプラスからマイナスに転じたものの、 卸・小売業、サービス業でBSIが上昇した。来期の非製造業全体のBSIは▲15.0と、今期とほぼ同水準で推移する見通しとなっている(図2-3~図2-8、表2-1)。

図2-3 生産 売上BSI (業種別)