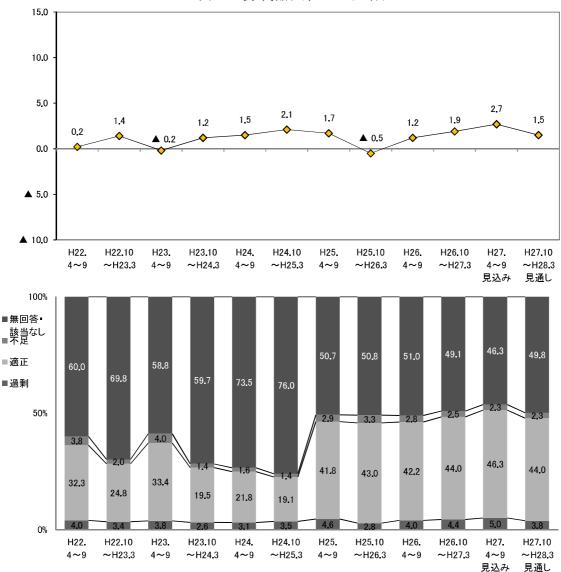

(構成比の単位:%)

○ 27年4~6月期の業況が「良い」と回答した企業について、「良い」と判断した理由をみると「国内需要(売上)の動向」(83.0%)の割合が最も高く、以下「販売価格の動向」(12.3%)、「海外需要(売上)の動向」(9.4%)となっている。一方、27年4~6月期の業況が「悪い」と回答した企業について、「悪い」と判断した理由をみると、「国内需要(売上)の動向」(59.6%)の割合が最も高く、以下「仕入れ価格の動向」(26.9%)、「販売価格の動向」(20.9%)の順となっている(図1-9、表1-2)。

○ 27年7~9月期(見込み)について,「良い」と判断した理由をみると「国内需要(売上) の動向」(85.4%)の割合が最も高く,以下「販売価格の動向」(10.4%),「海外需要(売 上)の動向」と「仕入れ価格の動向」(ともに7.3%)の順となっている。一方,「悪い」と 判断した理由をみると「国内需要(売上)の動向」(56.9%)の割合が最も高く,以下「仕入 れ価格の動向」(26.7%),「販売価格の動向」(18.3%)の順となっている(図1-10,表1-2)。

○ 27年10~12月期(見通し)の業況が「良い」と回答した企業について、「良い」と判断した理由をみると「国内需要(売上)の動向」(71.0%)の割合が最も高く、以下「販売価格の動向」(12.9%)、「仕入れ価格の動向」と「資金繰り・資金調達の動向」(ともに6.5%)となっている。一方、27年10~12月期見通しが「悪い」と回答した企業について、「悪い」と判断した理由をみると、「国内需要(売上)の動向」(55.9%)の割合が最も高く、以下「仕入れ価格の動向」(25.8%)、「販売価格の動向」(19.6%)の順となっている(図1-11、表1-2)。

○ 28年1~3月期(見通し)について,「良い」と判断した理由をみると「国内需要(売上) の動向」(79.5%)の割合が最も高く,以下「販売価格の動向」(15.4%),「海外需要(売 上)の動向」と「仕入れ価格の動向」(ともに7.7%)などとなっている。一方,「悪い」と 判断した理由をみると「国内需要(売上)の動向」(60.7%)の割合が最も高く,以下「仕入 れ価格の動向」(25.5%),「販売価格の動向」(18.2%)の順となっている(図1-12,表1-2)。