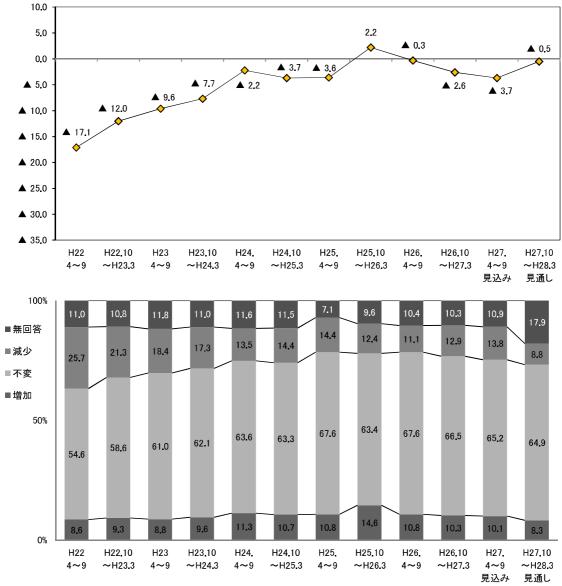

# Ⅲ 調 査 結 果

1. 業況

○ 従業者規模別にみると、27年4~6月期のBSIはすべての規模で上昇した。続く同7~9月期は5 人~19人の規模は横ばいとなったものの、4人以下と20人以上の規模で低下した。先行きについて みると、同10~12月期は4人以下と5人~19人の規模でそれぞれ5ポイント前後の上昇が見込まれる が、20人以上の規模では2.3ポイント低下する見込みである。28年1~3月期については全ての規模 でBSIが低下する見通しとなっている(図1-2、表1-1)。

○ 業種別にみると、製造業の27年4~6月期のBSIは▲21.6と、同1~3月期(▲32.7)から11.1ポイント上昇したが、続く同7~9月期は▲25.1と低下した。先行きについてみると、同10~12月期は▲26.4、続く28年1~3月期は▲32.0と、BSIは2期連続で低下する見通しとなっている。

非製造業の27年4~6月期のBSIは▲25.0と、同1~3月期(▲31.1)から6.1ポイント上昇した。 続く同7~9月期は▲25.5とほぼ同水準で推移した。個別業種についてみると、この間、建設業、 運輸・通信業、サービス業が上昇した。先行きについてみると、27年10~12月期の非製造業全体 のBSIは▲21.9と上昇するものの、続く28年1~3月期は▲27.3と、低下に転じる見通しとなってい る。個別業種についてみると、この間、飲食・宿泊は2期連続で上昇するものの、運輸・通信業、 サービス業は2期連続で低下する見通しとなっている(図1-3~図1-8、表1-1)。