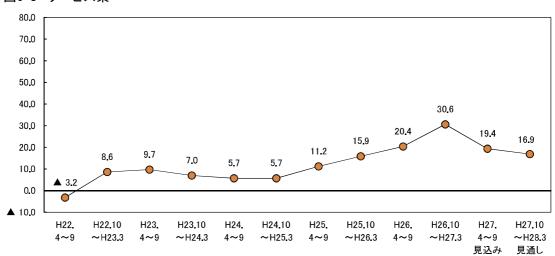

非製造業の今期のBSIは▲16.0と,前期(▲20.5)から4.5ポイント上昇した。個別業種についてみると、建設業、飲食・宿泊業が低下したほか、運輸・通信業がプラスからマイナスに転じたものの、 卸・小売業、サービス業でBSIが上昇した。来期の非製造業全体のBSIは▲15.0と、今期とほぼ同水準で推移する見通しとなっている(図2-3~図2-8、表2-1)。

図2-3 生産 売上BSI (業種別)

#### 非製造業の生産•売上BSI 図2-4 建設業

図2-6 卸•小売業