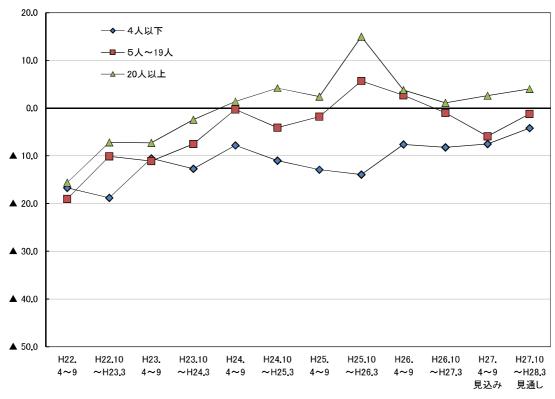

# Ⅲ 調 査 結 果

1. 業況

○ 従業者規模別にみると、27年4~6月期のBSIはすべての規模で上昇した。続く同7~9月期は5 人~19人の規模は横ばいとなったものの、4人以下と20人以上の規模で低下した。先行きについて みると、同10~12月期は4人以下と5人~19人の規模でそれぞれ5ポイント前後の上昇が見込まれる が、20人以上の規模では2.3ポイント低下する見込みである。28年1~3月期については全ての規模 でBSIが低下する見通しとなっている(図1-2、表1-1)。