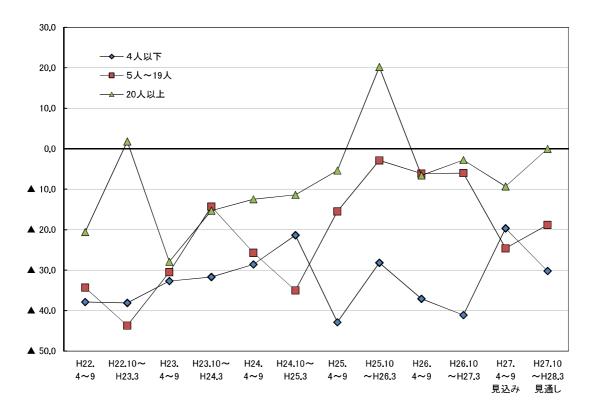

○ 従業者規模別にみると、今期は4人以下と20人以上の規模でBSIが上昇したが、5人~19人の規模で 低下した。来期は、5人~19人の規模においてほぼ同水準で推移するものの、4人以下と20人以上の規 模でBSIが低下する見通しとなっている(図3-2、表3-1)。

○ 業種別にみると,製造業の今期のBSIは▲21.6と,前期(▲19.0)から2.6ポイント低下した。来期のBSIは▲19.5と,2.1ポイント上昇する見通しとなっている。

建設業の今期のBSIは▲23.1と,前期(▲24.5)から1.4ポイント上昇した。来期のBSIは▲30.4と, 7.3ポイント低下する見通しとなっている(図3-3,表3-1)。

図3-3 受注BSI (業種別)