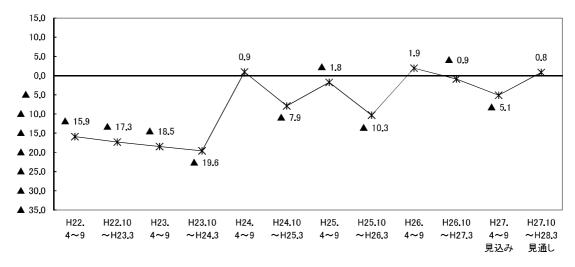

○ 従業者規模別にみると、今期は4人以下と20人以上の規模でBSIが上昇したが、5人~19人の規模で 低下した。来期は、5人~19人の規模においてほぼ同水準で推移するものの、4人以下と20人以上の規 模でBSIが低下する見通しとなっている(図3-2、表3-1)。

○ 業種別にみると,製造業の今期のBSIは▲21.6と,前期(▲19.0)から2.6ポイント低下した。来期のBSIは▲19.5と,2.1ポイント上昇する見通しとなっている。

建設業の今期のBSIは▲23.1と,前期(▲24.5)から1.4ポイント上昇した。来期のBSIは▲30.4と, 7.3ポイント低下する見通しとなっている(図3-3,表3-1)。

図3-3 受注BSI (業種別)