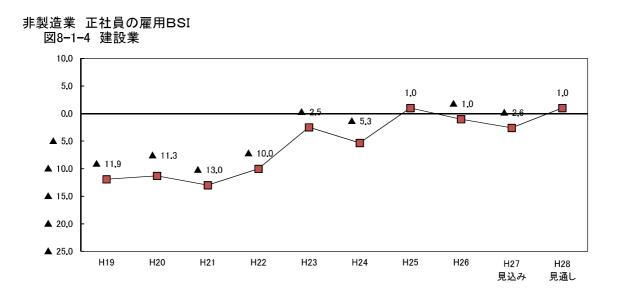

.7                   | 24.4                                             | 22.7               | 23.7               |                       |

#### 8. 雇用 (1)雇用(正社員, 臨時・パート社員等の数) ①正社員 ポイント 27年度の原田BSI(正社員の数) (「増加

27年度の雇用BSI(正社員の数)(「増加」−「減少」)は0.0と,26年度(▲1.6)から1.6ポ イント上昇し,19年度の調査開始以来,初めてマイナスから脱した。28年度は3.7と,プラス に転じる見通しとなっている。



図8-1-1 正社員の雇用BSI (全体)

○ 従業者規模別にみると、27年度のBSIは20人以上の規模で5.0ポイント上昇し、マイナスからプラスに転じた。4人以下と5人~19人の規模においては前年度とほぼ同水準となった。28年度は全ての規模で上昇し、5~19人の規模ではマイナスからプラスに転じる見通しである(図8-1-2,表8-1-1)。

○ 業種別にみると、製造業の27年度のBSIは0.9と、26年度(1.5)とほぼ同水準で推移した。28年度は2.2と、上昇する見通しとなっている。

非製造業の27年度のBSIは▲0.3と、26年度(▲2.5)から2.2ポイント上昇した。個別業種についてみると、建設業、飲食・宿泊業で低下したものの、運輸・通信業、卸・小売業、サービス業で上昇した。28年度の非製造業全体のBSIは4.0と、プラスに転じる見通しとなっている。個別業種についてみると、運輸・通信業を除く業種で上昇する見通しである(図8-1-3~図8-1-8、表8-1-1)。







図8-1-3 正社員の雇用BSI (業種別)









図8-1-7 飲食 宿泊業





|                   |               |              |                                      |                        |               |              |                      |                | (構成比の)        | 单位:%        |
|-------------------|---------------|--------------|--------------------------------------|------------------------|---------------|--------------|----------------------|----------------|---------------|-------------|
|                   | H19           | H20          | H21                                  | H22                    | H23           | H24          | H25                  | H26            | H27<br>見込み    | H28<br>見通 l |
| È 体               | ▲ 6.4         | ▲ 5.1        | <b>▲</b> 11.2                        | <b>▲</b> 10.2          | <b