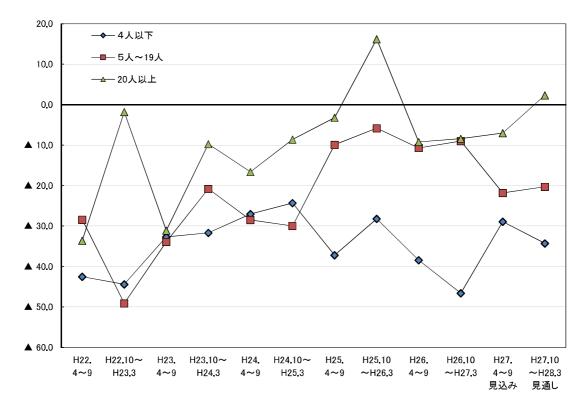

# Ⅲ 調 査 結 果

1. 業況

○ 従業者規模別にみると、27年4~6月期のBSIはすべての規模で上昇した。続く同7~9月期は5 人~19人の規模は横ばいとなったものの、4人以下と20人以上の規模で低下した。先行きについて みると、同10~12月期は4人以下と5人~19人の規模でそれぞれ5ポイント前後の上昇が見込まれる が、20人以上の規模では2.3ポイント低下する見込みである。28年1~3月期については全ての規模 でBSIが低下する見通しとなっている(図1-2、表1-1)。