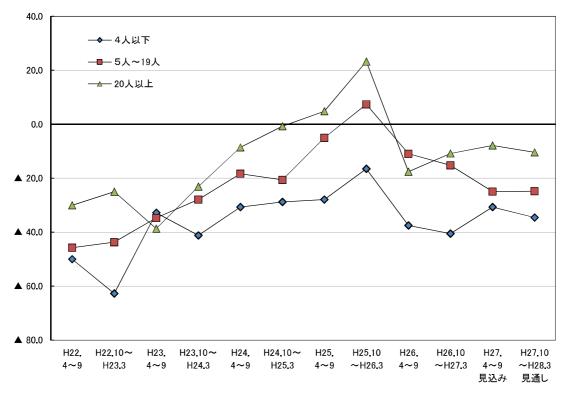

# Ⅲ 調 査 結 果

1. 業況

○ 従業者規模別にみると、27年4~6月期のBSIはすべての規模で上昇した。続く同7~9月期は5 人~19人の規模は横ばいとなったものの、4人以下と20人以上の規模で低下した。先行きについて みると、同10~12月期は4人以下と5人~19人の規模でそれぞれ5ポイント前後の上昇が見込まれる が、20人以上の規模では2.3ポイント低下する見込みである。28年1~3月期については全ての規模 でBSIが低下する見通しとなっている(図1-2、表1-1)。

○ 業種別にみると、製造業の27年4~6月期のBSIは▲21.6と、同1~3月期(▲32.7)から11.1ポイント上昇したが、続く同7~9月期は▲25.1と低下した。先行きについてみると、同10~12月期は▲26.4、続く28年1~3月期は▲32.0と、BSIは2期連続で低下する見通しとなっている。

非製造業の27年4~6月期のBSIは▲25.0と、同1~3月期(▲31.1)から6.1ポイント上昇した。 続く同7~9月期は▲25.5とほぼ同水準で推移した。個別業種についてみると、この間、建設業、 運輸・通信業、サービス業が上昇した。先行きについてみると、27年10~12月期の非製造業全体 のBSIは▲21.9と上昇するものの、続く28年1~3月期は▲27.3と、低下に転じる見通しとなってい る。個別業種についてみると、この間、飲食・宿泊は2期連続で上昇するものの、運輸・通信業、 サービス業は2期連続で低下する見通しとなっている(図1-3~図1-8、表1-1)。