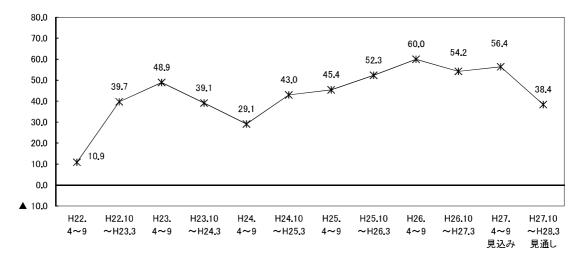

非製造業の今期のBSIは▲16.0と,前期(▲20.5)から4.5ポイント上昇した。個別業種についてみると、建設業、飲食・宿泊業が低下したほか、運輸・通信業がプラスからマイナスに転じたものの、 卸・小売業、サービス業でBSIが上昇した。来期の非製造業全体のBSIは▲15.0と、今期とほぼ同水準で推移する見通しとなっている(図2-3~図2-8、表2-1)。

図2-3 生産 売上BSI (業種別)

#### 非製造業の生産•売上BSI 図2-4 建設業

図2-6 卸•小売業