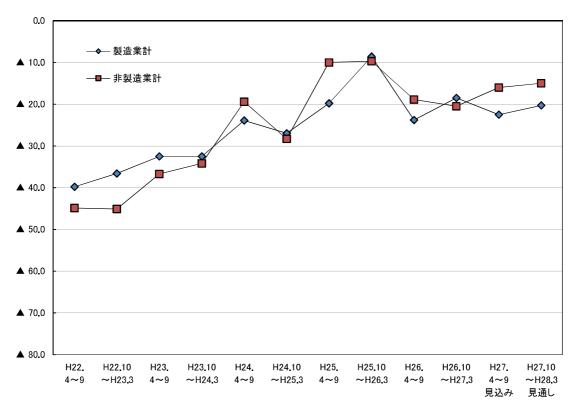

# 2. 生産 売上

○ 従業者規模別に見ると、今期は4人以下の事業所でBSIが低下したものの、5人~19人と20人以上の 規模で上昇した。来期は、4人以下の規模と5人~19人の規模においてBSIが上昇する見通しとなってい る(図2-2、表2-1)。

○ 業種別にみると,製造業の今期のBSIは▲22.5と,前期(▲18.5)から4.0ポイント低下した。来期のBSIは▲20.3と,2.2ポイント上昇する見通しとなっている。

非製造業の今期のBSIは▲16.0と,前期(▲20.5)から4.5ポイント上昇した。個別業種についてみると、建設業、飲食・宿泊業が低下したほか、運輸・通信業がプラスからマイナスに転じたものの、 卸・小売業、サービス業でBSIが上昇した。来期の非製造業全体のBSIは▲15.0と、今期とほぼ同水準で推移する見通しとなっている(図2-3~図2-8、表2-1)。

図2-3 生産 売上BSI (業種別)